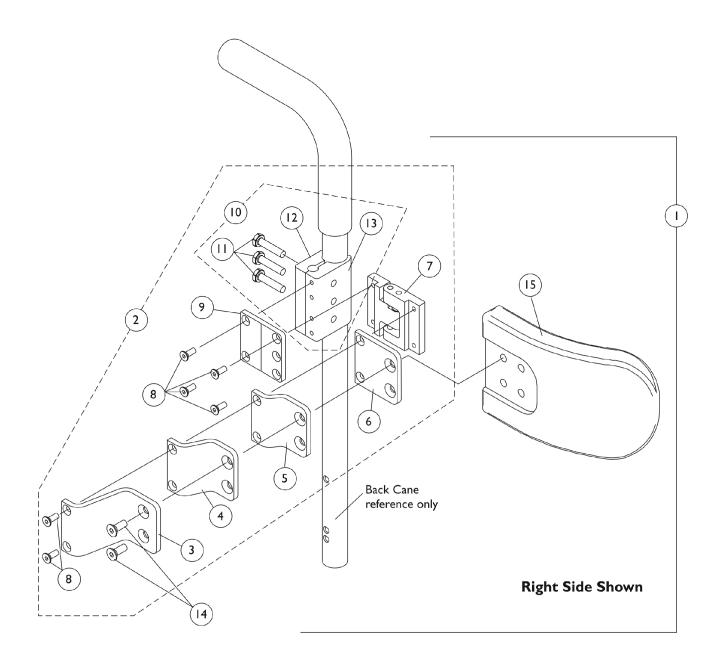

### Tarsys

| ltem   |      |             |                                                                             | Quantity Per |          |
|--------|------|-------------|-----------------------------------------------------------------------------|--------------|----------|
| Number | Note | Part Number | Description                                                                 | Package      | Assembly |
| 1      | A    | 1107298     | Kit, Swingaway Lateral Support Assemblies w/<br>Medium Pads (Pair)          | 1            | 1        |
| 3      |      |             | Bracket, Extension Offset, Black (2")                                       | 1            | 2        |
| 4      |      |             | NLA - Bracket, Extension Offset, Black (1")                                 | 1            | 2        |
| 5      |      |             | NLA - Bracket, Extension Offset, Black (1/2")                               | 1            | 2        |
| 6      |      |             | Bracket, Flush Mount, Black                                                 | 1            | 2        |
| 7      |      |             | NLA - Bracket, Swingaway, Cane Clamp, Black -<br>Right                      | 1            | 1        |
| 7      |      |             | NLA - Bracket, Swingaway, Cane Clamp, Black -<br>Left                       | 1            | 1        |
| 8      |      |             | NLA - Screw, Socket Flat Head (#10-32 x 1/2")                               | 1            | 12       |
| 9      |      |             | NLA - Bracket, Mounting, Black                                              | 1            | 2        |
| 11     |      |             | NLA - Screw, Hex Head (1/4-20 x 1-1/8")                                     | 1            | 6        |
| 12     |      |             | Half Clamp, Non-Threaded Holes                                              | 1            | 2        |
| 13     |      |             | NLA - Half Clamp, Threaded Holes                                            | 1            | 2        |
| 14     |      |             | Screw, Socket Flat Head (1/4-20 x 1/2")                                     | 1            | 4        |
| 15     |      |             | Pad, Lateral Support - Medium (6" W x 4" H)                                 | 1            | 2        |
| 1      | A    | 1107299     | Kit, Swingaway Lateral Support Assembies w/ Large Pads (Pair)               | 1            | 1        |
| 3      |      |             | Bracket, Extension Offset, Black (2")                                       | 1            | 2        |
| 4      |      |             | NLA - Bracket, Extension Offset, Black (1")                                 | 1            | 2        |
| 5      |      |             | NLA - Bracket, Extension Offset, Black (1/2")                               | 1            | 2        |
| 6      |      |             | Bracket, Flush Mount, Black                                                 | 1            | 2        |
| 7      |      |             | NLA - Bracket, Swingaway, Cane Clamp, Black -<br>Right                      | 1            | 1        |
| 7      |      |             | NLA - Bracket, Swingaway, Cane Clamp, Black -<br>Left                       | 1            | 1        |
| 8      |      |             | NLA - Screw, Socket Flat Head (#10-32 x 1/2")                               | 1            | 12       |
| 9      |      |             | NLA - Bracket, Mounting, Black                                              | 1            | 2        |
| 11     |      |             | NLA - Screw, Hex Head (1/4-20 x 1-1/8")                                     | 1            | 6        |
| 12     |      |             | Half Clamp, Non-Threaded Holes                                              | 1            | 2        |
| 13     |      |             | NLA - Half Clamp, Threaded Holes                                            | 1            | 2        |
| 14     |      |             | Screw, Socket Flat Head (1/4-20 x 1/2")                                     | 1            | 4        |
| 15     |      |             | Pad, Lateral Support - Large (6" W x 5" H)                                  | 1            | 2        |
| 2      | В    | 1107245     | Kit, Swingaway Bracket Assembly with Offset<br>Brackets, Cane Clamp - Right | 1            | 1        |
| 3      |      |             | Bracket, Extension Offset, Black (2")                                       | 1            | 1        |
| 4      |      |             | NLA - Bracket, Extension Offset, Black (1")                                 | 1            | 1        |
| 5      |      |             | NLA - Bracket, Extension Offset, Black (1/2")                               | 1            | 1        |
| 6      |      |             | Bracket, Flush Mount, Black                                                 | 1            | 1        |
| 7      |      |             | NLA - Bracket, Swingaway, Cane Clamp, Black -<br>Right                      | 1            | 1        |
| 8      |      |             | NLA - Screw, Socket Flat Head (#10-32 x 1/2")                               | 1            | 6        |
| 9      |      |             | NLA - Bracket, Mounting, Black                                              | 1            | 1        |
| 11     |      |             | NLA - Screw, Hex Head (1/4-20 x 1-1/8")                                     | 1            | 3        |

### Tarsys

| ltem   |              |                                                           |                                                                            | Quantity Per |          |
|--------|--------------|-----------------------------------------------------------|----------------------------------------------------------------------------|--------------|----------|
| Number | Note         | Part Number                                               | Description                                                                | Package      | Assembly |
| 12     |              |                                                           | Half Clamp, Non-Threaded Holes                                             | 1            | 1        |
| 13     |              |                                                           | NLA - Half Clamp, Threaded Holes                                           | 1            | 1        |
| 2      | В            | 1107246                                                   | Kit, Swingaway Bracket Assembly with Offset<br>Brackets, Cane Clamp - Left | 1            | 1        |
| 3      |              |                                                           | Bracket, Extension Offset, Black (2")                                      | 1            | 1        |
| 4      |              |                                                           | NLA - Bracket, Extension Offset, Black (1")                                | 1            | 1        |
| 5      |              |                                                           | NLA - Bracket, Extension Offset, Black (1/2")                              | 1            | 1        |
| 6      |              |                                                           | Bracket, Flush Mount, Black                                                | 1            | 1        |
| 7      |              |                                                           | NLA - Bracket, Swingaway, Cane Clamp, Black - Left                         | 1            | 1        |
| 8      |              |                                                           | NLA - Screw, Socket Flat Head (#10-32 x 1/2")                              | 1            | 6        |
| 9      |              |                                                           | NLA - Bracket, Mounting, Black                                             | 1            | 1        |
| 11     |              |                                                           | NLA - Screw, Hex Head (1/4-20 x 1-1/8")                                    | 1            | 3        |
| 12     |              |                                                           | Half Clamp, Non-Threaded Holes                                             | 1            | 1        |
| 13     |              |                                                           | NLA - Half Clamp, Threaded Holes                                           | 1            | 1        |
| 10     | С            | 1107117                                                   | Kit, Lateral Support Mounting Hardware                                     | 1            | 1        |
| 11     |              |                                                           | NLA - Screw, Hex Head (1/4-20 x 1-1/8")                                    | 1            | 3        |
| 12     |              |                                                           | Half Clamp, Non-Threaded Holes                                             | 1            | 1        |
| 13     |              |                                                           | NLA - Half Clamp, Threaded Holes                                           | 1            | 1        |
| E      | 3 - Includes | items 3-9 and 11-15<br>items 3-9 and 11-13<br>items 11-13 | •                                                                          |              |          |