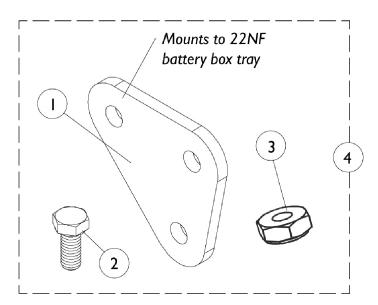

## **Accessory, 22NF Battery Tray Lowered Adapter Plate**

| Item                         |      |             |                                                         | Quantity Per |          |
|------------------------------|------|-------------|---------------------------------------------------------|--------------|----------|
| Number                       | Note | Part Number | Description                                             | Package      | Assembly |
| 1                            |      | 1087647-NLA | NLA - Plate, Adapter, 22NF Battery Tray, Lowered        | 1            | 2        |
| 2                            |      | 1039860     | Screw, Hex Head w/ Patch (5/16-18 x 3/4")               | 1            | 2        |
| 3                            |      | 1028769     | Locknut (5/16-18)                                       | 1            | 2        |
| 4                            | Α    | 1087788-NLA | NLA - Hardware, Plate Adapter 22NF Battery Tray Lowered | 1            | 1        |
| NOTE: A - Includes items 1-3 |      |             |                                                         |              |          |