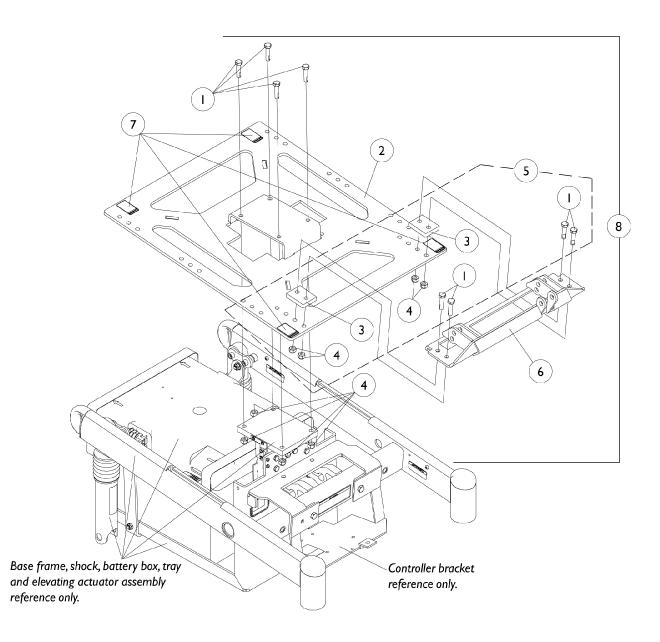

| ltem   |                                                                  |             |                                                                  | Quantity Per |          |
|--------|------------------------------------------------------------------|-------------|------------------------------------------------------------------|--------------|----------|
| Number | Note                                                             | Part Number | Description                                                      | Package      | Assembly |
| 1      |                                                                  | 7930337-NLA | NLA - Package, Screw, Hex Head w/ Patch (5/16-18 x 1-1/4")       | 25           | 8        |
| 2      |                                                                  | 1109615     | Plate, Seat P.T.O. with Warning Decals                           | 1            | 1        |
| 3      |                                                                  | 1108225-NLA | NLA - Spacer, Seat Plate, Black                                  | 1            | 2        |
| 4      |                                                                  | 1026158     | Locknut (5/16-18)                                                | 1            | 8        |
| 5      | A                                                                | 1109081-NLA | NLA - Hardware, Front Actuator Support Bracket<br>Mounting       | 1            | 1        |
| 6      |                                                                  | 1108230-NLA | NLA - Bracket, Actuator Support, Front, Black                    | 1            | 1        |
| 7      |                                                                  | 1079203     | Decal, Warning Pinch Point                                       | 1            | 4        |
| 8      | В                                                                | 1108427-NLA | NLA - Bracket Assembly, Seat Plate and Front<br>Actuator Support | 1            | 1        |
| -      | A - Includes items 1, 3 and 4<br>B - Includes items 1-4, 6 and 7 |             |                                                                  |              |          |