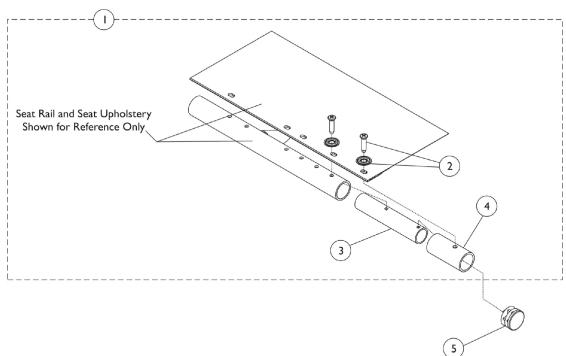

## Seat Extension Kit 14" - 16" Deep Chairs Only

| Item                                                                                |      |             | 2                                   | Quantity Per |          |
|-------------------------------------------------------------------------------------|------|-------------|-------------------------------------|--------------|----------|
| Number                                                                              | Note | Part Number | Description                         | Package      | Assembly |
| 1                                                                                   | Α    | 1100972     | Kit, Seat Extension (2")            | 1            | 1        |
| 2                                                                                   |      | 1031095     | Screws with Washers (#10-16 x 7/8") | 4            | 2        |
| 3                                                                                   |      | 1089278-NLA | NLA - Kit, Extension, Seat (2")     | 1            | 2        |
| 4                                                                                   |      | 1100665     | Tube, Seat Tension                  | 1            | 2        |
| 5                                                                                   |      | 1056328     | Plug Button, Black (1")             | 1            | 2        |
| NOTE: A - Seat extension kit includes items 2-4 but does not include a plug button. |      |             |                                     |              |          |