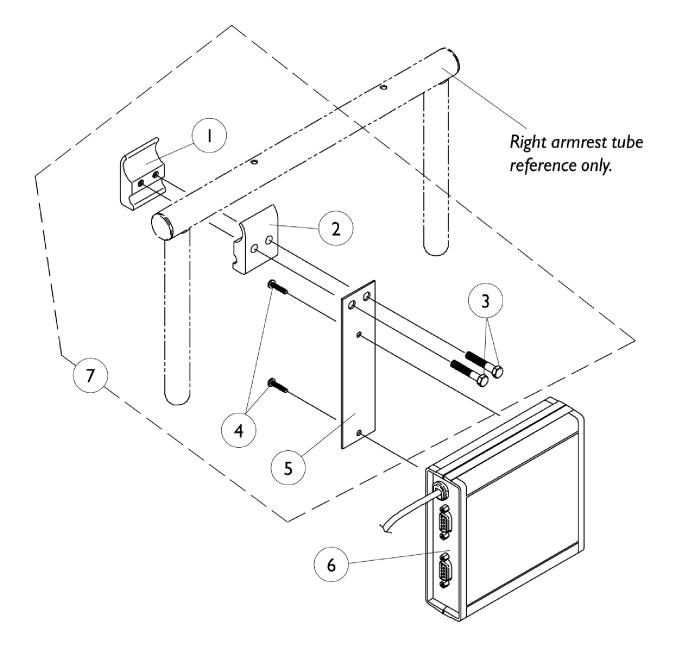

## COM12 and COM34

## COM12 and COM34

| Part Number<br>See Note<br>086241-NLA<br>049592-NLA | Description<br>See Footnote<br>NLA - Module, Communication, COM34/AUX34<br>NLA - Kit, COM12/AUX12 and COM34/AUX34<br>Mounting Hardware | Package           1           1           1           1                                                                                                                                                                                                                                | Assembly<br>1<br>1                                                                                                                                                                                                                                                                                 |
|-----------------------------------------------------|----------------------------------------------------------------------------------------------------------------------------------------|----------------------------------------------------------------------------------------------------------------------------------------------------------------------------------------------------------------------------------------------------------------------------------------|----------------------------------------------------------------------------------------------------------------------------------------------------------------------------------------------------------------------------------------------------------------------------------------------------|
| 086241-NLA                                          | NLA - Module, Communication, COM34/AUX34<br>NLA - Kit, COM12/AUX12 and COM34/AUX34                                                     | 1<br>1<br>1                                                                                                                                                                                                                                                                            | 1<br>1<br>1                                                                                                                                                                                                                                                                                        |
|                                                     | NLA - Kit, COM12/AUX12 and COM34/AUX34                                                                                                 | 1<br>1                                                                                                                                                                                                                                                                                 | 1<br>1                                                                                                                                                                                                                                                                                             |
| 049592-NLA                                          |                                                                                                                                        | 1                                                                                                                                                                                                                                                                                      | 1                                                                                                                                                                                                                                                                                                  |
|                                                     |                                                                                                                                        |                                                                                                                                                                                                                                                                                        |                                                                                                                                                                                                                                                                                                    |
|                                                     | NLA - Half Clamp, Threaded Holes                                                                                                       | 1                                                                                                                                                                                                                                                                                      | 1                                                                                                                                                                                                                                                                                                  |
|                                                     | Half Clamp, Non-Threaded Holes                                                                                                         | 1                                                                                                                                                                                                                                                                                      | 1                                                                                                                                                                                                                                                                                                  |
|                                                     | NLA - Screw, Hex Head (1/4-20 x 1-1/8")                                                                                                | 1                                                                                                                                                                                                                                                                                      | 2                                                                                                                                                                                                                                                                                                  |
|                                                     | NLA - Fastener, Dual Lock Hook and Loop<br>Adhesive<br>(2" W x 12" L)                                                                  | 1                                                                                                                                                                                                                                                                                      | 1                                                                                                                                                                                                                                                                                                  |
|                                                     | NLA - Plate, COM12/AUX12 and COM34/AUX34<br>Mounting                                                                                   | 1                                                                                                                                                                                                                                                                                      | 1                                                                                                                                                                                                                                                                                                  |
|                                                     | #1027264 was re<br>is 1-5                                                                                                              | <ul> <li>NLA - Screw, Hex Head (1/4-20 x 1-1/8")</li> <li>NLA - Fastener, Dual Lock Hook and Loop<br/>Adhesive<br/>(2" W x 12" L)</li> <li>NLA - Plate, COM12/AUX12 and COM34/AUX34<br/>Mounting</li> <li>#1027264 was replaced with 4" long adhesive loop fastener 7/1/97.</li> </ul> | NLA - Screw, Hex Head (1/4-20 x 1-1/8")       1         NLA - Fastener, Dual Lock Hook and Loop       1         Adhesive       1         (2" W x 12" L)       1         NLA - Plate, COM12/AUX12 and COM34/AUX34       1         #1027264 was replaced with 4" long adhesive loop fastener 7/1/97. |