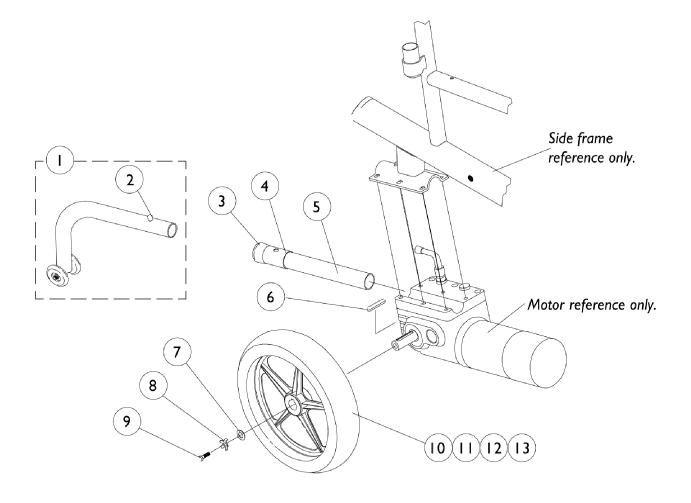

## **Rear Wheels and Anti-Tippers**

## **Rear Wheels and Anti-Tippers**

| ltem                                                                                                                                                                 |      |             |                                                                                                                                  | Quantity Per |          |
|----------------------------------------------------------------------------------------------------------------------------------------------------------------------|------|-------------|----------------------------------------------------------------------------------------------------------------------------------|--------------|----------|
| Number                                                                                                                                                               | Note | Part Number | Description                                                                                                                      | Package      | Assembly |
| 1                                                                                                                                                                    |      | 1058824-NLA | NLA - Anti-Tipper                                                                                                                | 1            | 1        |
| 2                                                                                                                                                                    |      | 1025763     | Spring, Torsion with Double Button                                                                                               | 1            | 1        |
| 3                                                                                                                                                                    |      | 15680X013   | Anti-Rattle (1")                                                                                                                 | 1            | 1        |
| 4                                                                                                                                                                    |      | 1037900-NLA | NLA - Bushing, Anti-Wear                                                                                                         | 1            | 1        |
| 5                                                                                                                                                                    |      | 1057423-NLA | NLA - Tube, Support, Anti-Tipper, Black                                                                                          | 1            | 1        |
| 6                                                                                                                                                                    |      | 1023264     | Key (6mm x 6mm x 40mm)                                                                                                           | 1            | 1        |
| 7                                                                                                                                                                    |      | 1079247     | Washer, Flat (21/64 x 53/64 x 7/64")                                                                                             | 1            | 1        |
| 8                                                                                                                                                                    |      | 1064179     | Kit, Locking Tab Washer w/ Instruction Sheet (Pair)                                                                              | 2            | 1        |
| 9                                                                                                                                                                    |      | 1023260     | Screw (M8 x 1.25 x 20mm)                                                                                                         | 1            | 1        |
| 10                                                                                                                                                                   |      | 1064178-NLA | NLA - Drive Wheel Assembly, 5 Spoke, Pneumatic<br>(12-1/2 x 2-1/4")<br>Includes: Locking Tab Washer with Instruction<br>Sheet    | 1            | 1        |
| 10                                                                                                                                                                   |      | 1064177     | Drive Wheel Assembly, 5 Spoke w/ Foam Fill Insert<br>(12-1/2 x 2-1/4")<br>Includes: Locking Tab Washer with Instruction<br>Sheet | 1            | 1        |
| 11                                                                                                                                                                   |      | 1011524     | Tire, Pneumatic, Grey (12-1/2" x 2-1/4")                                                                                         | 1            | 1        |
| 12                                                                                                                                                                   |      | 1011525     | Tube, Inner, Black (12-1/2 x 2-1/4")                                                                                             | 1            | 1        |
| 12                                                                                                                                                                   | А    | 1073936-NLA | NLA - Insert, Flat Free                                                                                                          | 1            | 1        |
| 13                                                                                                                                                                   |      | 1064176-NLA | NLA - Rim with Locking Tab                                                                                                       | 1            | 1        |
| NOTE: A - As of 10/20/99 the "Solid" Flat Free Insert was replaced by a "Foam Fill" process. When a Flat Free Insert is requested, a complete wheel must be ordered. |      |             |                                                                                                                                  |              |          |