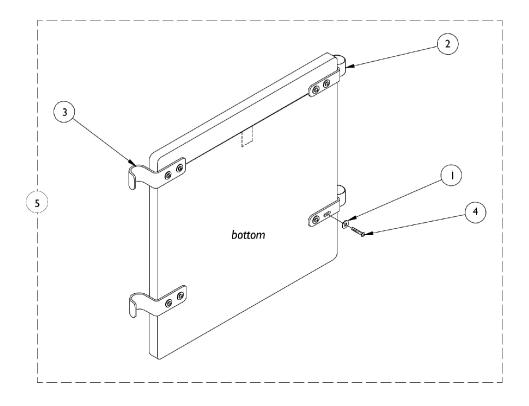

Solid Folding Seats

NOTE: Solid Folding Seats measure two inches narrower than actual seat width.

Solid Folding Seats

NOTE: Solid Folding Seats measure two inches narrower than actual seat width.

| Item   |      |                    |                                                             | Quantity Per |          |
|--------|------|--------------------|-------------------------------------------------------------|--------------|----------|
| Number | Note | Part Number        | Description                                                 | Package      | Assembly |
| 1      |      | 1013218            | Washer (#10 Flat)                                           | 1            | 8        |
| 2      |      | 1016770-NLA        | NLA - Bracket, Seat, Chrome                                 | 1            | 2        |
| 3      |      | 1016771-NLA        | NLA - Hook, Seat                                            | 1            | 2        |
| 4      |      | 40163X008          | Screw, Phillips Pan Head (#10-32 x 11/16")                  | 1            | 1        |
| 5      | Α    | 8881035937         | Solid Folding Seat w/ Hardware, Vinyl (14" W x 16"<br>D)    | 1            | 1        |
| 5      | Α    | 8881110378-NL<br>A | NLA - Solid Folding Seat w/ Hardware, Vinyl (16" W x 16" D) | 1            | 1        |
| 5      | Α    | 8881110379         | Solid Folding Seat w/ Hardware, Vinyl (18" W x 16" D)       | 1            | 1        |
| 5      | Α    | 8881110372         | Solid Folding Seat w/ Hardware, Nylon (20" W x 16" D)       | 1            | 1        |
| 5      | Α    | 8881035936         | Solid Folding Seat w/ Hardware, Nylon (20" W x 18" D)       | 1            | 1        |