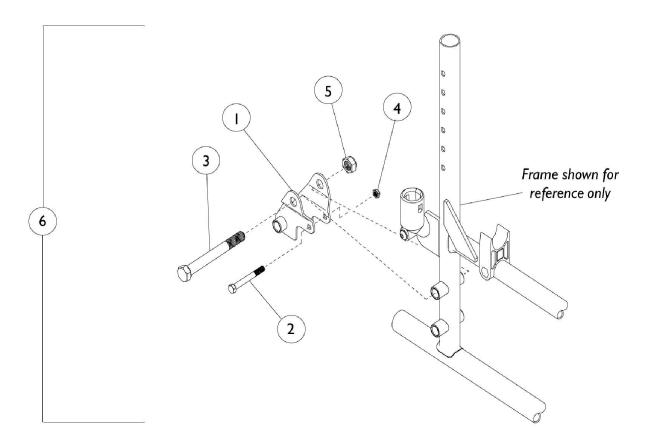

## Amputee Attachment and Rear Anti-Tipper Due to changes in paint finishes, it is recommended that Anti-Tippers be ordered in pairs.

## Amputee Attachment and Rear Anti-Tipper Due to changes in paint finishes, it is recommended that Anti-Tippers be ordered in pairs.

| Item   |                                         |             |                                                  | Quantity Per |          |
|--------|-----------------------------------------|-------------|--------------------------------------------------|--------------|----------|
| Number | Note                                    | Part Number | Description                                      | Package      | Assembly |
| 6      | Α                                       | 1182781     | Kit, Amputee Attachment, Black (Pair)            | 2            | 1        |
| 1      |                                         |             | Bracket, Amputee, Black - Right Adult/ Left Hemi | 1            | 1 1      |
| 1      |                                         |             | Bracket, Amputee, Black - Left Adult/ Right Hemi | 1            | 1 1      |
| 2      |                                         |             | Screw, Hex Head (1/4-20 x 1-1/2")                | 1            | 2        |
| 3      |                                         |             | NLA - Screw, Hex Head (7/16-20 x 2-1/2")         | 1            | 2        |
| 4      |                                         |             | Locknut (1/4-20)                                 | 1            | 2        |
| 5      |                                         |             | Locknut (7/16-20)                                | 1            | 2        |
|        |                                         | See Chart   | Rear Anti-Tipper                                 | 1            | 1        |
|        | В                                       | 1058669-NLA | NLA - Instruction Sheet                          | 1            | 1        |
| 1      | E: A - Includes Items 1-5 B - Not Shown |             |                                                  |              |          |