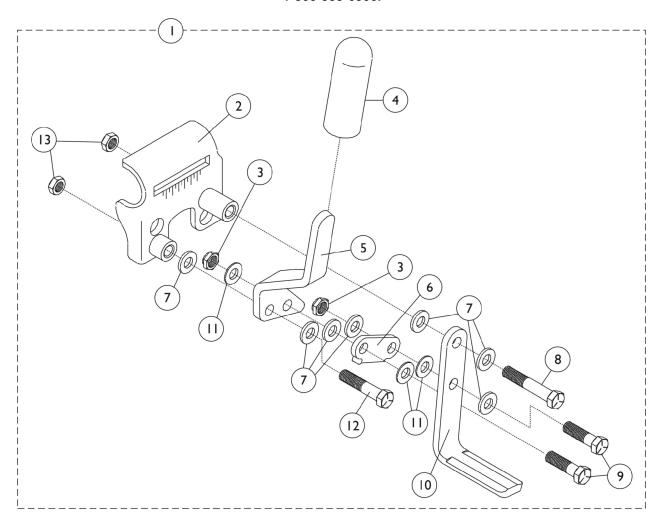

| Item   |      |               |                                                                 | Quantity Per |          |
|--------|------|---------------|-----------------------------------------------------------------|--------------|----------|
| Number | Note | Part Number   | Description                                                     | Package      | Assembly |
| 1      | A,E  | 1045849-NLA   | NLA - Wheel Lock Assembly, Hemi, Pull to Lock,<br>Black - Right | 1            | 1        |
| 1      | A,E  | 1045850-NLA   | NLA - Wheel Lock Assembly, Hemi, Pull to Lock,<br>Black - Left  | 1            | 1        |
| 1      | Α    | 1101454       | Wheel Lock Assembly, Pull to Lock, Black - Right                | 1            | 1        |
| 1      | Α    | 1101455       | Wheel Lock Assembly, Pull to Lock, Black - Left                 | 1            | 1        |
| 2      | В    | 1016037-NLA   | NLA - Bracket, Mounting, Chrome - Right                         | 1            | 1        |
| 2      | В    | 1016038-NLA   | NLA - Bracket, Mounting, Chrome - Left                          | 1            | 1        |
| 2      | С    | 1045847-NLA   | NLA - Bracket, Mounting, Chrome - Right                         | 1            | 1        |
| 2      | С    | 1045848-NLA   | NLA - Bracket, Mounting, Chrome - Left                          | 1            | 1        |
| 3      |      | 60320X000     | Locknut (1/4-28)                                                | 1            | 2        |
| 4      |      | 47376X024     | Tip, Rubber Wheel Lock Handle, Black                            | 1            | 1        |
| 5      |      | 1016590-NLA   | NLA - Handle, Pull, Hemi, Chrome - Right                        | 1            | 1        |
| 5      |      | 1016591-NLA   | NLA - Handle, Pull, Hemi, Chrome - Left                         | 1            | 1        |
| 6      |      | 1016592-NLA   | NLA - Link, Chrome                                              | 1            | 1        |
| 7      |      | 1010398       | Washer, Nylon (1/4 x 1/2 x 1/16")                               | 1            | 7        |
| 8      | В    | 1007017-NLA   | NLA - Screw, Hex Head (1/4-20 x 1-1/4")                         | 1            | 1        |
| 8      | С    | 16720X004     | Screw, Hex Head (1/4-20 x 1-1/2")                               | 1            | 1        |
| 9      |      | 60274X012-NLA | NLA - Screw, Hex Head (1/4-28 x 3/4")                           | 1            | 2        |
| 10     |      | 1015443-NLA   | NLA - Shoe                                                      | 1            | 1        |
| 11     |      | 40157X016-NLA | NLA - Washer (1/4 x 1/2 x 1/16")                                | 1            | 3        |
| 12     | В    | 16720X004     | Screw, Hex Head (1/4-20 x 1-1/2")                               | 1            | 1        |
| 12     | С    | 1007017-NLA   | NLA - Screw, Hex Head (1/4-20 x 1-1/4")                         | 1            | 1        |
| 13     |      | 60275X000     | Locknut (1/4-20)                                                | 1            | 2        |
| 14     |      | 16721X000     | Locknut (1/4-20)                                                | 1            | 1        |
| 15     |      | 1011479       | Bolt, Carriage (1/4-20 x 1-1/4")                                | 1            | 1        |
| 16     | D    | 1016980       | Spacer, Wheel Lock Shoe (2-63/64")                              | 1            | 1        |
| 16     | D    | 1024431       | Spacer, Wheel Lock Shoe (1-45/64")                              | 1            | 1        |
| 17     | D    | 1008438       | Screw, Set Socket Cup Point (#8-32 x 3/16")                     | 1            | 2        |

NOTE: A - Includes items 2-13.

B - Before 5/94.

C - After 4/94.
D - These items are needed when 20" or 22" rear wheels are on the chair. These parts are not included with wheel lock.

E - NLA. See part numbers 1101454 and 1101455 as replacements.