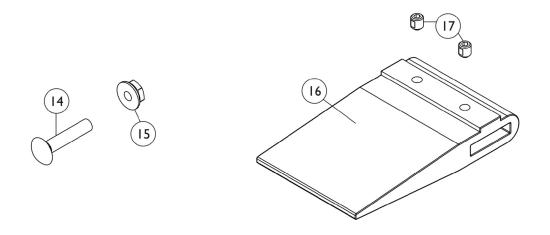

| Item   |      |               |                                                                 | Quantity Per |          |
|--------|------|---------------|-----------------------------------------------------------------|--------------|----------|
| Number | Note | Part Number   | Description                                                     | Package      | Assembly |
| 1      | A,E  | 1045849-NLA   | NLA - Wheel Lock Assembly, Hemi, Pull to Lock,<br>Black - Right | 1            | 1        |
| 1      | A,E  | 1045850-NLA   | NLA - Wheel Lock Assembly, Hemi, Pull to Lock,<br>Black - Left  | 1            | 1        |
| 1      | Α    | 1101454       | Wheel Lock Assembly, Pull to Lock, Black - Right                | 1            | 1        |
| 1      | Α    | 1101455       | Wheel Lock Assembly, Pull to Lock, Black - Left                 | 1            | 1        |
| 2      | В    | 1016037-NLA   | NLA - Bracket, Mounting, Chrome - Right                         | 1            | 1        |
| 2      | В    | 1016038-NLA   | NLA - Bracket, Mounting, Chrome - Left                          | 1            | 1        |
| 2      | С    | 1045847-NLA   | NLA - Bracket, Mounting, Chrome - Right                         | 1            | 1        |
| 2      | С    | 1045848-NLA   | NLA - Bracket, Mounting, Chrome - Left                          | 1            | 1        |
| 3      |      | 60320X000     | Locknut (1/4-28)                                                | 1            | 2        |
| 4      |      | 47376X024     | Tip, Rubber Wheel Lock Handle, Black                            | 1            | 1        |
| 5      |      | 1016590-NLA   | NLA - Handle, Pull, Hemi, Chrome - Right                        | 1            | 1        |
| 5      |      | 1016591-NLA   | NLA - Handle, Pull, Hemi, Chrome - Left                         | 1            | 1        |
| 6      |      | 1016592-NLA   | NLA - Link, Chrome                                              | 1            | 1        |
| 7      |      | 1010398       | Washer, Nylon (1/4 x 1/2 x 1/16")                               | 1            | 7        |
| 8      | В    | 1007017-NLA   | NLA - Screw, Hex Head (1/4-20 x 1-1/4")                         | 1            | 1        |
| 8      | С    | 16720X004     | Screw, Hex Head (1/4-20 x 1-1/2")                               | 1            | 1        |
| 9      |      | 60274X012-NLA | NLA - Screw, Hex Head (1/4-28 x 3/4")                           | 1            | 2        |
| 10     |      | 1015443-NLA   | NLA - Shoe                                                      | 1            | 1        |
| 11     |      | 40157X016-NLA | NLA - Washer (1/4 x 1/2 x 1/16")                                | 1            | 3        |
| 12     | В    | 16720X004     | Screw, Hex Head (1/4-20 x 1-1/2")                               | 1            | 1        |
| 12     | С    | 1007017-NLA   | NLA - Screw, Hex Head (1/4-20 x 1-1/4")                         | 1            | 1        |
| 13     |      | 60275X000     | Locknut (1/4-20)                                                | 1            | 2        |
| 14     |      | 16721X000     | Locknut (1/4-20)                                                | 1            | 1        |
| 15     |      | 1011479       | Bolt, Carriage (1/4-20 x 1-1/4")                                | 1            | 1        |
| 16     | D    | 1016980       | Spacer, Wheel Lock Shoe (2-63/64")                              | 1            | 1        |
| 16     | D    | 1024431       | Spacer, Wheel Lock Shoe (1-45/64")                              | 1            | 1        |
| 17     | D    | 1008438       | Screw, Set Socket Cup Point (#8-32 x 3/16")                     | 1            | 2        |

NOTE: A - Includes items 2-13.

B - Before 5/94.

C - After 4/94.
D - These items are needed when 20" or 22" rear wheels are on the chair. These parts are not included with wheel lock.

E - NLA. See part numbers 1101454 and 1101455 as replacements.