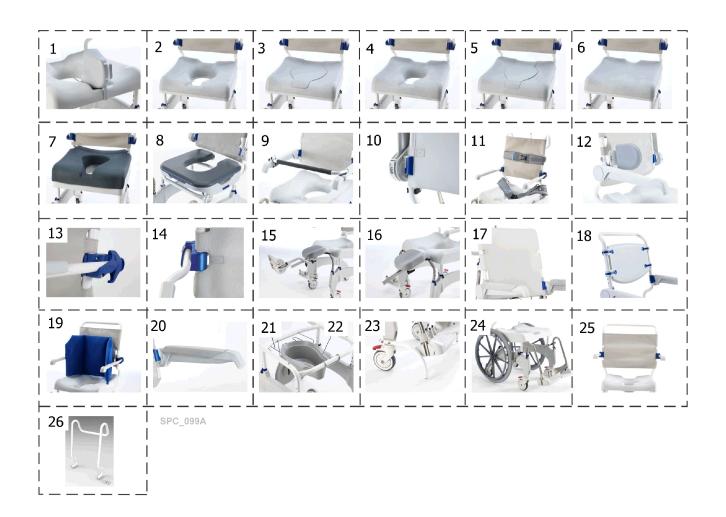

## Accessories Ocean ErgoSP/(SPXL) Before 02/01/21

| Item   |      |             |                                                                                                  | Quantity Per |          |
|--------|------|-------------|--------------------------------------------------------------------------------------------------|--------------|----------|
| Number | Note | Part Number | Description                                                                                      | Package      | Assembly |
| 1      |      | AP1603155   | Splash guard - Ocean Ergo Series                                                                 | 1            | 1        |
| 2      | Α    | AP1603142   | Standard soft seat - Ocean Ergo Series                                                           | 1            | 1        |
| 3      |      | AP1603143   | Soft seat insert - Ocean Ergo Series                                                             | 1            | 1 1      |
| 4      | В    | AP1603145   | Small soft seat - Ocean Ergo Series                                                              | 1            | 1 1      |
| 5      |      | AP1603152   | Small soft seat insert - Ocean Ergo Series                                                       | 1            | 1 1      |
| 6      |      | AP1603154   | Universal soft seat - Ocean Ergo Series                                                          | 1            | 1 1      |
| 7      |      | AP60121311  | Special Soft Seat, Ocean Ergo Series                                                             | 1            | 1 1      |
| 8      |      | 1544469     | Variable soft seat cpl Ocean / VIP / Ergo Series                                                 | 1            | 1        |
| 8      |      | 1545659     | Clip, Variable Softseat                                                                          | 1            | 2        |
| 9      |      | AP60123732  | Safety Bar 2.0 (for armrest 2.0)                                                                 | 1            | 1 1      |
| 9      |      | AP60123771  | Safety Bar 2.0 XL (for armrest 2.0)                                                              | 1            | 1 1      |
| 9      |      | 1470078     | Safety Support Bar , curved                                                                      | 1            | 1 1      |
| 10     |      | AP1643760   | Safety Lock, 2.0 (1 lock) (for armrest 2.0)                                                      | 1            | 2        |
| 11     |      | 1470081     | Chest Belt Padded w/ Stainless Hardware                                                          | 1            | 1 1      |
| 11     |      | 1470082     | Pelvis Belt Padded w/Stainless Hardware                                                          | 1            | 1        |
| 12     |      | 1535077     | Back Lateral (EA)                                                                                | 1            | 2        |
| 13     | С    | 1470077     | Armrest lock (pair)                                                                              | 2            | 1        |
| 14     |      | 1470086     | Armrests, Extra Large (Pair)                                                                     | 2            | 1        |
| 15     |      | AP1643543   | Legrest Cpl., right - Ocean / Ocean Ergo Series                                                  | 1            | 1        |
| 15     |      | AP1643572   | Legrest Cpl., left - Ocean / Ocean Ergo Series                                                   | 1            | 1        |
| 16     |      | AP1643573   | Thigh support, right - Ocean / Ocean Ergo Series                                                 | 1            | 1        |
| 16     |      | AP1643574   | Thigh support, left - Ocean / Ocean Ergo Series                                                  | 1            | 1        |
| 16     |      | 1546708     | Calf Support Pad with Hardware - For Calf and Amputee Support                                    | 1            | 1        |
| 16     |      | 1546325     | Calf Support Pad without Hardware - For Calf and Amputee Support                                 | 1            | 1        |
| 16     |      | 1563300     | Foot Support For Calf Support, Right - For Calf and Amputee Support                              | 1            | 1        |
| 16     |      | 1563156     | Foot Support For Calf Support, Left - For Calf and Amputee Support                               | 1            | 1        |
| 17     |      | AP1604136   | Comfort soft backrest - Ocean (24") Ergo                                                         | 1            | 1 1      |
| 17     |      | AP1604016   | Comfort soft backrest - Ocean (24") Ergo XL                                                      | 1            | 1 1      |
| 17     |      | AP1604136   | Comfort soft backrest - Ocean (24") Ergo                                                         | 1            | 1 1      |
| 17     |      | AP1604016   | Comfort soft backrest - Ocean (24") Ergo XL                                                      | 1            | 1 1      |
| 18     |      | 1575299     | Ocean Contour Hygienic Fixed Back Support                                                        | 1            | 1 1      |
| 19     |      | 1558769     | Soft cushion w/cover blue - Ocean / Ocean Ergo Series                                            | 1            | 1        |
| 20     |      | AP1643748   | Armrest Pad, 2.0 (1 Pad)                                                                         | 1            | 2        |
| 21     |      | AP1602078   | Collection Pan holder - Ocean Ergo Series                                                        | 1            | 1 1      |
| 22     |      | 10230       | Collection Pan with Lid                                                                          | 1            | 1 1      |
| 23     |      | AP1601986   | Front anti-tipper - Ocean (24") Ergo (XL)                                                        | 1            | 1        |
| 24     |      | 16379       | Self Propelling Wheels Kit complete including brakes                                             | 1            | 1        |
| 25     |      | AP1604015   | XL backrest kit - Ocean (24") Ergo                                                               | 1            | 1        |
| 26     |      | AP1606985   | Backrest tube only -Ocean VIP Ergo (separate order needed for armrest, backrest cover, headrest) | 1            | 1        |

## Accessories Ocean ErgoSP/(SPXL) Before 02/01/21 NOTE: A - Center key shaped oval cut out is used for standard adult size individual. 11-13/16" is the approximate widest width of the

oval cut out.

- B Center key shaped oval cut out is used for smaller and young adults. 9-13/16" is the approximate widest width of the oval cut out.
- C Only for Ocean Ergo with XL-armrests (1470086)