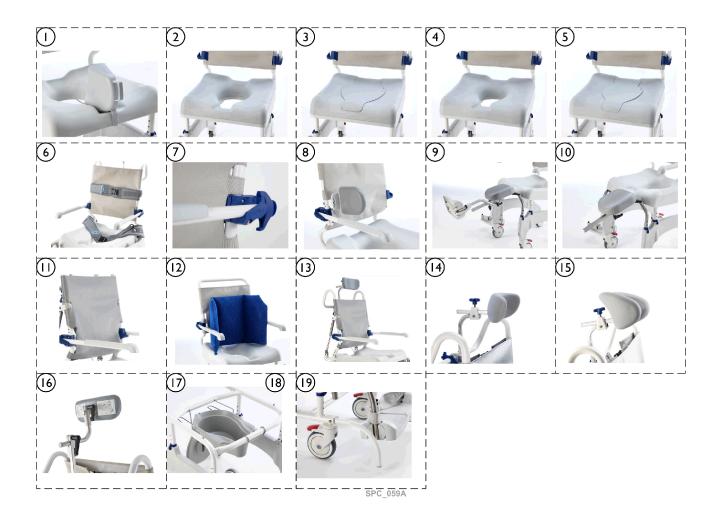

## Accessories Ocean Dual-VIP Ergo Before 02/01/21

| Item   |      |             |                                                                     | Quantity Per |          |
|--------|------|-------------|---------------------------------------------------------------------|--------------|----------|
| Number | Note | Part Number | Description                                                         | Package      | Assembly |
| 1      |      | AP1603155   | Splash guard - Ocean Ergo Series                                    | 1            | 1        |
| 2      | Α    | AP1603142   | Standard soft seat - Ocean Ergo Series                              | 1            | 1        |
| 3      |      | AP1603143   | Soft seat insert - Ocean Ergo Series                                | 1            | 1        |
| 4      | В    | AP1603145   | Small soft seat - Ocean Ergo Series                                 | 1            | 1        |
| 5      |      | AP1603152   | Small soft seat insert - Ocean Ergo Series                          | 1            | 1        |
| 6      |      | 1470081     | Chest Belt Padded w/ Stainless Hardware                             | 1            | 1        |
| 6      |      | 1470082     | Pelvis Belt Padded w/Stainless Hardware                             | 1            | 1        |
| 7      | С    | 1470077     | Armrest lock (pair)                                                 | 2            | 1        |
| 8      |      | 1535077     | Back Lateral (EA)                                                   | 1            | 1        |
| 9      |      | AP1643543   | Legrest Cpl., right - Ocean / Ocean Ergo Series                     | 1            | 1        |
| 9      |      | AP1643572   | Legrest Cpl., left - Ocean / Ocean Ergo Series                      | 1            | 1        |
| 10     |      | AP1643573   | Thigh support, right - Ocean / Ocean Ergo Series                    | 1            | 1        |
| 10     |      | AP1643574   | Thigh support, left - Ocean / Ocean Ergo Series                     | 1            | 1 1      |
| 10     |      | 1546708     | Calf Support Pad with Hardware - For Calf and Amputee Support       | 1            | 1        |
| 10     |      | 1546325     | Calf Support Pad without Hardware - For Calf and Amputee Support    | 1            | 1        |
| 10     |      | 1563300     | Foot Support For Calf Support, Right - For Calf and Amputee Support | 1            | 1        |
| 10     |      | 1563156     | Foot Support For Calf Support, Left - For Calf and Amputee Support  | 1            | 1        |
| 11     |      | AP1603606   | Comfort soft backrest - Ocean (Dual-)VIP Ergo                       | 1            | 1        |
| 12     |      | 1558769     | Soft cushion w/cover blue - Ocean / Ocean Ergo Series               | 1            | 1        |
| 13     |      | AP1606976   | Reclining backrest - OceanErgoVIP                                   | 1            | 1 1      |
| 14     |      | 1531465     | Ergonomic headrest pad, small                                       | 1            | 1 1      |
| 15     |      | 1531608     | Ergonomic headrest pad, large                                       | 1            | 1 1      |
| 16     |      | 1531613     | Adjustable headrest Bracket                                         | 1            | 1 1      |
| 17     |      | AP1602078   | Collection Pan holder - Ocean Ergo Series                           | 1            | 1 1      |
| 18     |      | 10230       | Collection Pan with Lid                                             | 1            | 1 1      |
| 19     |      | AP1603992   | Front and back anti-tipper - Ocean (Dual-)Vip Ergo                  | 1            | 1        |

NOTE: A - Center key shaped oval cut out is used for standard adult size individual. 11-13/16" is the approximate widest width of the oval cut out.

B - Center key shaped oval cut out is used for smaller and young adults. 9-13/16" is the approximate widest width of the oval cut out.

C - Only for Ocean Ergo with XL-armrests (1470086)