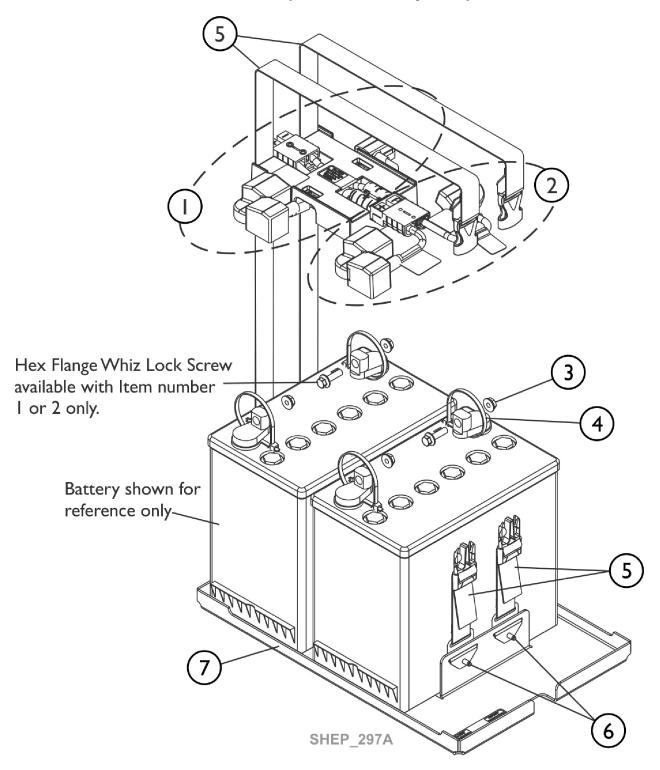

## Battery Tray Assembly and Wire Harnesses For 22NF Post Terminals (Narrow Battery Box) After 03/03/20

## **Battery Tray Assembly and Wire Harnesses** For 22NF Post Terminals (Narrow Battery Box) After 03/03/20

| ltem   |      |               |                                                                | Quantity Per |          |
|--------|------|---------------|----------------------------------------------------------------|--------------|----------|
| Number | Note | Part Number   | Description                                                    | Package      | Assembly |
| 1      | A,B  | 60102800      | Kit, Battery Wire Harness with Terminal Hardware, 22NF - Rear  | 1            | 1        |
| 2      | A,B  | 60102799      | Kit, Battery Wire Harness with Terminal Hardware, 22NF - Front | 1            | 1        |
| 3      |      | 16721X000     | Locknut (1/4-20)                                               | 1            | 4        |
| 4      |      | 98007X005     | Tie Wrap (11-1/2" L)                                           | 1            | 4        |
| 5      |      | 1144682       | Kit, Battery Strap Assembly, 22NF                              | 1            | 2        |
| 6      |      | 16348X000-NLA | NLA - Rivet (3/16 x 7/16")                                     | 1            | 4        |
| 7      | С    | 1157804       | Kit, Battery Tray Assembly, 22NF                               | 1            | 1        |
|        | D    | 1144611       | Strip, Self Adhesive Wear (2-1/2' L x 1/2" W)                  | 1            | 1        |

C - Includes the Battery Tray and items 5 and 6 D - Not Shown. The Self Adhesive Wear Strip is attached to the bottom side of the Battery Tray on both sides to allow removal from the Battery Box easier. One strip will accommodate both sides. Cut strip to desired length.