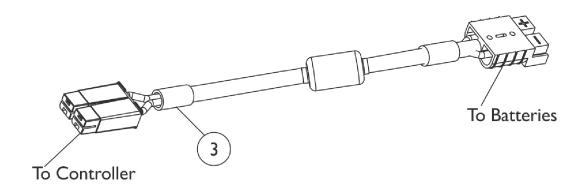

## **Battery Charger and Cables**

SHEP\_241A

| Item    |                                                                                               |             |                                                                                                  | Quantity Per |          |
|---------|-----------------------------------------------------------------------------------------------|-------------|--------------------------------------------------------------------------------------------------|--------------|----------|
| Number  | Note                                                                                          | Part Number | Description                                                                                      | Package      | Assembly |
| 1       | А                                                                                             | 60102598    | Kit, Charger, Battery, 8 Amp. 115vac (Off Board)<br>Single Mode Round Plug w/ AC Power Line Cord | 1            | 1        |
| 2       |                                                                                               | 60102582    | Kit, Cord, AC Power, 115VAC, 3 Prong On-Board (6' 6-1/2" L)                                      | 1            | 1        |
| 3       | В                                                                                             | 60102824    | Kit, Cable, Battery Extension                                                                    | 1            | 1        |
| NOTE: A | A - CTE charger is standard on-chair. Used on Gel Cell or AGM (Absorbed Glass Mat) batteries. |             |                                                                                                  |              |          |