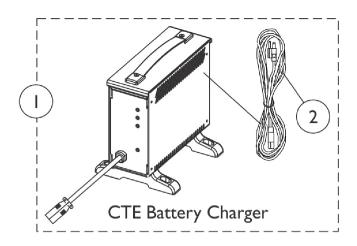

## **Battery Charger and Cables**

SHEP\_241A

| Item    |                                                                                               |             |                                                                                                  | Quantity Per |          |
|---------|-----------------------------------------------------------------------------------------------|-------------|--------------------------------------------------------------------------------------------------|--------------|----------|
| Number  | Note                                                                                          | Part Number | Description                                                                                      | Package      | Assembly |
| 1       | А                                                                                             | 60102598    | Kit, Charger, Battery, 8 Amp. 115vac (Off Board)<br>Single Mode Round Plug w/ AC Power Line Cord | 1            | 1        |
| 2       |                                                                                               | 60102582    | Kit, Cord, AC Power, 115VAC, 3 Prong On-Board (6' 6-1/2" L)                                      | 1            | 1        |
| 3       | В                                                                                             | 60102824    | Kit, Cable, Battery Extension                                                                    | 1            | 1        |
| NOTE: A | A - CTE charger is standard on-chair. Used on Gel Cell or AGM (Absorbed Glass Mat) batteries. |             |                                                                                                  |              |          |