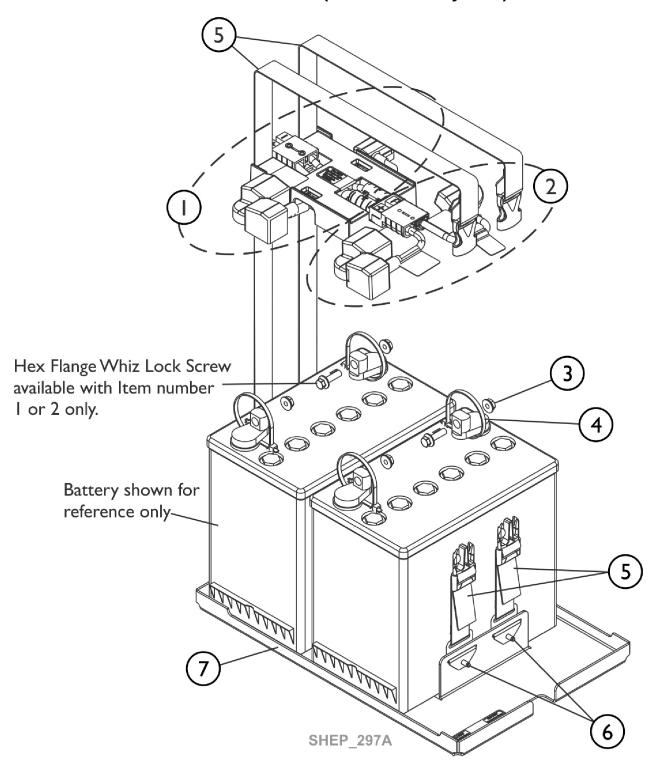

## Battery Tray Assembly and Wire Harnesses For 22NF Post Terminal Batteries (Narrow Battery Box) After 03/03/20

| Item   |      |               |                                                                | Quantity Per |          |
|--------|------|---------------|----------------------------------------------------------------|--------------|----------|
| Number | Note | Part Number   | Description                                                    | Package      | Assembly |
| 1      | A,B  | 60102800      | Kit, Battery Wire Harness with Terminal Hardware, 22NF - Rear  | 1            | 1        |
| 2      | A,B  | 60102799      | Kit, Battery Wire Harness with Terminal Hardware, 22NF - Front | 1            | 1        |
| 3      |      | 16721X000     | Locknut (1/4-20)                                               | 1            | 4        |
| 4      |      | 98007X005     | Tie Wrap (11-1/2" L)                                           | 1            | 4        |
| 5      |      | 1144682       | Kit, Battery Strap Assembly, 22NF                              | 1            | 2        |
| 6      |      | 16348X000-NLA | NLA - Rivet (3/16 x 7/16")                                     | 1            | 4        |
| 7      | С    | 1157804       | Kit, Battery Tray Assembly, 22NF                               | 1            | 1        |
|        | D    | 1144611       | Strip, Self Adhesive Wear (2-1/2' L x 1/2" W)                  | 1            | 1        |

NOTE: A - Individual components are not available for the battery wire harnesses

- B Includes items 3, 4 and 2 ea. Screw, Hex Flange Whiz Lock (1/4-20 x 7/8")
- C Includes the Battery Tray and items 5 and 6

NOTE: ALL Power Wheelchairs with 5FAA or 10FAA Fixed Anterior Assist Option did not change and continue to use Before 03/04/20 components.

D - Not Shown. The Self Adhesive Wear Strip is attached to the bottom side of the Battery Tray on both sides to allow removal from the Battery Box easier. One strip will accommodate both sides. Cut strip to desired length.