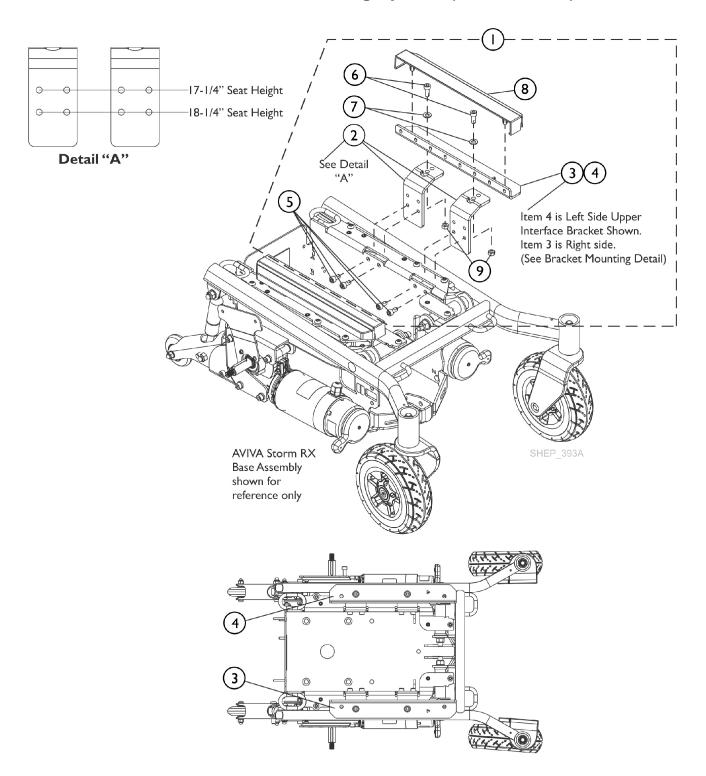

## Seat Mounting Upper Interface Brackets and Hardware For Ultra Low Maxx Seating System (Narrow Base)

## Seat Mounting Upper Interface Brackets and Hardware For Ultra Low Maxx Seating System (Narrow Base)

| ltem                         |      |             |                                                                  | Quantity Per |          |
|------------------------------|------|-------------|------------------------------------------------------------------|--------------|----------|
| Number                       | Note | Part Number | Description                                                      | Package      | Assembly |
| 1                            | A    | 60128936    | Kit, Seat Mounting Upper Interface Brackets and Hardware, Narrow | 1            | 1        |
| 2                            |      |             | Bracket, Seat Adjustment, Black, Narrow                          | 1            | 4        |
| 3                            |      |             | Bracket, Upper Interface, Black - Right                          | 1            | 1        |
| 4                            |      |             | Bracket, Upper Interface, Black - Left                           | 1            | 1        |
| 5                            |      |             | Screw, Socket Head Cap w/ Patch (M8 x 1.25 x 16mm)               | 1            | 8        |
| 6                            |      |             | Screw, Socket Head w/ Patch (M8 x 1.25 x 20mm)                   | 1            | 4        |
| 7                            |      |             | Washer, Black Zinc (11/32 x 11/16 x 1/16")                       | 1            | 4        |
| 8                            |      |             | Cover, Seat Mounting                                             | 1            | 2        |
| 9                            |      |             | Nut, Hex (M8)                                                    | 1            | 4        |
|                              |      |             | Sheet, Insert Parts Service                                      | 1            | 1        |
| NOTE: A - Includes items 2-9 |      |             |                                                                  |              |          |