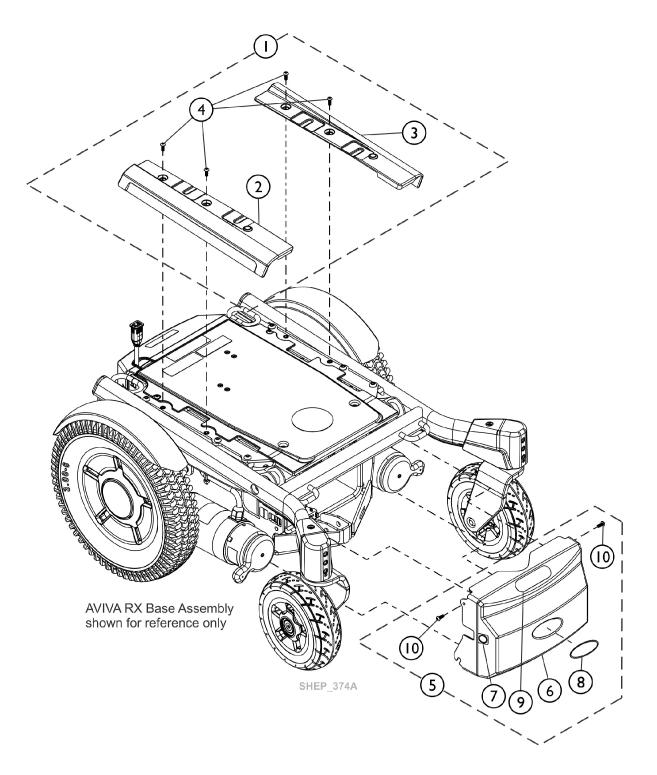

## **Rail Shrouds and Front Shroud**

|                |      | Part Number |                                                                      | Quantity Per |          |
|----------------|------|-------------|----------------------------------------------------------------------|--------------|----------|
| ltem<br>Number | Note |             | Description                                                          | Package      | Assembly |
| 1              | A    | See Chart   | Item #1 Kit, Rail Shroud (Right and Left) w/<br>Hardware             | 1            | 1        |
| 1              | A    | See Chart   | Item #1 Kit, Rail Shroud (Right and Left) w/<br>Hardware (continued) | 1            | 1        |
| 5              | В    | 60127924    | Kit, Front Shroud w/ Hardware, Wide                                  | 1            | 1        |
| 6              |      |             | Shroud, Front, Wide                                                  | 1            | 1        |
| 7              |      |             | Decal, Power Off                                                     | 1            | 1        |
| 8              |      |             | Decal, Invacare Medallion, Reflective - Large                        | 1            | 1        |
| 9              |      |             | Decal, Transportation                                                | 1            | 1        |
| 10             |      |             | Screw, Socket Button Head Cap (M5 x 16)                              | 1            | 2        |
|                |      |             | Sheet, Insert Parts Service                                          | 1            | 1        |
| 5              | В    | 60128938    | Kit, Front Shroud w/ Hardware, Narrow                                | 1            | 1        |
| 6              |      |             | Shroud, Front, Narrow                                                | 1            | 1        |
| 7              |      |             | Decal, Power Off                                                     | 1            | 1        |
| 8              |      |             | Decal, Invacare Medallion, Reflective - Large                        | 1            | 1        |
| 9              |      |             | Decal, Transportation                                                | 1            | 1        |
| 10             |      |             | Screw, Socket Button Head Cap (M5 x 16)                              | 1            | 2        |
|                |      |             | Sheet, Insert Parts Service                                          | 1            | 1        |

## Item #1 Kit, Rail Shroud (Right and Left) w/ Hardware

| Description                                   | Obsidian Black (170P) | Ruby Red (171P) | Peacock Blue (172P) | Pink Flamingo (173P) |
|-----------------------------------------------|-----------------------|-----------------|---------------------|----------------------|
| Kit, Rail Shroud (Right and Left) w/ Hardware | 60127950              | 60127951        | 60127952            | 60127953             |

## Item #1 Kit, Rail Shroud (Right and Left) w/ Hardware (continued)

| Description                                      | Purple Passion (174P) | Denim Navy (175P) | Lime Twist (176P) | Arctic Blue (177P) |
|--------------------------------------------------|-----------------------|-------------------|-------------------|--------------------|
| Kit, Rail Shroud (Right<br>and Left) w/ Hardware | 6012/954              | 60127955          | 60127956          | 60127957           |