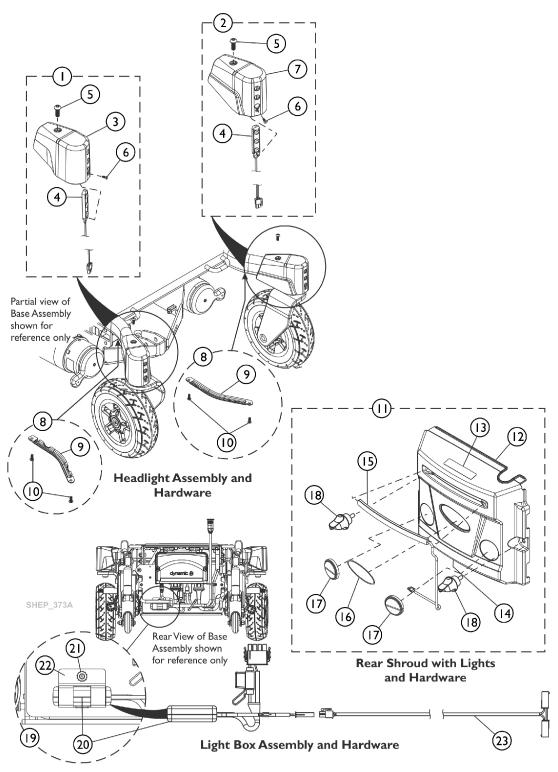

## **Light System**

**Light System** 

| Item   |      |             |                                                    | Quantity Per |          |
|--------|------|-------------|----------------------------------------------------|--------------|----------|
| Number | Note | Part Number | Description                                        | Package      | Assembly |
| 1      | Α    | 60127919    | Kit, Headlight Assembly w/ Cap and Hardware -      | 1            | 1        |
| 3      |      |             | Right Cap, Headtube - Right                        | 4            | 1        |
| 4      |      |             | Headlights w/ Connector                            | 1            | 1        |
| 5      |      |             | Screw, Socket Button Head Cap (M5 x 16)            | 1            | 1        |
| 6      |      |             | Screw, Phillips Pan Head (#10-32 x 5/8")           | 1            | 1        |
| O      |      |             | Sheet, Insert Parts Service                        | 1            | 1        |
| 2      | В    | 60127920    |                                                    | 1            | 1        |
| 7      | Ь    | 00127920    | Kit, Headlight Assembly w/ Cap and Hardware - Left | 1            | 1        |
|        |      |             | Cap, Headtube - Left                               | 1            | 1        |
| 4      |      |             | Headlights w/ Connector                            | 1            | 1        |
| 5      |      |             | Screw, Socket Button Head Cap (M5 x 16)            | 1            | 1        |
| 6      |      |             | Screw, Phillips Pan Head (#10-32 x 5/8")           | 1            | 1        |
|        |      | 0040=040    | Sheet, Insert Parts Service                        | 1            | 1        |
| 8      | С    | 60127918    | Kit, Cover, Wire Channel w/ Hardware (Pkg. of 2)   | 2            | 1        |
| 9      |      |             | Cover, Wire Channel                                | 1            | 2        |
| 10     |      |             | Screw, Socket Button Head Cap (M5 x 16)            | 1            | 4        |
| 11     | D    | 60127916    | Kit, Rear Shroud w/ Lights and Hardware, Wide      | 1            | 1        |
| 12     |      |             | Shroud, Rear, Wide                                 | 1            | 1        |
| 13     |      |             | Decal, AVIVA                                       | 1            | 1        |
| 14     |      |             | Label, Warning Motor/SSD Gearbox Replacement       | 1            | 1        |
| 15     |      |             | Lights, Rear w/ Connectors                         | 1            | 1        |
| 16     |      |             | Decal, Invacare Medallion, Reflective - Large      | 1            | 1        |
| 17     |      |             | Reflector, Red                                     | 1            | 2        |
| 18     |      |             | Screw, Knob (10-32 x 1/2")                         | 1            | 2        |
|        |      |             | Sheet, Insert Parts Service                        | 1            | 1        |
| 11     | D    | 60128935    | Kit, Rear Shroud w/ Lights and Hardware, Narrow    | 1            | 1        |
| 12     |      |             | Shroud, Rear, Narrow                               | 1            | 1        |
| 13     |      |             | Decal, AVIVA                                       | 1            | 1        |
| 14     |      |             | Label, Warning Motor/SSD Gearbox Replacement       | 1            | 1        |
| 15     |      |             | Lights, Rear w/ Connectors                         | 1            | 1        |
| 16     |      |             | Decal, Invacare Medallion, Reflective - Large      | 1            | 1        |
| 17     |      |             | Reflector, Red                                     | 1            | 2        |
| 18     |      |             | Screw, Knob (10-32 x 1/2")                         | 1            | 2        |
|        |      |             | Sheet, Insert Parts Service                        | 1            | 1        |
| 15     |      | 60127942    | Kit, Asm, Rear Lights w/ Connectors                | 1            | 1        |
|        |      | 00.2.0.2    | Lights, Rear w/ Connectors                         | 1            | 1        |
|        |      |             | Sheet, Insert Parts Service                        | 1            | 1        |
| 18     |      | 60127922    | Kit, Screw Knob (Pkg. of 2)                        | 2            | 1        |
| 10     |      | 00127022    | Screw, Knob (10-32 x 1/2")                         | 1            | 2        |
|        |      |             | Sheet, Insert Parts Service                        | 1            | 1        |
| 19     | E    | 60127921    | Kit, Light Box w/ Hardware                         | '1           | 1        |
| 20     | _    | 00121321    | Box, Light                                         |              | 1        |
| 21     |      |             | Nut (M6 x 1mm)                                     |              | 1        |
| 22     |      |             | ,                                                  |              | 1        |
| 22     |      |             | Bracket, Light Box, Black                          |              | 1        |
| 22     |      | 60407040    | Sheet, Insert Parts Service                        | 1            | 1        |
| 23     |      | 60127949    | Kit, Light Box Extension Harness                   | 1            | 1        |
|        |      |             | Harness, Light Box Extension                       | 1            | 1        |

**Light System** 

| Item                                                                                                                                   |      |             |                             | Quantity Per |          |  |  |
|----------------------------------------------------------------------------------------------------------------------------------------|------|-------------|-----------------------------|--------------|----------|--|--|
| Number                                                                                                                                 | Note | Part Number | Description                 | Package      | Assembly |  |  |
|                                                                                                                                        |      |             | Sheet, Insert Parts Service | 1            | 1        |  |  |
| NOTE: A - Includes items 3-6. B - Includes items 4-7. C - Includes items 9 and 10. D - Includes items 12-18. E - Includes items 20-22. |      |             |                             |              |          |  |  |