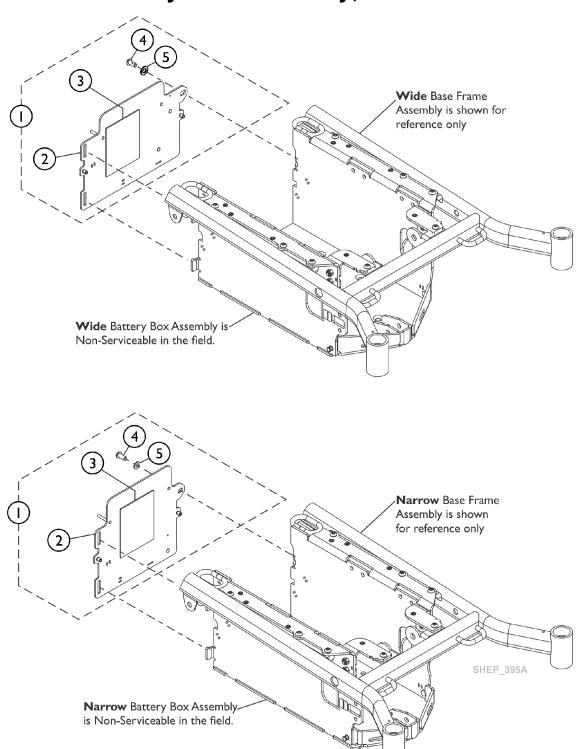

## **Battery Box Assembly, Rear Plate**

**Battery Box Assembly, Rear Plate** 

| Item   |      |             | <b>,</b>                                                     | Quantity Per |          |
|--------|------|-------------|--------------------------------------------------------------|--------------|----------|
| Number | Note | Part Number | Description                                                  | Package      | Assembly |
| 1      | Α    | 60127900    | Kit, Battery Box Rear Plate w/ Labels and Hardware, GP24, US | 1            | 1        |
| 2      |      |             | Plate, Battery Rear w/ Threaded Inserts                      | 1            | 1        |
| 3      |      |             | Label, Warning Battery GP24 Wiring, US                       | 1            | 1        |
| 4      |      |             | Screw, Socket Button Head Cap w/ Patch (M8 x 1.25 x 18mm)    | 1            | 1        |
| 5      |      |             | NLA - Washer, Steel (8.4mm x 16mm x 1.6mm)                   | 1            | 1        |
|        |      |             | Sheet, Insert Parts Service                                  | 1            | 1        |
| 1      | В    | 60127901    | Kit, Battery Box Rear Plate w/ Labels and Hardware, GP24, CA | 1            | 1        |
| 2      |      |             | Plate, Battery Rear w/ Threaded Inserts                      | 1            | 1        |
| 3      |      |             | Label, Warning Battery GP Wiring, CA                         | 1            | 1        |
| 4      |      |             | Screw, Socket Button Head Cap w/ Patch (M8 x 1.25 x 18mm)    | 1            | 1        |
| 5      |      |             | NLA - Washer, Steel (8.4mm x 16mm x 1.6mm)                   | 1            | 1        |
|        |      |             | Sheet, Insert Parts Service                                  | 1            | 1 1      |
| 1      | С    | 60128933    | Kit, Battery Box Rear Plate w/ Labels and Hardware, M50, US  | 1            | 1        |
| 2      |      |             | Plate, Battery Rear w/ Threaded Inserts, Narrow              | 1            | 1 1      |
| 3      |      |             | Label, Warning Battery M50 Wiring, US                        | 1            | 1        |
| 4      |      |             | Screw, Socket Button Head Cap w/ Patch (M8 x 1.25 x 18mm)    | 1            | 1        |
| 5      |      |             | NLA - Washer, Steel (8.4mm x 16mm x 1.6mm)                   | 1            | 1        |
|        |      |             | Sheet, Insert Parts Service                                  | 1            | 1        |
| 1      | D    | 60128934    | Kit, Battery Box Rear Plate w/ Labels and Hardware, M50, CA  | 1            | 1        |
| 2      |      |             | Plate, Battery Rear w/ Threaded Inserts, Narrow              | 1            | 1        |
| 3      |      |             | Label, Warning Battery M50 Wiring, FC                        | 1            | 1        |
| 4      |      |             | Screw, Socket Button Head Cap w/ Patch (M8 x 1.25 x 18mm)    | 1            | 1        |
| 5      |      |             | NLA - Washer, Steel (8.4mm x 16mm x 1.6mm)                   | 1            | 1        |
|        |      |             | Sheet, Insert Parts Service                                  | 1            | 1 1      |

NOTE: A - Includes items 2-5 and used for United States, GP24 Batteries.
B - Includes items 2-5 and used for Canada (French Canadian), GP24 Batteries.
C - Includes items 2-5 and used for United States, M50 Batteries.

D - Includes items 2-5 and used for Canada (French Canadian), M50 Batteries.