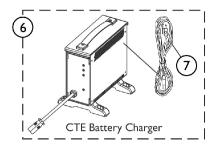

## **Battery Charger and Battery Harnesses M50 Batteries**

| Item   |      |             |                                                                                               | Quantity Per |          |
|--------|------|-------------|-----------------------------------------------------------------------------------------------|--------------|----------|
| Number | Note | Part Number | Description                                                                                   | Package      | Assembly |
| 1      | Α    | 60128932    | Kit, Battery Harnesses w/ Hardware, M50                                                       | 1            | 1        |
| 2      |      |             | Harness, Battery Front w/ Handle                                                              | 1            | 1        |
| 3      |      |             | Harness, Battery Rear w/ Handle                                                               | 1            | 1        |
| 4      |      |             | Screw, Flat Head Cap Serrated (M6 x 1 x 10mm)                                                 | 1            | 4        |
|        |      |             | Sheet, Insert Parts Service                                                                   | 1            | 1        |
| 5      |      | 60128908    | Battery, 12V 50Ah C20, M50                                                                    | 1            | 2        |
| 6      | В    | 60102598    | Kit, Charger, Battery, 8 Amp. 115vac (Off Board) Single Mode Round Plug w/ AC Power Line Cord | 1            | 1        |
| 7      |      | 60102582    | Kit, Cord, AC Power, 115VAC, 3 Prong On-Board (6' 6-1/2" L)                                   | 1            | 1        |

NOTE: A - Includes items 2-4.

B - CTE charger is standard on-chair. Used on Gel Cell or AGM (Absorbed Glass Mat) batteries.