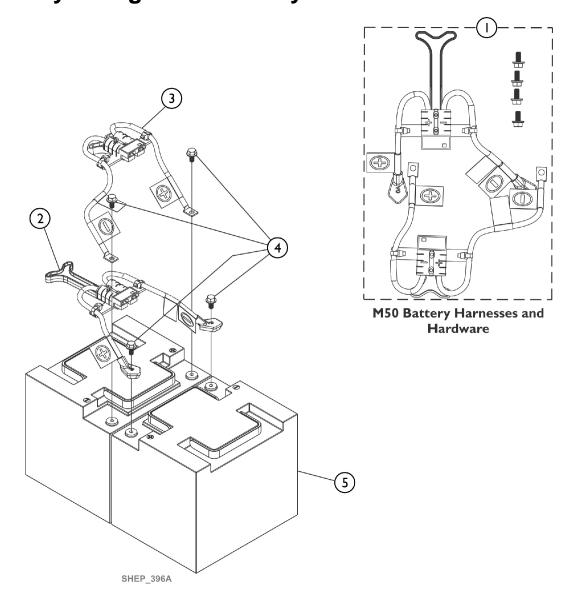

## **Battery Charger and Battery Harnesses M50 Batteries**

| Item   |      |             |                                                                                               | Quantity Per |          |
|--------|------|-------------|-----------------------------------------------------------------------------------------------|--------------|----------|
| Number | Note | Part Number | Description                                                                                   | Package      | Assembly |
| 1      | Α    | 60128932    | Kit, Battery Harnesses w/ Hardware, M50                                                       | 1            | 1        |
| 2      |      |             | Harness, Battery Front w/ Handle                                                              | 1            | 1        |
| 3      |      |             | Harness, Battery Rear w/ Handle                                                               | 1            | 1        |
| 4      |      |             | Screw, Flat Head Cap Serrated (M6 x 1 x 10mm)                                                 | 1            | 4        |
|        |      |             | Sheet, Insert Parts Service                                                                   | 1            | 1        |
| 5      |      | 60128908    | Battery, 12V 50Ah C20, M50                                                                    | 1            | 2        |
| 6      | В    | 60102598    | Kit, Charger, Battery, 8 Amp. 115vac (Off Board) Single Mode Round Plug w/ AC Power Line Cord | 1            | 1        |
| 7      |      | 60102582    | Kit, Cord, AC Power, 115VAC, 3 Prong On-Board (6' 6-1/2" L)                                   | 1            | 1        |

NOTE: A - Includes items 2-4.

B - CTE charger is standard on-chair. Used on Gel Cell or AGM (Absorbed Glass Mat) batteries.