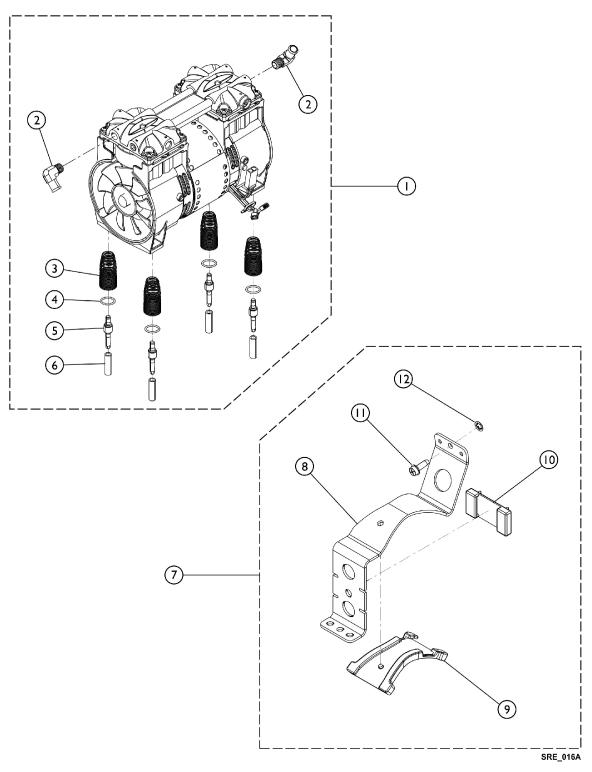

## Compressor

Compressor

| Item   |      |             |                                                                | Quantity Per |          |
|--------|------|-------------|----------------------------------------------------------------|--------------|----------|
| Number | Note | Part Number | Description                                                    | Package      | Assembly |
| 1      | Α    | 1146313-NLA | NLA - Tech Only - Compressor with Mounting Hardware            | 1            | 1        |
| 2      |      | 1108819     | Fitting, Elbow (1/2" Beaded Hose x 1/4" NPT)                   | 1            | 1        |
| 3      |      | 1105504-NLA | NLA - Spring, Compressor Mount                                 | 1            | 4        |
| 3      |      | 1150581     | Spring, Compressor Mount                                       | 1            | 4        |
| 4      |      | 1119596     | O-Ring (13/16 x 1")                                            | 1            | 4        |
| 5      |      | 1106446-NLA | NLA - Pin, Spring Retainer                                     | 1            | 4        |
| 5      |      | 1150580     | Pin, Spring Retainer                                           | 1            | 4        |
| 6      |      | 1107411     | Glide, Pin                                                     | 1            | 4        |
| 7      | В    | 1186230     | Kit, Compressor Restraint Bracket w/ Hardware                  | 1            | 1        |
| 8      |      |             | Bracket, Restraint, Compressor                                 | 1            | 1        |
| 9      |      |             | NLA - Bumper, Bracket                                          | 1            | 1        |
| 10     |      |             | Bumper, Restraint Bracket, Compressor                          | 1            | 1        |
| 11     |      |             | NLA - Screw, Phillips Hex Washer Head w/ Patch (1/4-20 x 3/4") | 1            | 1        |
| 12     |      |             | Retainer, Push (1/4")                                          | 1            | 1        |
|        | С    | 1153687     | Kit, Compressor Rebuild w/ Instructions (2660CE50)             | 1            | 1        |
|        |      |             | Compressor Rebuild Assembly - Thomas                           | 1            | 1        |
|        |      |             | Instruction Sheet, Thomas Rebuild 2660-2650                    | 1            | 1        |
|        | D    | 60127535    | Kit, 9L Compressor Rebuild w/ Instructions (ZGK500P2-90/2-49B) | 1            | 1        |

NOTE: A - Includes items 2 - 6.
B - Includes items 8 - 12.
C - Not Shown. Kit includes Instruction Manual (1150752) also and used for Thomas Compressors only.
D - Not Shown. Kit includes Instruction Manual (60127536) also and used for Sinc Med Compressors only.