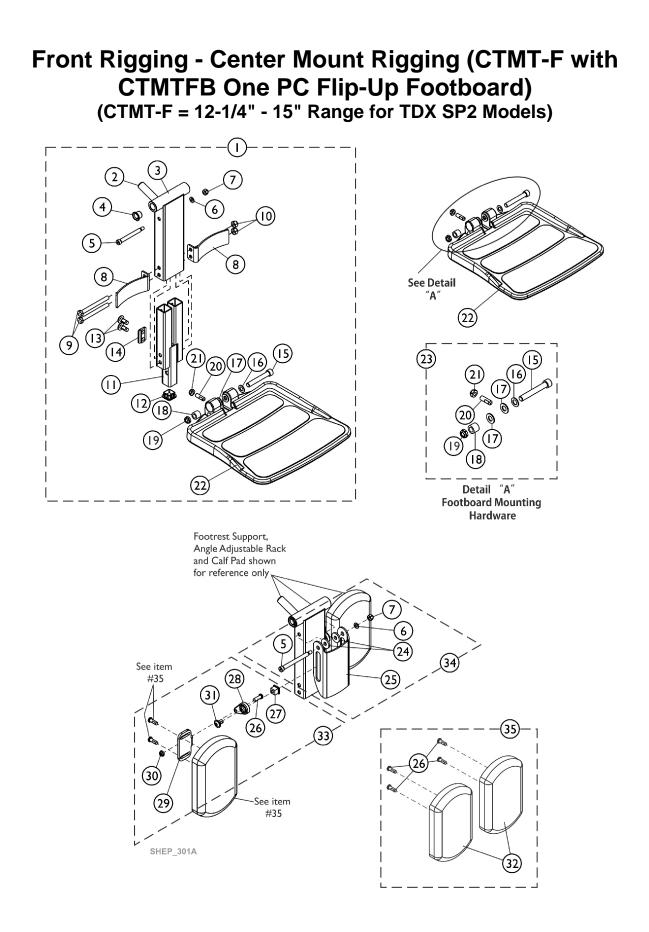

## Front Rigging - Center Mount Rigging (CTMT-F with CTMTFB One PC Flip-Up Footboard)

| (CTMT-F = 1) | 2-1/4" - 15" | Range for TD) | (SP2 Mod | els) |
|--------------|--------------|---------------|----------|------|
|              |              |               |          |      |

| Item      |      |             |                                                                  | Quantity Per |          |
|-----------|------|-------------|------------------------------------------------------------------|--------------|----------|
| Number    | Note | Part Number | Description                                                      | Package      | Assembly |
| 1         | A    | 1165388     | Center Mount Front Rigging w/ One PC Footboard (11" - 15" Range) | 1            | 1        |
| 2         |      |             | Rack, Center Mount Rigging Angle Adjustable                      | 1            | 1        |
| 3         |      |             | Support, Footrest, Center Mount, Black - Regular                 | 1            | 1        |
| 4         |      |             | Bearing, Flange (1/2 x 13/16 x 1/2")                             | 1            | 2        |
| 5         |      |             | Screw, Shoulder Hex Socket Head (5/16" x 2-1/2", 1/4-20)         | 1            | 1        |
| 6         |      |             | Washer (1/4 x 1/2 x 1/16")                                       | 1            | 1        |
| 7         |      |             | Locknut (1/4-20)                                                 | 1            | 1        |
| 8         |      |             | Bracket, Heel Stop, Black                                        | 1            | 2        |
| 9         |      |             | NLA - Screw, Hex Head (5/16-18 x 3-1/4")                         | 1            | 2        |
| 10        |      |             | Locknut (5/16-18)                                                | 1            | 2        |
| 11        |      |             | Footboard Extension Assembly, Black (11" - 15"<br>Range)         | 1            | 1        |
| 12        |      |             | Plug Button, Black (1" Square)                                   | 1            | 1        |
| 13        |      |             | Screw, Socket, Button Head w/ Patch (5/16-18 x 3/4")             | 1            | 4        |
| 14        |      |             | Cleat, Button Head                                               | 1            | 2        |
| 15        |      |             | Screw, Socket Head (3/8-16 x 2-1/2")                             | 1            | 1        |
| 16        |      |             | Washer, Flat (3/8 x 11/16 x 1/16")                               | 1            | 1        |
| 17        |      |             | Washer, Nylon (3/8 x 3/4 x 1/16")                                | 1            | 2        |
| 18        |      |             | Bushing (3/8 x 5/8 x 1/2")                                       | 1            | 1        |
| 19        |      |             | Locknut, Low Profile (3/8-16)                                    | 1            | 1        |
| 20        |      |             | Screw, Set Socket Flat Point (5/16-18 x 1")                      | 1            | 1        |
| 21        |      |             | Locknut (5/16-18)                                                | 1            | 1        |
| 22        |      |             | Footboard w/ Cover (11-1/4" W x 11-1/2" L)                       | 1            | 1        |
| 22        |      | 1114311     | Footboard w/ Cover (11-1/4" W x 11-1/2" L)                       | 1            | 1        |
| 23        | В    | 1147134     | Kit, Footboard Mounting Hardware                                 | 1            | 1        |
| _==<br>15 | _    |             | Screw, Socket Head (3/8-16 x 2-1/2")                             | 1            | 1        |
| 16        |      |             | Washer, Flat (3/8 x 11/16 x 1/16")                               | 1            | 1        |
| 17        |      |             | Washer, Nylon (3/8 x 3/4 x 1/16")                                | 1            | 2        |
| 18        |      |             | Bushing (3/8 x 5/8 x 1/2")                                       | 1            | 1        |
| 19        |      |             | Locknut, Low Profile (3/8-16)                                    | 1            | 1        |
| 20        |      |             | Screw, Set Socket Flat Point (5/16-18 x 1")                      | 1            | 1        |
| 21        |      |             | Locknut (5/16-18)                                                | 1            | 1        |
| 33        | с    | 1165505     | Kit, Hardware, Calf Pad Adjustment                               | 1            | 1        |
| 26        | Ū    | 1100000     | Screw, Socket Button Head w/ Patch (1/4-20 x 3/4")               | 1            | 2        |
| 27        |      |             | Nut, T (5/16-18)                                                 | 1            | 2        |
| 28        |      |             | Adjuster, Calf Pad                                               | 1            | 2        |
| 29        |      |             | Bracket, Mounting, Calf Pad                                      | 1            | 2        |
| 30        |      |             | NLA - Locknut (1/4-20)                                           | 1            | 2        |
| 30<br>31  |      |             | Screw, Socket, Button Head w/ Patch (5/16-18 x 1/2")             |              | 2        |
| 34        | D    | 1165506     | Kit, Bracket, Calf Pad Mounting w/ Hardware                      | 1            | 1        |

## Front Rigging - Center Mount Rigging (CTMT-F with CTMTFB One PC Flip-Up Footboard) (CTMT-F = 12-1/4" - 15" Range for TDX SP2 Models)

| Item                                                              |      |             |                                                      | Quantity Per |          |  |  |
|-------------------------------------------------------------------|------|-------------|------------------------------------------------------|--------------|----------|--|--|
| Number                                                            | Note | Part Number | Description                                          | Package      | Assembly |  |  |
| 5                                                                 |      |             | Screw, Shoulder Hex Socket Head (5/16" x 3", 1/4-20) | 1            | 1        |  |  |
| 6                                                                 |      |             | Washer (1/4 x 1/2 x 1/16")                           | 1            | 1        |  |  |
| 7                                                                 |      |             | Locknut (1/4-20)                                     | 1            | 1        |  |  |
| 24                                                                |      |             | Washer, Nylon (5/16 x 7/8 x 1/8")                    | 1            | 2        |  |  |
| 25                                                                |      |             | Bracket, Calf Pad, Black                             | 1            | 1        |  |  |
| 35                                                                | Е    | 1163373     | Kit, Calf Pad (Pair)                                 | 1            | 1        |  |  |
| 26                                                                |      |             | Pad, Calf (4-1/2" W x 7-1/4" L)                      | 1            | 2        |  |  |
| 32                                                                |      |             | Screw, Socket Button Head w/ Patch (1/4-20 x 3/4")   | 1            | 4        |  |  |
| NOTE: A - Includes items 2-22                                     |      |             |                                                      |              |          |  |  |
| B - Includes items 15-21                                          |      |             |                                                      |              |          |  |  |
| C - Includes items 26-31                                          |      |             |                                                      |              |          |  |  |
| D - Includes items 5-7, 24 and 25<br>E - Includes items 26 and 32 |      |             |                                                      |              |          |  |  |