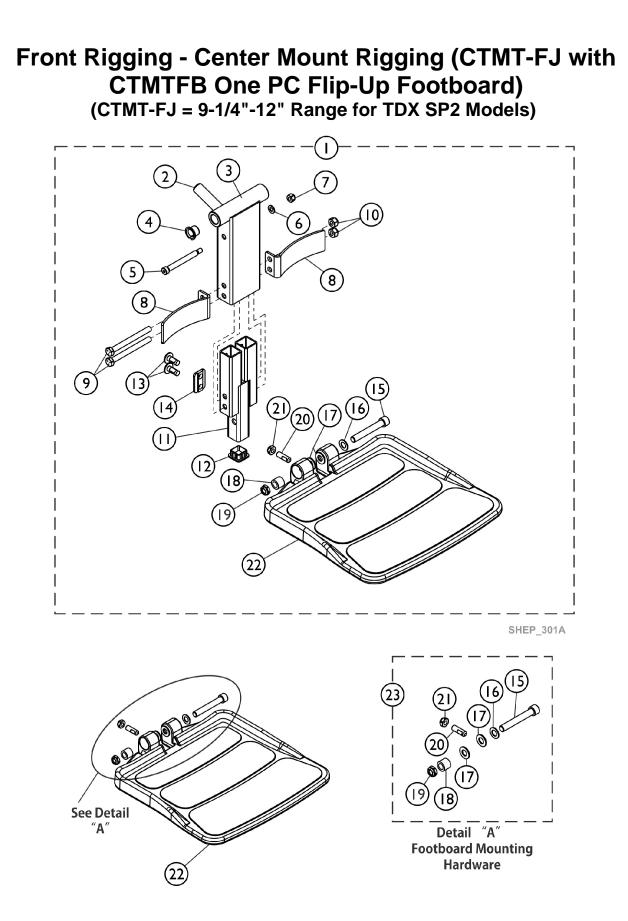

## Front Rigging - Center Mount Rigging (CTMT-FJ with CTMTFB One PC Flip-Up Footboard) (CTMT-FJ = 9-1/4"-12" Range for TDX SP2 Models)

| ltem<br>Number | Note | Part Number | Description                                                         | Quantity Per |          |
|----------------|------|-------------|---------------------------------------------------------------------|--------------|----------|
|                |      |             |                                                                     | Package      | Assembly |
| 1              | A    | 1165511     | Center Mount Front Rigging w/ One PC Footboard (9-1/2" - 11" Range) | 1            | 1        |
| 2              |      |             | Rack, Center Mount Rigging Angle Adjustable                         | 1            | 1        |
| 3              |      |             | Support, Footrest, Center Mount, Black - Short                      | 1            | 1        |
| 4              |      |             | Bearing, Flange (1/2 x 13/16 x 1/2")                                | 1            | 2        |
| 5              |      |             | Screw, Shoulder Hex Socket Head (5/16" x 2-1/2", 1/4-20)            | 1            | 1        |
| 6              |      |             | Washer (1/4 x 1/2 x 1/16")                                          | 1            | 1        |
| 7              |      |             | Locknut (1/4-20)                                                    | 1            | 1        |
| 8              |      |             | Bracket, Heel Stop, Black                                           | 1            | 2        |
| 9              |      |             | NLA - Screw, Hex Head (5/16-18 x 3-1/4")                            | 1            | 2        |
| 10             |      |             | Locknut (5/16-18)                                                   | 1            | 2        |
| 11             |      |             | Footboard Extension Assembly, Black (9-1/2" - 11"<br>Range)         | 1            | 1        |
| 12             |      |             | Plug Button, Black (1" Square)                                      | 1            | 1        |
| 13             |      |             | Screw, Socket, Button Head w/ Patch (5/16-18 x 3/4")                | 1            | 4        |
| 14             |      |             | Cleat, Button Head                                                  | 1            | 2        |
| 15             |      |             | Screw, Socket Head (3/8-16 x 2-1/2")                                | 1            | 1        |
| 16             |      |             | Washer, Flat (3/8 x 11/16 x 1/16")                                  | 1            | 1        |
| 17             |      |             | Washer, Nylon (3/8 x 3/4 x 1/16")                                   | 1            | 2        |
| 18             |      |             | Bushing (3/8 x 5/8 x 1/2")                                          | 1            | 1        |
| 19             |      |             | Locknut, Low Profile (3/8-16)                                       | 1            | 1        |
| 20             |      |             | Screw, Set Socket Flat Point (5/16-18 x 1")                         | 1            | 1        |
| 21             |      |             | Locknut (5/16-18)                                                   | 1            | 1        |
| 22             |      |             | Footboard w/ Cover (11-1/4" W x 11-1/2" L)                          | 1            | 1        |
| 22             |      | 1114311     | Footboard w/ Cover (11-1/4" W x 11-1/2" L)                          | 1            | 1        |
| 23             | В    | 1147134     | Kit, Footboard Mounting Hardware                                    | 1            | 1        |
| 15             |      |             | Screw, Socket Head (3/8-16 x 2-1/2")                                | 1            | 1        |
| 16             |      |             | Washer, Flat (3/8 x 11/16 x 1/16")                                  | 1            | 1        |
| 17             |      |             | Washer, Nylon (3/8 x 3/4 x 1/16")                                   | 1            | 2        |
| 18             |      |             | Bushing (3/8 x 5/8 x 1/2")                                          | 1            | 1        |
| 19             |      |             | Locknut, Low Profile (3/8-16)                                       | 1            | 1        |
| 20             |      |             | Screw, Set Socket Flat Point (5/16-18 x 1")                         | 1            | 1        |
| 21             |      |             | Locknut (5/16-18)                                                   | 1            | 1        |