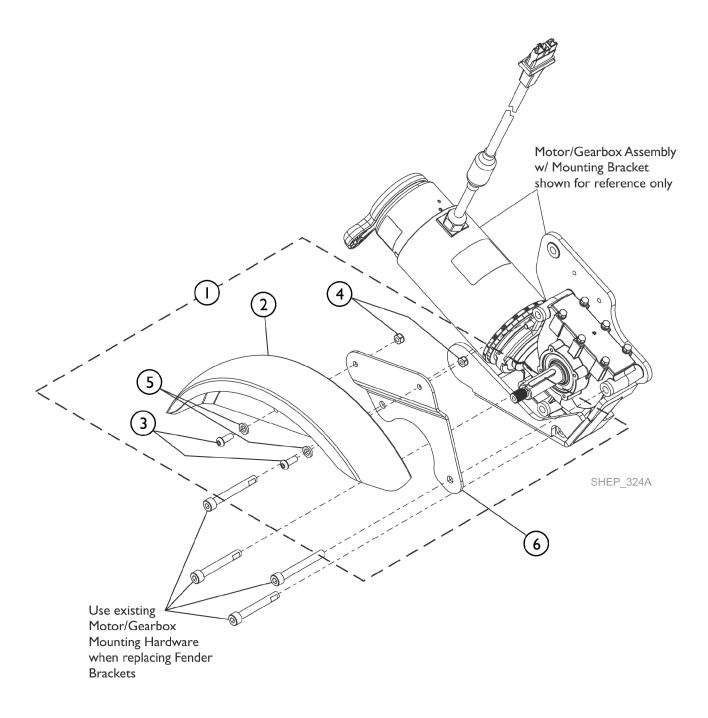

## Fender w/ Hardware, Drive Wheel, Polycarbonate

## Fender w/ Hardware, Drive Wheel, Polycarbonate

| ltem                                                                                                                                   |      |             |                                                         | Quantity Per |          |  |
|----------------------------------------------------------------------------------------------------------------------------------------|------|-------------|---------------------------------------------------------|--------------|----------|--|
| Number                                                                                                                                 | Note | Part Number | Description                                             | Package      | Assembly |  |
| 1                                                                                                                                      | A    | See Chart   | Item #1 Fender w/ Hardware, Drive Wheel Kit             | 1            | 1        |  |
| 1                                                                                                                                      | A    | See Chart   | Item #1 Fender w/ Hardware, Drive Wheel Kit (continued) | 1            | 1        |  |
| 6                                                                                                                                      | A    | 60124351    | Kit, Fender Brackets Right and Left (Pair)              | 2            | 1        |  |
| NOTE: A - NOTE: The top two Motor Mounting Screws that attach the Fender Bracket are longer than the two bottom Motor Mounting Screws. |      |             |                                                         |              |          |  |

## Item #1 Fender w/ Hardware, Drive Wheel Kit

| Description                                                | Obsidian Black | Ruby Red      | Peacock Blue  | Pink Flamingo | Purple Passion | Denim Navy    |  |
|------------------------------------------------------------|----------------|---------------|---------------|---------------|----------------|---------------|--|
| Fender w/<br>Hardware,                                     | 60129165       | 60129166      | 60129167      | 60129168      | 60129169       | 60129170      |  |
| Drive Wheel Kit                                            | See Note(s) A  | See Note(s) A | See Note(s) A | See Note(s) A | See Note(s) A  | See Note(s) A |  |
| NOTE: A - Includes items 2-5 to accommodate one side only. |                |               |               |               |                |               |  |

## Item #1 Fender w/ Hardware, Drive Wheel Kit (continued)

| Description                                                | Lime Twist    | Artic Blue    |  |  |  |  |
|------------------------------------------------------------|---------------|---------------|--|--|--|--|
| Fender w/ Hardware, Drive Wheel Kit                        | 60129171      | 60129172      |  |  |  |  |
|                                                            | See Note(s) A | See Note(s) A |  |  |  |  |
| NOTE: A - Includes items 2-5 to accommodate one side only. |               |               |  |  |  |  |