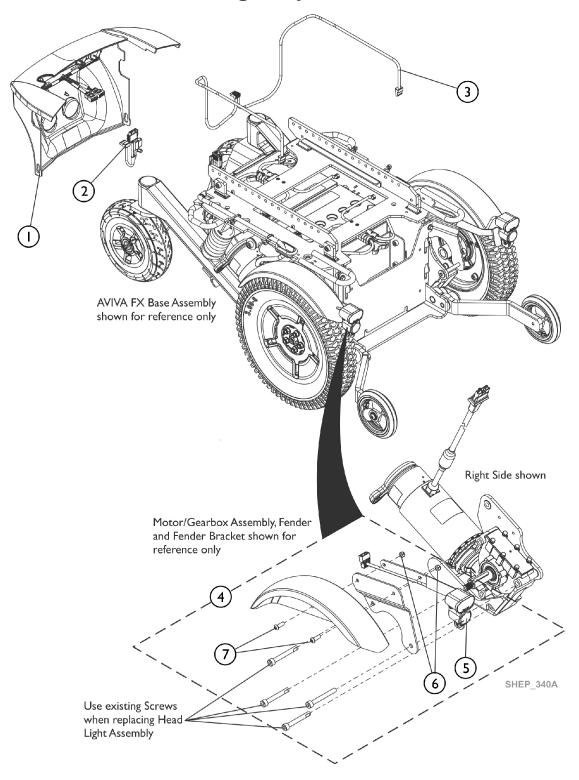

## Light System

| ltem                                                                                                                                                                                                                                                                                                                                      |      |             |                                               | Quantity Per |          |
|-------------------------------------------------------------------------------------------------------------------------------------------------------------------------------------------------------------------------------------------------------------------------------------------------------------------------------------------|------|-------------|-----------------------------------------------|--------------|----------|
| Number                                                                                                                                                                                                                                                                                                                                    | Note | Part Number | Description                                   | Package      | Assembly |
| 1                                                                                                                                                                                                                                                                                                                                         | Α    | 60130236    | Kit, Shroud, Rear Lower w/ Lights             | 1            | 1        |
|                                                                                                                                                                                                                                                                                                                                           |      |             | Shroud, Rear Lower                            | 1            | 1        |
|                                                                                                                                                                                                                                                                                                                                           |      |             | Decal, Invacare Medallion, Reflective - Large | 1            | 1        |
|                                                                                                                                                                                                                                                                                                                                           |      |             | Reflector, Red                                | 1            | 2        |
|                                                                                                                                                                                                                                                                                                                                           |      |             | Label, Warning Motor/SSD Gearbox Replacement  | 1            | 1        |
|                                                                                                                                                                                                                                                                                                                                           |      |             | Harness, Rear Lights, AVIVA FX                | 1            | 1        |
|                                                                                                                                                                                                                                                                                                                                           |      |             | Sheet, Insert Parts Service                   | 1            | 1        |
| 2                                                                                                                                                                                                                                                                                                                                         |      | 60124848    | Kit, Cable, Power Light                       | 1            | 1        |
| 3                                                                                                                                                                                                                                                                                                                                         |      | 60124382    | Kit, Cable, Front Lights                      | 1            | 1        |
| 4                                                                                                                                                                                                                                                                                                                                         | C,B  | 60124884    | Kit, Head Light Assembly w/ Hardware - Right  | 1            | 1        |
| 5                                                                                                                                                                                                                                                                                                                                         |      |             | Light Assembly - Right                        | 1            | 1        |
| 6                                                                                                                                                                                                                                                                                                                                         |      |             | Locknut (M6)                                  | 1            | 2        |
| 7                                                                                                                                                                                                                                                                                                                                         |      |             | Screw, Socket Button Head Cap (M6 x 1 x 18mm) | 1            | 2        |
| 4                                                                                                                                                                                                                                                                                                                                         | C,B  | 60124885    | Kit, Head Light Assembly w/ Hardware - Left   | 1            | 1        |
| 5                                                                                                                                                                                                                                                                                                                                         |      |             | Light Assembly - Left                         | 1            | 1        |
| 6                                                                                                                                                                                                                                                                                                                                         |      |             | Locknut (M6)                                  | 1            | 2        |
| 7                                                                                                                                                                                                                                                                                                                                         |      |             | Screw, Socket Button Head Cap (M6 x 1 x 18mm) | 1            | 2        |
| <ul> <li>NOTE: A - For exploded detail view of the Rear Lower Shroud w/ Lights see page titled "Shrouds, Top Rear and Lower Rear"</li> <li>B - Includes items 5-7</li> <li>C - NOTE: The top two Motor Mounting Screws that attach the Fender Bracket and Light Assembly are longer than the two bottom Motor Mounting Screws.</li> </ul> |      |             |                                               |              |          |