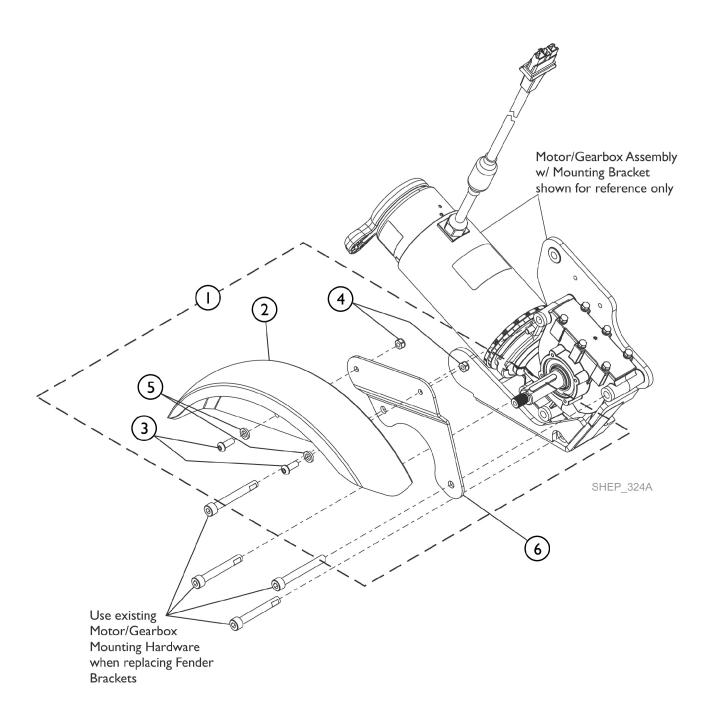

## Fender w/ Hardware, Drive Wheel, Polycarbonate

## Fender w/ Hardware, Drive Wheel, Polycarbonate

| Item                                                                                                                           |      |             |                                                         | Quantity Per |          |  |
|--------------------------------------------------------------------------------------------------------------------------------|------|-------------|---------------------------------------------------------|--------------|----------|--|
| Number                                                                                                                         | Note | Part Number | Description                                             | Package      | Assembly |  |
| 1                                                                                                                              | Α    | See Chart   | Item #1 Fender w/ Hardware, Drive Wheel Kit             | 1            | 1        |  |
| 1                                                                                                                              | Α    | See Chart   | Item #1 Fender w/ Hardware, Drive Wheel Kit (continued) | 1            | 1        |  |
| 6                                                                                                                              | Α    | 60124351    | Kit, Fender Brackets Right and Left (Pair)              | 2            | 1        |  |
| NOTE: A - NOTE: The top two Motor Mounting Screws that attach the Fender Bracket are longer than the two bottom Motor Mounting |      |             |                                                         |              |          |  |

## Item #1 Fender w/ Hardware, Drive Wheel Kit

| Description                                                | Obsidian Black | Ruby Red      | Peacock Blue  | Pink Flamingo | Purple Passion | Denim Navy    |  |
|------------------------------------------------------------|----------------|---------------|---------------|---------------|----------------|---------------|--|
| Fender w/<br>Hardware,                                     | 60129165       | 60129166      | 60129167      | 60129168      | 60129169       | 60129170      |  |
| Drive Wheel Kit                                            | See Note(s) A  | See Note(s) A | See Note(s) A | See Note(s) A | See Note(s) A  | See Note(s) A |  |
| NOTE: A - Includes items 2-5 to accommodate one side only. |                |               |               |               |                |               |  |