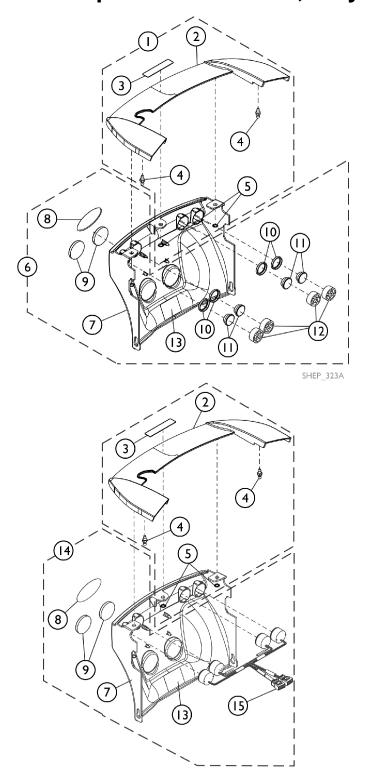

## **Shrouds, Rear Top and Lower Rear, Polycarbonate**

| Item   |      |             |                                                     | Quantity Per |          |
|--------|------|-------------|-----------------------------------------------------|--------------|----------|
| Number | Note | Part Number | Description                                         | Package      | Assembly |
| 1      | Α    | See Chart   | Item #1 Rear Top Shroud w/ Hardware Kit             | 1            | 1        |
| 1      | Α    | See Chart   | Item #1 Rear Top Shroud w/ Hardware Kit (continued) | 1            | 1        |
| 6      | В    | 60130235    | Kit, Shroud, Rear Lower w/o Lights                  | 1            | 1        |
| 7      |      |             | Shroud, Rear Lower                                  | 1            | 1        |
| 8      |      |             | Decal, Invacare Medallion, Reflective - Large       | 1            | 1        |
| 9      |      |             | Reflector, Red                                      | 1            | 2        |
| 10     |      |             | Reflector, Ring                                     | 1            | 2        |
| 11     |      |             | Reflector, Red                                      | 1            | 2        |
| 12     |      |             | Spacer, Reflector                                   | 1            | 2        |
| 13     |      |             | Label, Warning Motor/SSD Gearbox Replacement        | 1            | 1        |
|        |      |             | Sheet, Insert Parts Service                         | 1            | 1        |
| 14     | С    | 60130236    | Kit, Shroud, Rear Lower w/ Lights                   | 1            | 1        |
| 7      |      |             | Shroud, Rear Lower                                  | 1            | 1        |
| 8      |      |             | Decal, Invacare Medallion, Reflective - Large       | 1            | 1        |
| 9      |      |             | Reflector, Red                                      | 1            | 2        |
| 13     |      |             | Label, Warning Motor/SSD Gearbox Replacement        | 1            | 1        |
| 15     |      |             | Harness, Rear Lights, AVIVA FX                      | 1            | 1        |
|        |      |             | Sheet, Insert Parts Service                         | 1            | 1        |

NOTE: A - Includes items 2-5 B - Includes items 7-13

C - Includes items 7-9, 13 and 15.