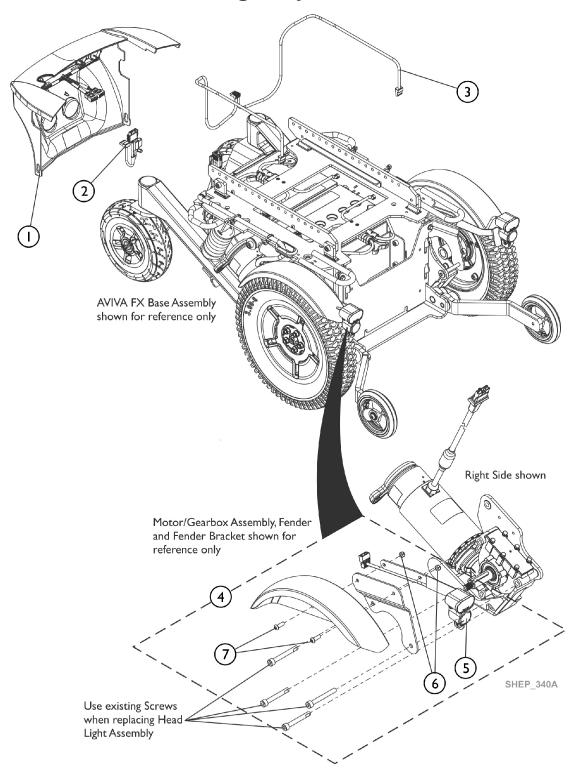

## Light System

| ltem                                                                                                                                                                                                                                                                                                         |      |             |                                               | Quantity Per |          |
|--------------------------------------------------------------------------------------------------------------------------------------------------------------------------------------------------------------------------------------------------------------------------------------------------------------|------|-------------|-----------------------------------------------|--------------|----------|
| Number                                                                                                                                                                                                                                                                                                       | Note | Part Number | Description                                   | Package      | Assembly |
| 1                                                                                                                                                                                                                                                                                                            | А    | 60130236    | Kit, Shroud, Rear Lower w/ Lights             | 1            | 1        |
|                                                                                                                                                                                                                                                                                                              |      |             | Shroud, Rear Lower                            | 1            | 1        |
|                                                                                                                                                                                                                                                                                                              |      |             | Decal, Invacare Medallion, Reflective - Large | 1            | 1        |
|                                                                                                                                                                                                                                                                                                              |      |             | Reflector, Red                                | 1            | 2        |
|                                                                                                                                                                                                                                                                                                              |      |             | Label, Warning Motor/SSD Gearbox Replacement  | 1            | 1        |
|                                                                                                                                                                                                                                                                                                              |      |             | Harness, Rear Lights, AVIVA FX                | 1            | 1        |
|                                                                                                                                                                                                                                                                                                              |      |             | Sheet, Insert Parts Service                   | 1            | 1        |
| 2                                                                                                                                                                                                                                                                                                            |      | 60124848    | Kit, Cable, Power Light                       | 1            | 1        |
| 3                                                                                                                                                                                                                                                                                                            |      | 60124382    | Kit, Cable, Front Lights                      | 1            | 1        |
| 4                                                                                                                                                                                                                                                                                                            | B,C  | 60124884    | Kit, Head Light Assembly w/ Hardware - Right  | 1            | 1        |
| 5                                                                                                                                                                                                                                                                                                            |      |             | Light Assembly - Right                        | 1            | 1        |
| 6                                                                                                                                                                                                                                                                                                            |      |             | Locknut (M6)                                  | 1            | 2        |
| 7                                                                                                                                                                                                                                                                                                            |      |             | Screw, Socket Button Head Cap (M6 x 1 x 18mm) | 1            | 2        |
| 4                                                                                                                                                                                                                                                                                                            | B,C  | 60124885    | Kit, Head Light Assembly w/ Hardware - Left   | 1            | 1        |
| 5                                                                                                                                                                                                                                                                                                            |      |             | Light Assembly - Left                         | 1            | 1        |
| 6                                                                                                                                                                                                                                                                                                            |      |             | Locknut (M6)                                  | 1            | 2        |
| 7                                                                                                                                                                                                                                                                                                            |      |             | Screw, Socket Button Head Cap (M6 x 1 x 18mm) | 1            | 2        |
| NOTE: A - For exploded detail view of the Rear Lower Shroud w/ Lights see page titled "Shrouds, Top Rear and Lower Rear"<br>B - Includes items 5-7<br>C - NOTE: The top two Motor Mounting Screws that attach the Fender Bracket and Light Assembly are longer than the two<br>bottom Motor Mounting Screws. |      |             |                                               |              |          |