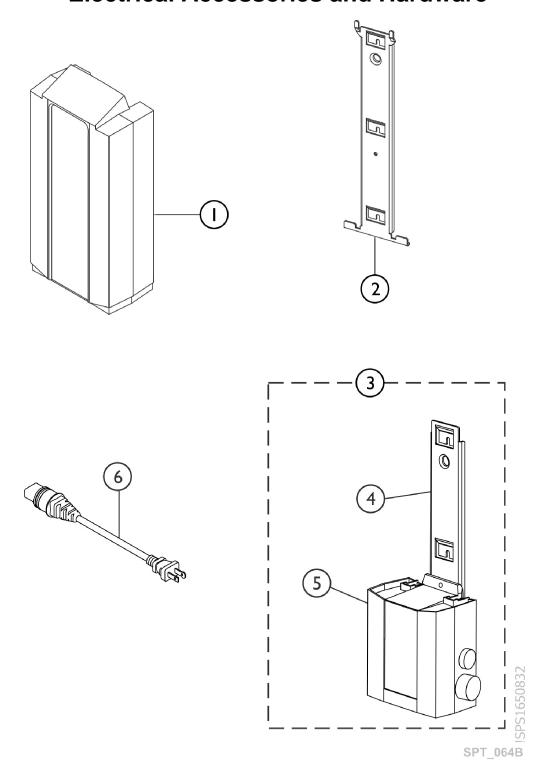

## **Electrical Accessories and Hardware**

| Item   |      |               |                                          | Quantity Per |          |
|--------|------|---------------|------------------------------------------|--------------|----------|
| Number | Note | Part Number   | Description                              | Package      | Assembly |
| 1      |      | SP1514573-703 | Battery, CBJ Control Units (24VDC/2.9Ah) | 1            | 1        |
|        |      | 5             |                                          |              |          |
| 3      | Α    | SP1651491     | Kit, Wall Charger for Detachable Battery | 1            | 1        |
| 4      |      | 1078306       | Bracket, Wall Mount Charger              | 1            | 1 1      |
| 5      |      | 1152391       | Charger, Wall                            | 1            | 1        |
| 6      |      | 1079133       | Cord, Power, USA                         | 1            | 1        |

NOTE: A - Kit includes items 4 and 5.

Item #1 Lithium Battery currently not available. Item #2 Control Unit Bracket for CBJ1/ CBJ2 is currently not available.