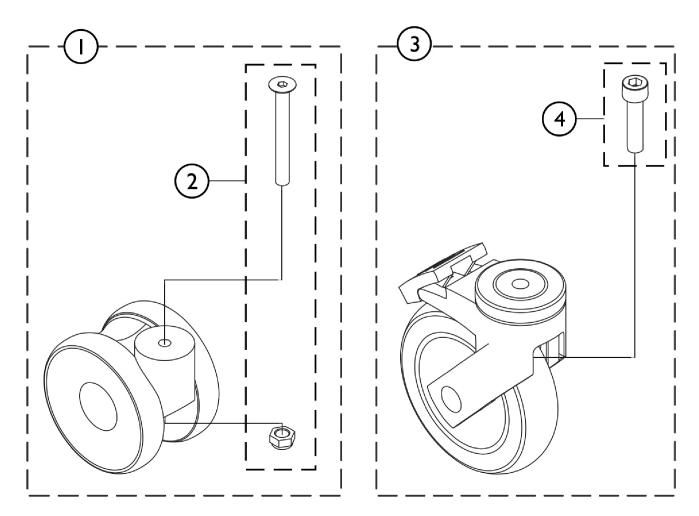

## Front Casters and Rear Casters w/ Brake

| Item   |      |             |                                                   | Quantity Per |          |
|--------|------|-------------|---------------------------------------------------|--------------|----------|
| Number | Note | Part Number | Description                                       | Package      | Assembly |
| 1      |      | SP1650846   | Castor w/o Brake, Front w/ Hardware 100mm (4")    | 1            | 2        |
| 2      |      | SP1650848   | Hardware, Castor w/o Brake, Front 100mm (4")      | 1            | 2        |
| 3      |      | SP1660537   | Kit, Caster w/ Brake, Rear w/ Hardware 125mm (5") | 1            | 2        |
| 4      |      | SP1660538   | Screw for Rear Caster 125mm (5") (Pkg. of 2)      | 2            | 1        |