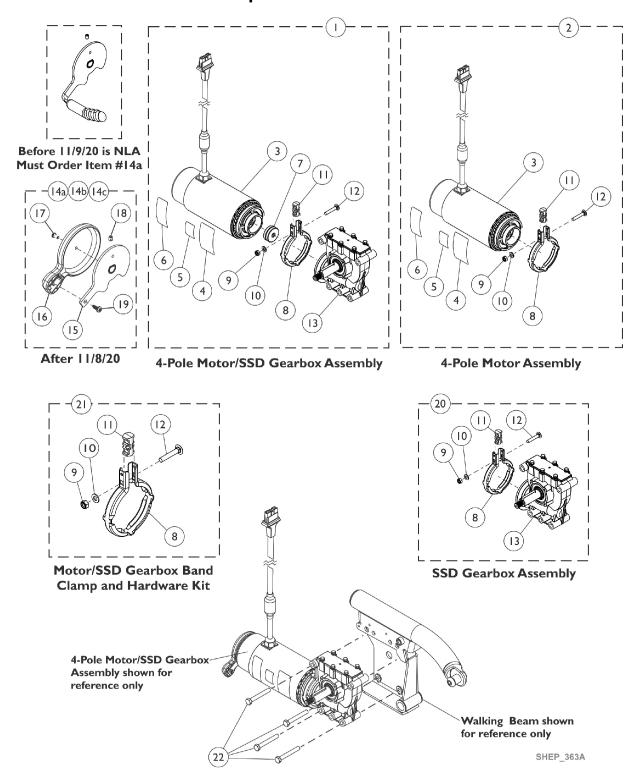

| Item   |         |             |                                                                   | Quantity Per |          |
|--------|---------|-------------|-------------------------------------------------------------------|--------------|----------|
| Number | Note    | Part Number | Description                                                       | Package      | Assembly |
| 1      | A,B,I,L | 60128539    | Kit, 4-Pole Low Speed Motor/18:1 SSD Gearbox<br>Assembly - Right  | 1            | 1        |
|        |         |             | 4-Pole Low Speed Motor/18:1 SSD Gearbox<br>Assembly - Right       | 1            | 1        |
|        |         |             | Decal, Motor Warning                                              | 1            | 1        |
|        |         |             | Decal, Push/Drive                                                 | 1            | 1        |
|        |         |             | Sheet, Insert Parts Service                                       | 1            | 1        |
|        |         |             | Grease, Super Lube (1cc Tube)                                     | 1            | 1        |
|        |         |             | Label, Refer To User Manual                                       | 1            | 1        |
| 1      | A,B,I,L | 60128540    | Kit, 4-Pole Low Speed Motor/18:1 SSD Gearbox<br>Assembly - Left   | 1            | 1        |
|        |         |             | 4-Pole Low Speed Motor/18:1 SSD Gearbox<br>Assembly - Left        | 1            | 1        |
|        |         |             | Decal, Motor Warning                                              | 1            | 1        |
|        |         |             | Decal, Push/Drive                                                 | 1            | 1        |
|        |         |             | Sheet, Insert Parts Service                                       | 1            | 1        |
|        |         |             | Grease, Super Lube (1cc Tube)                                     | 1            | 1        |
|        |         |             | Label, Refer To User Manual                                       | 1            | 1        |
| 1      | B,I,K,L | 60104383    | Kit, 4-Pole 5K Motor/23:1 SSD Gearbox Assembly - Right            | 1            | 1        |
|        |         |             | 4-Pole 5K Motor/23:1 SSD Gearbox Assembly - Right                 | 1            | 1        |
|        |         |             | Decal, Motor Warning                                              | 1            | 1        |
|        |         |             | Decal, Push/Drive                                                 | 1            | 1        |
|        |         |             | Sheet, Insert Parts Service                                       | 1            | 1        |
|        |         |             | Grease, Super Lube (1cc Tube)                                     | 1            | 1        |
|        |         |             | Label, Refer To User Manual                                       | 1            | 1        |
| 1      | B,I,K,L | 60104384    | Kit, 4-Pole 5K Motor/23:1 SSD Gearbox Assembly - Left             | 1            | 1        |
|        |         |             | 4-Pole 5K Motor/23:1 SSD Gearbox Assembly - Left                  | 1            | 1        |
|        |         |             | Decal, Motor Warning                                              | 1            | 1        |
|        |         |             | Decal, Push/Drive                                                 | 1            | 1        |
|        |         |             | Sheet, Insert Parts Service                                       | 1            | 1        |
|        |         |             | Grease, Super Lube (1cc Tube)                                     | 1            | 1        |
|        |         |             | Label, Refer To User Manual                                       | 1            | 1        |
| 1      | B,I,L,O | 60126972    | Kit, 4-Pole High Speed Motor/23:1 SSD Gearbox<br>Assembly - Right | 1            | 1        |
|        |         |             | 4-Pole High Speed Motor/23:1 SSD Gearbox<br>Assembly - Right      | 1            | 1        |
|        |         |             | Decal, Motor Warning                                              | 1            | 1        |
|        |         |             | Decal, Push/Drive                                                 | 1            | 1        |
|        |         |             | Sheet, Insert Parts Service                                       | 1            | 1        |
|        |         |             | Grease, Super Lube (1cc Tube)                                     | 1            | 1        |
|        |         |             | Label, Refer To User Manual                                       | 1            | 1        |

| Item   |         | Note Part Number | Description                                                      | Quantity Per |          |
|--------|---------|------------------|------------------------------------------------------------------|--------------|----------|
| Number | Note    |                  |                                                                  | Package      | Assembly |
| 1      | B,I,L,O | 60126973         | Kit, 4-Pole High Speed Motor/23:1 SSD Gearbox<br>Assembly - Left | 1            | 1        |
|        |         |                  | 4-Pole High Speed Motor/23:1 SSD Gearbox<br>Assembly - Left      | 1            | 1        |
|        |         |                  | Decal, Motor Warning                                             | 1            | 1        |
|        |         |                  | Decal, Push/Drive                                                | 1            | 1        |
|        |         |                  | Sheet, Insert Parts Service                                      | 1            | 1        |
|        |         |                  | Grease, Super Lube (1cc Tube)                                    | 1            | 1        |
|        |         |                  | Label, Refer To User Manual                                      | 1            | 1        |
| 2      | A,C,I,L | 1195984          | Kit, Motor Assembly, 4-Pole Low Speed                            | 1            | 1        |
|        |         |                  | Motor Assembly, 4-Pole Low Speed                                 | 1            | 1        |
|        |         |                  | Decal, Motor Warning                                             | 1            | 1        |
|        |         |                  | Decal, Push/Drive                                                | 1            | 1        |
|        |         |                  | Label, Refer To User Manual                                      | 1            | 1        |
|        |         |                  | Clamp, Band                                                      | 1            | 1        |
|        |         |                  | Locknut (M6 x 1)                                                 | 1            | 1        |
|        |         |                  | Washer, Plain (1/4 x 1/2 x 9/16")                                | 1            | 1        |
|        |         |                  | Spacer, Clamp, Molded                                            | 1            | 1        |
|        |         |                  | Bolt, Round Head Square Neck (M6 x 1 x 35mm)                     | 1            | 1        |
|        |         |                  | Instruction Sheet, Installation                                  | 1            | 1        |
|        |         |                  | Sheet, Insert Parts Service                                      | 1            | 1        |
|        |         |                  | Grease, Super Lube (1cc Tube)                                    | 1            | 1        |
| 2      | C,I,K,L | 60104890         | Kit, Motor Assembly, 4-Pole 5K                                   | 1            | 1        |
|        |         |                  | Motor Assembly, 4-Pole 5K                                        | 1            | 1        |
|        |         |                  | Decal, Motor Warning                                             | 1            | 1        |
|        |         |                  | Decal, Push/Drive                                                | 1            | 1        |
|        |         |                  | Label, Refer To User Manual                                      | 1            | 1        |
|        |         |                  | Clamp, Band                                                      | 1            | 1        |
|        |         |                  | Locknut (M6 x 1)                                                 | 1            | 1        |
|        |         |                  | Washer, Plain (1/4 x 1/2 x 9/16")                                | 1            | 1        |
|        |         |                  | Bolt, Round Head Square Neck (M6 x 1 x 35mm)                     | 1            | 1        |
|        |         |                  | Instruction Sheet, Installation                                  | 1            | 1        |
|        |         |                  | Sheet, Insert Parts Service                                      | 1            | 1        |
|        |         |                  | Grease, Super Lube (1cc Tube)                                    | 1            | 1        |
| 2      | C,I,L,M | 1195983          | Kit, Motor Assembly, 4-Pole High Speed                           | 1            | 1        |
|        |         |                  | Motor Assembly, 4-Pole High Speed                                | 1            | 1        |
|        |         |                  | Decal, Motor Warning                                             | 1            | 1        |
|        |         |                  | Decal, Push/Drive                                                | 1            | 1        |
|        |         |                  | Label, Refer To User Manual                                      | 1            | 1        |
|        |         |                  | Clamp, Band                                                      | 1            | 1        |
|        |         |                  | Locknut (M6 x 1)                                                 | 1            | 1        |
|        |         |                  | Washer, Plain (1/4 x 1/2 x 9/16")                                | 1            | 1        |
|        |         |                  | Spacer, Clamp, Molded                                            | 1            | 1        |
|        |         |                  | Bolt, Round Head Square Neck (M6 x 1 x 35mm)                     | 1            | 1        |

| Item   |         | Note Part Number | Description                                                | Quantity Per |          |
|--------|---------|------------------|------------------------------------------------------------|--------------|----------|
| Number | Note    |                  |                                                            | Package      | Assembly |
|        |         |                  | Instruction Sheet, Installation                            | 1            | 1        |
|        |         |                  | Sheet, Insert Parts Service                                | 1            | 1        |
|        |         |                  | Grease, Super Lube (1cc Tube)                              | 1            | 1        |
| 7      |         | 1168883          | Package, Coupling/Cup Assembly                             | 10           | 1        |
| 20     | A,E,I   | 1179219          | Kit, SSD Gearbox Assembly, 18:1 - RWD/FWD-Right & CWD-Left | 1            | 1        |
| 8      |         |                  | Clamp, Band                                                | 1            | 1        |
| 9      |         |                  | Locknut (M6 x 1)                                           | 1            | 1        |
| 10     |         |                  | Washer, Plain (1/4 x 1/2 x 9/16")                          | 1            | 1        |
| 11     |         |                  | Spacer, Clamp, Molded                                      | 1            | 1        |
| 12     |         |                  | Bolt, Round Head Square Neck (M6 x 1 x 35mm)               | 1            | 1        |
| 13     |         |                  | Gearbox Assembly, SSD, 18:1 - RWD/FWD-Right & CWD-Left     | 1            | 1        |
|        |         |                  | Instruction Sheet, Installation                            | 1            | 1        |
|        |         |                  | Sheet, Insert Parts Service                                | 1            | 1        |
|        |         |                  | Grease, Super Lube (1cc Tube)                              | 1            | 1        |
| 20     | A,D,I   | 1179220          | Kit, SSD Gearbox Assembly, 18:1 - RWD/FWD-Left & CWD-Right | 1            | 1        |
| 8      |         |                  | Clamp, Band                                                | 1            | 1        |
| 9      |         |                  | Locknut (M6 x 1)                                           | 1            | 1        |
| 10     |         |                  | Washer, Plain (1/4 x 1/2 x 9/16")                          | 1            | 1        |
| 11     |         |                  | Spacer, Clamp, Molded                                      | 1            | 1        |
| 12     |         |                  | Bolt, Round Head Square Neck (M6 x 1 x 35mm)               | 1            | 1        |
| 13     |         |                  | Gearbox Assembly, SSD, 18:1 - RWD/FWD-Left & CWD-Right     | 1            | 1        |
|        |         |                  | Instruction Sheet, Installation                            | 1            | 1        |
|        |         |                  | Sheet, Insert Parts Service                                | 1            | 1        |
|        |         |                  | Grease, Super Lube (1cc Tube)                              | 1            | 1        |
| 20     | E,I,K,N | 1179221          | Kit, SSD Gearbox Assembly, 23:1 - RWD/FWD-Right & CWD-Left | 1            | 1        |
| 8      |         |                  | Clamp, Band                                                | 1            | 1        |
| 9      |         |                  | Locknut (M6 x 1)                                           | 1            | 1        |
| 10     |         |                  | Washer, Plain (1/4 x 1/2 x 9/16")                          | 1            | 1        |
| 11     |         |                  | Spacer, Clamp, Molded                                      | 1            | 1        |
| 12     |         |                  | Bolt, Round Head Square Neck (M6 x 1 x 35mm)               | 1            | 1        |
| 13     |         |                  | Gearbox Assembly, SSD, 23:1 - RWD/FWD-Right & CWD-Left     | 1            | 1        |
|        |         |                  | Instruction Sheet, Installation                            | 1            | 1        |
|        |         |                  | Sheet, Insert Parts Service                                | 1            | 1        |
|        |         |                  | Grease, Super Lube (1cc Tube)                              | 1            | 1        |
| 20     | E,I,K,N | 1179222          | Kit, SSD Gearbox Assembly, 23:1 - RWD/FWD-Left & CWD-Right | 1            | 1        |
| 8      |         |                  | Clamp, Band                                                | 1            | 1        |
| 9      |         |                  | Locknut (M6 x 1)                                           | 1            | 1        |
| 10     |         |                  | Washer, Plain (1/4 x 1/2 x 9/16")                          | 1            | 1        |

| Item   |      |             |                                                            | Quantity Per |          |
|--------|------|-------------|------------------------------------------------------------|--------------|----------|
| Number | Note | Part Number | Description                                                | Package      | Assembly |
| 11     |      |             | Spacer, Clamp, Molded                                      | 1            | 1        |
| 12     |      |             | Bolt, Round Head Square Neck (M6 x 1 x 35mm)               | 1            | 1        |
| 13     |      |             | Gearbox Assembly, SSD, 23:1 - RWD/FWD-Left & CWD-Right     | 1            | 1        |
|        |      |             | Instruction Sheet, Installation                            | 1            | 1        |
|        |      |             | Sheet, Insert Parts Service                                | 1            | 1        |
|        |      |             | Grease, Super Lube (1cc Tube)                              | 1            | 1        |
| 14a    | F    | 60128457    | Kit, Brake Lever Assembly, 4-Pole Motor (Pair)             | 1            | 1        |
| 15     |      |             | Brake Lever - Right                                        | 1            | 1        |
| 15     |      |             | Brake Lever - Left                                         | 1            | 1        |
| 16     |      |             | Cap, Brake Lever, Motor                                    | 1            | 2        |
| 17     |      |             | Screw, LG Phillips Head (M3.5 x 0.6 x 8mm)                 | 1            | 2        |
| 18     |      |             | NLA - Screw, Set Socket Cup Point w/ Patch (M5 x .8 x 6mm) | 1            | 2        |
| 19     |      |             | Screw, LG Torx Socket Head Cap SC (M4.5 x 1.59 x 10mm)     | 1            | 2        |
|        |      |             | Sheet, Insert Parts Service                                | 1            | 1        |
| 14b    | Н    | 60128541    | Kit, Brake Lever Assembly - Right                          | 1            | 1        |
| 15     |      |             | Brake Lever - Right                                        | 1            | 1        |
| 16     |      |             | Cap, Brake Lever, Motor                                    | 1            | 1        |
| 17     |      |             | Screw, LG Phillips Head (M3.5 x 0.6 x 8mm)                 | 1            | 1        |
| 18     |      |             | NLA - Screw, Set Socket Cup Point w/ Patch (M5 x .8 x 6mm) | 1            | 1        |
| 19     |      |             | Screw, LG Torx Socket Head Cap SC (M4.5 x 1.59 x 10mm)     | 1            | 1        |
|        |      |             | Sheet, Insert Parts Service                                | 1            | 1        |
| 14c    | Н    | 60128542    | Kit, Brake Lever Assembly - Left                           | 1            | 1        |
| 15     |      |             | Brake Lever - Left                                         | 1            | 1        |
| 16     |      |             | Cap, Brake Lever, Motor                                    | 1            | 1        |
| 17     |      |             | Screw, LG Phillips Head (M3.5 x 0.6 x 8mm)                 | 1            | 1        |
| 18     |      |             | NLA - Screw, Set Socket Cup Point w/ Patch (M5 x .8 x 6mm) | 1            | 1        |
| 19     |      |             | Screw, LG Torx Socket Head Cap SC (M4.5 x 1.59 x 10mm)     | 1            | 1        |
|        |      |             | Sheet, Insert Parts Service                                | 1            | 1        |
| 21     | G    | 1168884     | Kit, Motor/SSD Gearbox Band Clamp and Hardware             | 1            | 1        |
| 8      |      |             | Clamp, Band                                                | 1            | 1        |
| 9      |      |             | Locknut (M6 x 1)                                           | 1            | 1        |
| 10     |      |             | Washer, Plain (1/4 x 1/2 x 9/16")                          | 1            | 1        |
| 11     |      |             | Spacer, Clamp, Molded                                      | 1            | 1        |
| 12     |      |             | Bolt, Round Head Square Neck (M6 x 1 x 35mm)               | 1            | 1        |
|        |      |             | Grease, Super Lube (1cc Tube)                              | 1            | 1        |
|        |      |             | Instruction Sheet, Installation                            | 1            | 1        |
|        |      |             | Sheet, Insert Parts Service                                | 1            | 1        |

NOTE: A - Used for 300 Lb. user weight limit.

- B Includes items 3-13, Super Lube Grease and Instruction Sheet. NOTE: Brake Lever is "not" included and must be ordered in Pairs (item 14a) for power wheelchairs manufactured Before 11/9/20. Brake Lever and motor clocking position changed.
- C Includes items 3-6, 8-12, Super Lube Grease and Instruction Sheet. NOTE: Brake Lever is "not" included and must be ordered in Pairs (item #14a) for power wheelchairs manufactured Before 11/9/20. Brake Lever and motor clocking position changed.
- D Includes items 8-13, Super Lube Grease and Instruction Sheet. NOTE: A left side gearbox that is used on RWD models is assembled to the right side of the wheelchair for TDX SP2 models.
- E Includes items 8-13, Super Lube Grease and Instruction Sheet. NOTE: A right side gearbox that is used on RWD models is assembled to the left side of the wheelchair for TDX SP2 models.
- F Includes items 15-19. Brake Lever Assembly (item 14a) CONVERTS Brake Levers made Before 11/9/20 to new design. Brake Lever and motor clocking position changed. Both Right and Left side must be ordered to match and have motors reclocked to new position.
- G Includes items 8-12.
- H Power wheelchairs manufactured after 11/8/20 utilize a new brake lever and revised motor clocking position. It is not required to order "both" Right (item #14b) and Left (item #14c) Brake Lever Kits.
- I Before placing an order, it is recommended to call Invacare's Technical Service Department at (1-800-832-4707) to verify if the Motor, SSD Gearbox or the Motor/SSD Gearbox Assembly is needed.
- J Not Shown. Super Lube Grease is applied to the Gearbox Output Shaft and sold in a package of 10.
- K HSMTR High Speed Motor Option. Only used with 24TRY Option 24 Group Style Tray (Wide Base 25.5")
- L When installing a new Motor or Motor/Gearbox Assembly, the Motor will need to be calibrated with Invacare Tech. Services. A LAK is required to complete the calibration.
- M Used only for Motion Concepts using the TDX SP2-HD Base Assembly 450Lb. limit).
- N For (HSMTR High Speed Motor Option 300 Lb. limit) and (Motion Concepts using the TDX SP2-HD Base Assembly 450 Lb. limit).
- O For Motion Concepts using the TDX SP2-HD Base Assembly 450 Lb. limit.