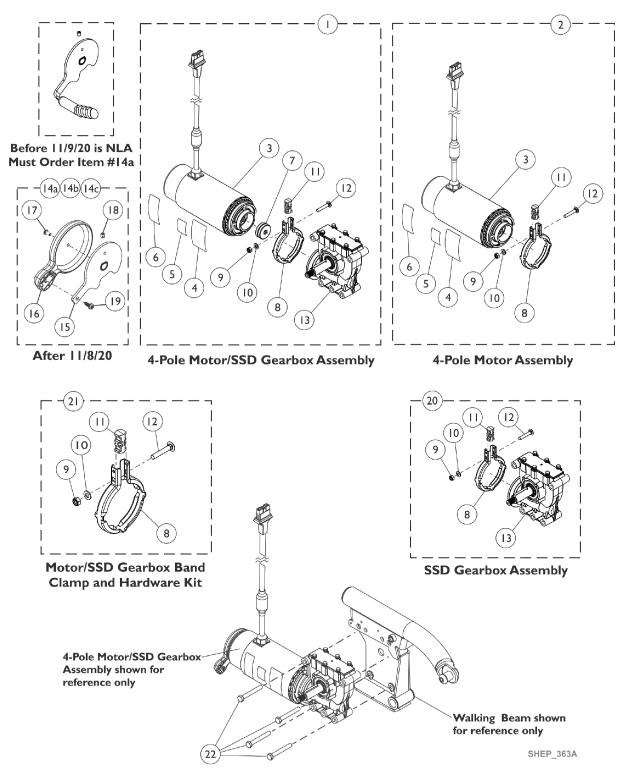

Motors, 4-Pole, SSD Gearbox and Mounting Hardware When installing a new Motor or Motor/Gearbox Assembly, the Motor will need to be calibrated with Invacare Tech. Services. A LAK is required to complete the calibration.

| ltem   |         |             |                                                                   | Quantity Per |          |
|--------|---------|-------------|-------------------------------------------------------------------|--------------|----------|
| Number | Note    | Part Number | Description                                                       | Package      | Assembly |
| 1      | A,B,I,L | 60128539    | Kit, 4-Pole Low Speed Motor/18:1 SSD Gearbox<br>Assembly - Right  | 1            | 1        |
|        |         |             | 4-Pole Low Speed Motor/18:1 SSD Gearbox<br>Assembly - Right       | 1            | 1        |
|        |         |             | Decal, Motor Warning                                              | 1            | 1        |
|        |         |             | Decal, Push/Drive                                                 | 1            | 1        |
|        |         |             | Sheet, Insert Parts Service                                       | 1            | 1        |
|        |         |             | Grease, Super Lube (1cc Tube)                                     | 1            | 1        |
|        |         |             | Label, Refer To User Manual                                       | 1            | 1        |
| 1      | A,B,I,L | 60128540    | Kit, 4-Pole Low Speed Motor/18:1 SSD Gearbox<br>Assembly - Left   | 1            | 1        |
|        |         |             | 4-Pole Low Speed Motor/18:1 SSD Gearbox<br>Assembly - Left        | 1            | 1        |
|        |         |             | Decal, Motor Warning                                              | 1            | 1        |
|        |         |             | Decal, Push/Drive                                                 | 1            | 1        |
|        |         |             | Sheet, Insert Parts Service                                       | 1            | 1        |
|        |         |             | Grease, Super Lube (1cc Tube)                                     | 1            | 1        |
|        |         |             | Label, Refer To User Manual                                       | 1            | 1        |
| 1   E  | B,I,K,L | 60104383    | Kit, 4-Pole 5K Motor/23:1 SSD Gearbox Assembly -<br>Right         | 1            | 1        |
|        |         |             | 4-Pole 5K Motor/23:1 SSD Gearbox Assembly -<br>Right              | 1            | 1        |
|        |         |             | Decal, Motor Warning                                              | 1            | 1        |
|        |         |             | Decal, Push/Drive                                                 | 1            | 1        |
|        |         |             | Sheet, Insert Parts Service                                       | 1            | 1        |
|        |         |             | Grease, Super Lube (1cc Tube)                                     | 1            | 1        |
|        |         |             | Label, Refer To User Manual                                       | 1            | 1        |
| 1      | B,I,K,L | 60104384    | Kit, 4-Pole 5K Motor/23:1 SSD Gearbox Assembly -<br>Left          | 1            | 1        |
|        |         |             | 4-Pole 5K Motor/23:1 SSD Gearbox Assembly - Left                  | 1            | 1        |
|        |         |             | Decal, Motor Warning                                              | 1            | 1        |
|        |         |             | Decal, Push/Drive                                                 | 1            | 1        |
|        |         |             | Sheet, Insert Parts Service                                       | 1            | 1        |
|        |         |             | Grease, Super Lube (1cc Tube)                                     | 1            | 1        |
|        |         |             | Label, Refer To User Manual                                       | 1            | 1        |
| 1      | B,I,L,M | 60126972    | Kit, 4-Pole High Speed Motor/23:1 SSD Gearbox<br>Assembly - Right | 1            | 1        |
|        |         |             | 4-Pole High Speed Motor/23:1 SSD Gearbox<br>Assembly - Right      | 1            | 1        |
|        |         |             | Decal, Motor Warning                                              | 1            | 1        |
|        |         |             | Decal, Push/Drive                                                 | 1            | 1        |
|        |         |             | Sheet, Insert Parts Service                                       | 1            | 1        |
|        |         |             | Grease, Super Lube (1cc Tube)                                     | 1            | 1        |
|        |         |             | Label, Refer To User Manual                                       | 1            | 1        |

| ltem<br>Number | Note    | ote Part Number | Description                                                      | Quantity Per |          |
|----------------|---------|-----------------|------------------------------------------------------------------|--------------|----------|
|                |         |                 |                                                                  | Package      | Assembly |
| 1              | B,I,L,M | 60126973        | Kit, 4-Pole High Speed Motor/23:1 SSD Gearbox<br>Assembly - Left | 1            | 1        |
|                |         |                 | 4-Pole High Speed Motor/23:1 SSD Gearbox<br>Assembly - Left      | 1            | 1        |
|                |         |                 | Decal, Motor Warning                                             | 1            | 1        |
|                |         |                 | Decal, Push/Drive                                                | 1            | 1        |
|                |         |                 | Sheet, Insert Parts Service                                      | 1            | 1        |
|                |         |                 | Grease, Super Lube (1cc Tube)                                    | 1            | 1        |
|                |         |                 | Label, Refer To User Manual                                      | 1            | 1        |
| 2              | A,C,I,L | 1195984         | Kit, Motor Assembly, 4-Pole Low Speed                            | 1            | 1        |
|                |         |                 | Motor Assembly, 4-Pole Low Speed                                 | 1            | 1        |
|                |         |                 | Decal, Motor Warning                                             | 1            | 1        |
|                |         |                 | Decal, Push/Drive                                                | 1            | 1        |
|                |         |                 | Label, Refer To User Manual                                      | 1            | 1        |
|                |         |                 | Clamp, Band                                                      | 1            | 1        |
|                |         |                 | Locknut (M6 x 1)                                                 | 1            | 1        |
|                |         |                 | Washer, Plain (1/4 x 1/2 x 9/16")                                | 1            | 1        |
|                |         |                 | Spacer, Clamp, Molded                                            | 1            | 1        |
|                |         |                 | Bolt, Round Head Square Neck (M6 x 1 x 35mm)                     | 1            | 1        |
|                |         |                 | Instruction Sheet, Installation                                  | 1            | 1        |
|                |         |                 | Sheet, Insert Parts Service                                      | 1            | 1        |
|                |         |                 | Grease, Super Lube (1cc Tube)                                    | 1            | 1        |
| 2              | C,I,K,L | 60104890        | Kit, Motor Assembly, 4-Pole 5K                                   | 1            | 1        |
|                |         |                 | Motor Assembly, 4-Pole 5K                                        | 1            | 1        |
|                |         |                 | Decal, Motor Warning                                             | 1            | 1        |
|                |         |                 | Decal, Push/Drive                                                | 1            | 1        |
|                |         |                 | Label, Refer To User Manual                                      | 1            | 1        |
|                |         |                 | Clamp, Band                                                      | 1            | 1        |
|                |         |                 | Locknut (M6 x 1)                                                 | 1            | 1        |
|                |         |                 | Washer, Plain (1/4 x 1/2 x 9/16")                                | 1            | 1        |
|                |         |                 | Bolt, Round Head Square Neck (M6 x 1 x 35mm)                     | 1            | 1        |
|                |         |                 | Instruction Sheet, Installation                                  | 1            | 1        |
|                |         |                 | Sheet, Insert Parts Service                                      | 1            | 1        |
|                |         |                 | Grease, Super Lube (1cc Tube)                                    | 1            | 1        |
| 2              | C,I,L,M | 1195983         | Kit, Motor Assembly, 4-Pole High Speed                           | 1            | 1        |
|                |         |                 | Motor Assembly, 4-Pole High Speed                                | 1            | 1        |
|                |         |                 | Decal, Motor Warning                                             | 1            | 1        |
|                |         |                 | Decal, Push/Drive                                                | 1            | 1        |
|                |         |                 | Label, Refer To User Manual                                      | 1            | 1        |
|                |         |                 | Clamp, Band                                                      | 1            | 1        |
|                |         |                 | Locknut (M6 x 1)                                                 | 1            | 1        |
|                |         |                 | Washer, Plain (1/4 x 1/2 x 9/16")                                | 1            | 1        |
|                |         |                 | Spacer, Clamp, Molded                                            | 1            | 1        |
|                |         |                 | Bolt, Round Head Square Neck (M6 x 1 x 35mm)                     | 1            | 1        |

| ltem<br>Number |         | ote Part Number | Description                                                   | Quantity Per |          |
|----------------|---------|-----------------|---------------------------------------------------------------|--------------|----------|
|                | Note    |                 |                                                               | Package      | Assembly |
|                |         |                 | Instruction Sheet, Installation                               | 1            | 1        |
|                |         |                 | Sheet, Insert Parts Service                                   | 1            | 1        |
|                |         |                 | Grease, Super Lube (1cc Tube)                                 | 1            | 1        |
| 7              |         | 1168883         | Package, Coupling/Cup Assembly                                | 10           | 1        |
| 20             | A,E,I   | 1179219         | Kit, SSD Gearbox Assembly, 18:1 -<br>RWD/FWD-Right & CWD-Left | 1            | 1        |
| 8              |         |                 | Clamp, Band                                                   | 1            | 1        |
| 9              |         |                 | Locknut (M6 x 1)                                              | 1            | 1        |
| 10             |         |                 | Washer, Plain (1/4 x 1/2 x 9/16")                             | 1            | 1        |
| 11             |         |                 | Spacer, Clamp, Molded                                         | 1            | 1        |
| 12             |         |                 | Bolt, Round Head Square Neck (M6 x 1 x 35mm)                  | 1            | 1        |
| 13             |         |                 | Gearbox Assembly, SSD, 18:1 - RWD/FWD-Right & CWD-Left        | 1            | 1        |
|                |         |                 | Instruction Sheet, Installation                               | 1            | 1        |
|                |         |                 | Sheet, Insert Parts Service                                   | 1            | 1        |
|                |         |                 | Grease, Super Lube (1cc Tube)                                 | 1            | 1        |
| 20             | A,D,I   | 1179220         | Kit, SSD Gearbox Assembly, 18:1 - RWD/FWD-Left<br>& CWD-Right | 1            | 1        |
| 8              |         |                 | Clamp, Band                                                   | 1            | 1        |
| 9              |         |                 | Locknut (M6 x 1)                                              | 1            | 1        |
| 10             |         |                 | Washer, Plain (1/4 x 1/2 x 9/16")                             | 1            | 1        |
| 11             |         |                 | Spacer, Clamp, Molded                                         | 1            | 1        |
| 12             |         |                 | Bolt, Round Head Square Neck (M6 x 1 x 35mm)                  | 1            | 1        |
| 13             |         |                 | Gearbox Assembly, SSD, 18:1 - RWD/FWD-Left & CWD-Right        | 1            | 1        |
|                |         |                 | Instruction Sheet, Installation                               | 1            | 1        |
|                |         |                 | Sheet, Insert Parts Service                                   | 1            | 1        |
|                |         |                 | Grease, Super Lube (1cc Tube)                                 | 1            | 1        |
| 20             | E,I,K,N | 1179221         | Kit, SSD Gearbox Assembly, 23:1 -<br>RWD/FWD-Right & CWD-Left | 1            | 1        |
| 8              |         |                 | Clamp, Band                                                   | 1            | 1        |
| 9              |         |                 | Locknut (M6 x 1)                                              | 1            | 1        |
| 10             |         |                 | Washer, Plain (1/4 x 1/2 x 9/16")                             | 1            | 1        |
| 11             |         |                 | Spacer, Clamp, Molded                                         | 1            | 1        |
| 12             |         |                 | Bolt, Round Head Square Neck (M6 x 1 x 35mm)                  | 1            | 1        |
| 13             |         |                 | Gearbox Assembly, SSD, 23:1 - RWD/FWD-Right & CWD-Left        | 1            | 1        |
|                |         |                 | Instruction Sheet, Installation                               | 1            | 1        |
|                |         |                 | Sheet, Insert Parts Service                                   | 1            | 1        |
|                |         |                 | Grease, Super Lube (1cc Tube)                                 | 1            | 1        |
| 20             | E,I,K,N | 1179222         | Kit, SSD Gearbox Assembly, 23:1 - RWD/FWD-Left<br>& CWD-Right | 1            | 1        |
| 8              |         |                 | Clamp, Band                                                   | 1            | 1        |
| 9              |         |                 | Locknut (M6 x 1)                                              | 1            | 1        |
| 10             |         |                 | Washer, Plain (1/4 x 1/2 x 9/16")                             | 1            | 1        |

| ltem<br>Number |      | Part Number | Description                                                | Quantity Per |          |
|----------------|------|-------------|------------------------------------------------------------|--------------|----------|
|                | Note |             |                                                            | Package      | Assembly |
| 11             |      |             | Spacer, Clamp, Molded                                      | 1            | 1        |
| 12             |      |             | Bolt, Round Head Square Neck (M6 x 1 x 35mm)               | 1            | 1        |
| 13             |      |             | Gearbox Assembly, SSD, 23:1 - RWD/FWD-Left & CWD-Right     | 1            | 1        |
|                |      |             | Instruction Sheet, Installation                            | 1            | 1        |
|                |      |             | Sheet, Insert Parts Service                                | 1            | 1        |
|                |      |             | Grease, Super Lube (1cc Tube)                              | 1            | 1        |
| 14a            | F    | 60128457    | Kit, Brake Lever Assembly, 4-Pole Motor (Pair)             | 1            | 1        |
| 15             |      |             | Brake Lever - Right                                        | 1            | 1        |
| 15             |      |             | Brake Lever - Left                                         | 1            | 1        |
| 16             |      |             | Cap, Brake Lever, Motor                                    | 1            | 2        |
| 17             |      |             | Screw, LG Phillips Head (M3.5 x 0.6 x 8mm)                 | 1            | 2        |
| 18             |      |             | NLA - Screw, Set Socket Cup Point w/ Patch (M5 x .8 x 6mm) | 1            | 2        |
| 19             |      |             | Screw, LG Torx Socket Head Cap SC (M4.5 x 1.59 x 10mm)     | 1            | 2        |
|                |      |             | Sheet, Insert Parts Service                                | 1            | 1        |
| 14b            | н    | 60128541    | Kit, Brake Lever Assembly - Right                          | 1            | 1        |
| 15             |      |             | Brake Lever - Right                                        | 1            | 1        |
| 16             |      |             | Cap, Brake Lever, Motor                                    | 1            | 1        |
| 17             |      |             | Screw, LG Phillips Head (M3.5 x 0.6 x 8mm)                 | 1            | 1        |
| 18             |      |             | NLA - Screw, Set Socket Cup Point w/ Patch (M5 x .8 x 6mm) | 1            | 1        |
| 19             |      |             | Screw, LG Torx Socket Head Cap SC (M4.5 x 1.59 x 10mm)     | 1            | 1        |
|                |      |             | Sheet, Insert Parts Service                                | 1            | 1        |
| 14c            | Н    | 60128542    | Kit, Brake Lever Assembly - Left                           | 1            | 1        |
| 15             |      |             | Brake Lever - Left                                         | 1            | 1        |
| 16             |      |             | Cap, Brake Lever, Motor                                    | 1            | 1        |
| 17             |      |             | Screw, LG Phillips Head (M3.5 x 0.6 x 8mm)                 | 1            | 1        |
| 18             |      |             | NLA - Screw, Set Socket Cup Point w/ Patch (M5 x .8 x 6mm) | 1            | 1        |
| 19             |      |             | Screw, LG Torx Socket Head Cap SC (M4.5 x 1.59 x 10mm)     | 1            | 1        |
|                |      |             | Sheet, Insert Parts Service                                | 1            | 1        |
| 21             | G    | 1168884     | Kit, Motor/SSD Gearbox Band Clamp and Hardware             | 1            | 1        |
| 8              |      |             | Clamp, Band                                                | 1            | 1        |
| 9              |      |             | Locknut (M6 x 1)                                           | 1            | 1        |
| 10             |      |             | Washer, Plain (1/4 x 1/2 x 9/16")                          | 1            | 1        |
| 11             |      |             | Spacer, Clamp, Molded                                      | 1            | 1        |
| 12             |      |             | Bolt, Round Head Square Neck (M6 x 1 x 35mm)               | 1            | 1        |
|                |      |             | Grease, Super Lube (1cc Tube)                              | 1            | 1        |
|                |      |             | Instruction Sheet, Installation                            | 1            | 1        |
|                |      |             | Sheet, Insert Parts Service                                | 1            | 1        |

| ltem                                      |                                                                                                                                                                                                                                                                                                                                                                                                                                                                                                                                                                                                                                                                                                                                                                                                                                                                                                                                                                                                                                                                                                                                                                                                                                                                                                                                                                                                                                                                                                                                                                                                                                                                                                                                                                                                                                                                                                                                                                                                                                                                                                                                          |             |                                                                   | Quantity Per |          |  |  |  |
|-------------------------------------------|------------------------------------------------------------------------------------------------------------------------------------------------------------------------------------------------------------------------------------------------------------------------------------------------------------------------------------------------------------------------------------------------------------------------------------------------------------------------------------------------------------------------------------------------------------------------------------------------------------------------------------------------------------------------------------------------------------------------------------------------------------------------------------------------------------------------------------------------------------------------------------------------------------------------------------------------------------------------------------------------------------------------------------------------------------------------------------------------------------------------------------------------------------------------------------------------------------------------------------------------------------------------------------------------------------------------------------------------------------------------------------------------------------------------------------------------------------------------------------------------------------------------------------------------------------------------------------------------------------------------------------------------------------------------------------------------------------------------------------------------------------------------------------------------------------------------------------------------------------------------------------------------------------------------------------------------------------------------------------------------------------------------------------------------------------------------------------------------------------------------------------------|-------------|-------------------------------------------------------------------|--------------|----------|--|--|--|
| Number                                    | Note                                                                                                                                                                                                                                                                                                                                                                                                                                                                                                                                                                                                                                                                                                                                                                                                                                                                                                                                                                                                                                                                                                                                                                                                                                                                                                                                                                                                                                                                                                                                                                                                                                                                                                                                                                                                                                                                                                                                                                                                                                                                                                                                     | Part Number | Description                                                       | Package      | Assembly |  |  |  |
| 22                                        |                                                                                                                                                                                                                                                                                                                                                                                                                                                                                                                                                                                                                                                                                                                                                                                                                                                                                                                                                                                                                                                                                                                                                                                                                                                                                                                                                                                                                                                                                                                                                                                                                                                                                                                                                                                                                                                                                                                                                                                                                                                                                                                                          | 60103209    | Package, Screw, Hex Head w/ Patch (M8 x 1.25 x 60mm) (Pkg. of 10) | 10           | 4        |  |  |  |
|                                           | J                                                                                                                                                                                                                                                                                                                                                                                                                                                                                                                                                                                                                                                                                                                                                                                                                                                                                                                                                                                                                                                                                                                                                                                                                                                                                                                                                                                                                                                                                                                                                                                                                                                                                                                                                                                                                                                                                                                                                                                                                                                                                                                                        | 1180609     | Package, Grease, Super Lube (1cc Tube) (Pkg. of 10)               | 10           | 1        |  |  |  |
| C<br>E<br>F<br>G<br>H<br>I<br>J<br>K<br>L | <ul> <li>NOTE: A - Used for 300 Lb. user weight limit.</li> <li>B - Includes items 3-13, Super Lube Grease and Instruction Sheet. NOTE: Brake Lever is "not" included and must be ordered in Pairs (item 14a) for power wheelchairs manufactured Before 11/9/20. Brake Lever and motor clocking position changed.</li> <li>C - Includes items 3-6, 8-12, Super Lube Grease and Instruction Sheet. NOTE: Brake Lever and motor clocking position changed.</li> <li>D - Includes items 8-6, 8-12, Super Lube Grease and Instruction Sheet. NOTE: Brake Lever and motor clocking position changed.</li> <li>D - Includes items 8-13, Super Lube Grease and Instruction Sheet. NOTE: A left side gearbox that is used on RWD models is assembled to the right side of the wheelchair for TDX SP2 models.</li> <li>E - Includes items 8-13, Super Lube Grease and Instruction Sheet. NOTE: A right side gearbox that is used on RWD models is assembled to the left side of the wheelchair for TDX SP2 models.</li> <li>F - Includes items 15-19. Brake Lever Assembly (item 14a) CONVERTS Brake Levers made Before 11/9/20 to new design. Brake Lever and motor clocking position changed. Both Right and Left side must be ordered to match and have motors reclocked to new position.</li> <li>G - Includes items 8-12.</li> <li>H - Power wheelchairs manufactured after 11/8/20 utilize a new brake lever and revised motor clocking position. It is not required to order "both" Right (item #14b) and Left (item #14c) Brake Lever Kits.</li> <li>I - Before placing an order, it is recommended to call Invacare's Technical Service Department at (1-800-832-4707) to verify if the Motor, SSD Gearbox or the Motor/SSD Gearbox Assembly is needed.</li> <li>J - Not Shown. Super Lube Grease is applied to the Gearbox Output Shaft and sold in a package of 10.</li> <li>K - HSMTR High Speed Motor Option. Only used with 24TRY Option - 24 Group Style Tray (Wide Base 25.5")</li> <li>L - When installing a new Motor or Motor/Gearbox Assembly, the Motor will need to be calibrated with Invacare Tech. Services. A</li></ul> |             |                                                                   |              |          |  |  |  |