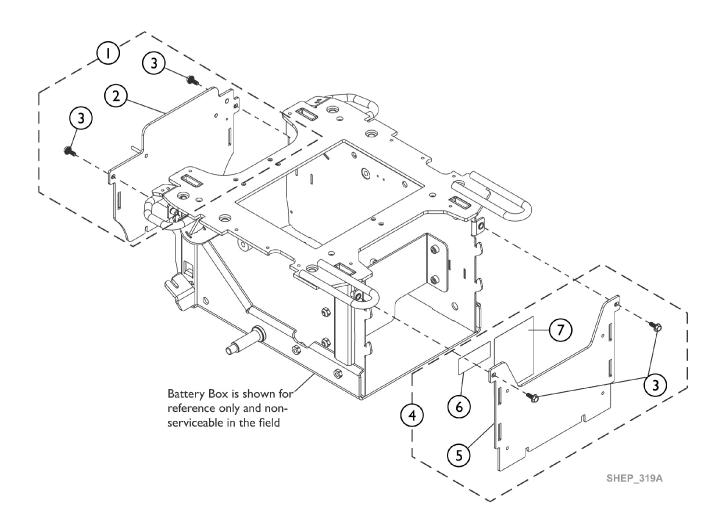

## Battery Box Assembly, Front and Rear Plates

| ltem                                                                                                                                            |      |             |                                                   | Quantity Per |          |
|-------------------------------------------------------------------------------------------------------------------------------------------------|------|-------------|---------------------------------------------------|--------------|----------|
| Number                                                                                                                                          | Note | Part Number | Description                                       | Package      | Assembly |
| 1                                                                                                                                               | А    | 60124325    | Kit, Plate, Battery Box Rear w/ Hardware          | 1            | 1        |
| 2                                                                                                                                               |      |             | Plate, Battery Box Rear                           | 1            | 1        |
| 3                                                                                                                                               |      |             | Screw, Flat Head Cap Serrated (M6 x 1 x 16mm)     | 1            | 2        |
|                                                                                                                                                 |      |             | Sheet, Insert Parts Service                       | 1            | 1        |
| 4                                                                                                                                               | В    | 60124326    | Kit, Plate, Battery Box Front GP24 w/ Hardware    | 1            | 1        |
| 3                                                                                                                                               |      |             | Screw, Flat Head Cap Serrated (M6 x 1 x 16mm)     | 1            | 2        |
| 5                                                                                                                                               |      |             | Plate, Battery Box Front                          | 1            | 1        |
| 6                                                                                                                                               |      |             | Label, Warning Battery GP24 Terminal              | 1            | 1        |
| 7                                                                                                                                               |      |             | Label, Warning Battery GP24 Wiring                | 1            | 1        |
|                                                                                                                                                 |      |             | Sheet, Insert Parts Service                       | 1            | 1        |
| 4                                                                                                                                               | С    | 60123251    | Kit, Plate, Battery Box Front GP24 w/ Hardware FC | 1            | 1        |
| 3                                                                                                                                               |      |             | Screw, Flat Head Cap Serrated (M6 x 1 x 16mm)     | 1            | 2        |
| 5                                                                                                                                               |      |             | Plate, Battery Box Front                          | 1            | 1        |
| 6                                                                                                                                               |      |             | Label, Warning Battery GP24 Terminal              | 1            | 1        |
| 7                                                                                                                                               |      |             | Label, Warning Battery GP24 Wiring FC             | 1            | 1        |
|                                                                                                                                                 |      |             | Sheet, Insert Parts Service                       | 1            | 1        |
| NOTE: A - Includes items 2 and 3.<br>B - Includes items 3, 5-7. Labeling in English.<br>C - Includes items 3, 5-7. Labeling in French-Canadian. |      |             |                                                   |              |          |