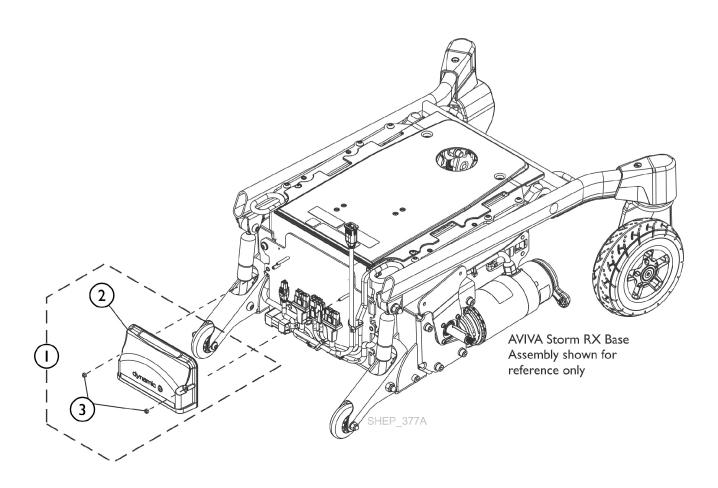

## **LiNX Power Module 120AL and Mounting Hardware**

NOTE: When installing a new Power Module, the Motors will need to be calibrated with Invacare Tech. Services. An LAK is required to complete the calibration.

| Item                             |      |             |                                                    | Quantity Per |          |
|----------------------------------|------|-------------|----------------------------------------------------|--------------|----------|
| Number                           | Note | Part Number | Description                                        | Package      | Assembly |
| 1                                | Α    | 60124961    | Kit, LiNX Power Module 120AL and Mounting Hardware | 1            | 1        |
| 2                                |      |             | LiNX Power Module 120AL                            | 1            | 1        |
| 3                                |      |             | Locknut (M5 x .8mm)                                | 1            | 2        |
| NOTE: A - Includes items 2 and 3 |      |             |                                                    |              |          |