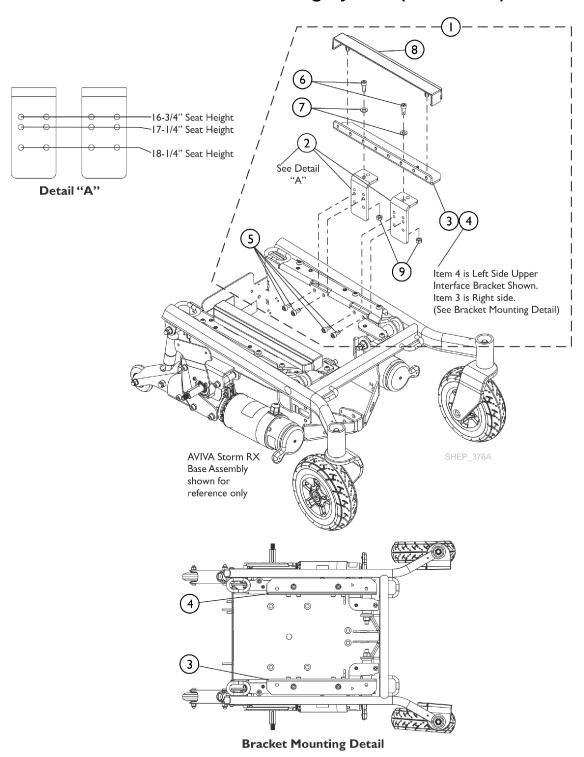

## **Seat Mounting Upper Interface Brackets and Hardware**For Ultra Low Maxx Seating System (Wide Base)

## Seat Mounting Upper Interface Brackets and Hardware For Ultra Low Maxx Seating System (Wide Base)

| Item                         |      |             |                                                                | Quantity Per |          |
|------------------------------|------|-------------|----------------------------------------------------------------|--------------|----------|
| Number                       | Note | Part Number | Description                                                    | Package      | Assembly |
| 1                            | Α    | 60127915    | Kit, Seat Mounting Upper Interface Brackets and Hardware, Wide | 1            | 1        |
| 2                            |      |             | Bracket, Seat Adjustment, Black, Wide                          | 1            | 4        |
| 3                            |      |             | Bracket, Upper Interface, Black - Right                        | 1            | 1 1      |
| 4                            |      |             | Bracket, Upper Interface, Black - Left                         | 1            | 1 1      |
| 5                            |      |             | Screw, Socket Head Cap w/ Patch (M8 x 1.25 x 16mm)             | 1            | 8        |
| 6                            |      |             | Screw, Socket Head w/ Patch (M8 x 1.25 x 20mm)                 | 1            | 4        |
| 7                            |      |             | Washer, Black Zinc (11/32 x 11/16 x 1/16")                     | 1            | 4        |
| 8                            |      |             | Cover, Seat Mounting                                           | 1            | 2        |
| 9                            |      |             | Nut, Hex (M8)                                                  | 1            | 4        |
|                              |      |             | Sheet, Insert Parts Service                                    | 1            | 1        |
| NOTE: A - Includes items 2-9 |      |             |                                                                |              |          |