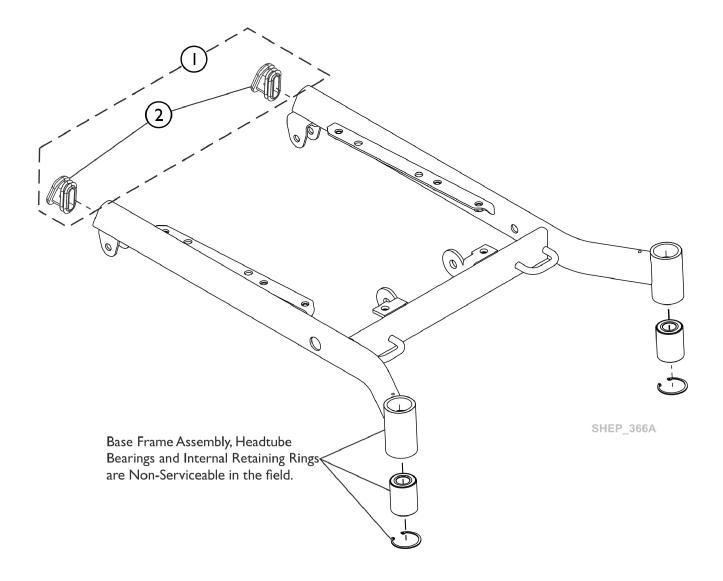

## **Base Frame Assembly**

NOTE: "Base Frame Assembly, Headtube Bearings and Internal Retaining Rings are not available as a service part."

Wheelchair must be returned to Invacare when items listed need replaced. Contact Invacare Customer Service for additional assistance.

|   | ltem   |      |             |                             | Quantity Per |          |
|---|--------|------|-------------|-----------------------------|--------------|----------|
| N | lumber | Note | Part Number | Description                 | Package      | Assembly |
|   | 1      |      | 60127923    | Kit, Cap, End (Pkg. of 2)   | 2            | 1        |
|   |        |      |             | Cap, End                    | 1            | 2        |
|   |        |      |             | Sheet, Insert Parts Service | 1            | 1        |