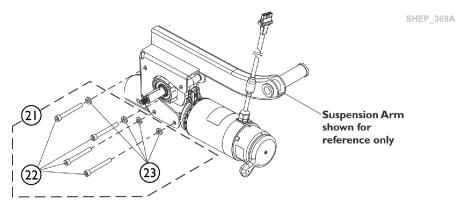

| Item   |       | ,           |                                                            | Quantity Per |          |
|--------|-------|-------------|------------------------------------------------------------|--------------|----------|
| Number | Note  | Part Number | Description                                                | Package      | Assembly |
|        |       |             | Instruction Sheet, Installation                            | 1            | 1        |
|        |       |             | Sheet, Insert Parts Service                                | 1            | 1        |
|        |       |             | Grease, Super Lube (1cc Tube)                              | 1            | 1        |
| 19     | D,G,I | 1179222     | Kit, SSD Gearbox Assembly, 23:1 - RWD/FWD-Left & CWD-Right | 1            | 1        |
| 7      |       |             | Clamp, Band                                                | 1            | 1        |
| 8      |       |             | Locknut (M6 x 1)                                           | 1            | 1        |
| 9      |       |             | Washer, Plain (1/4 x 1/2 x 9/16")                          | 1            | 1        |
| 10     |       |             | Spacer, Clamp, Molded                                      | 1            | 1        |
| 11     |       |             | Bolt, Round Head Square Neck (M6 x 1 x 35mm)               | 1            | 1        |
| 12     |       |             | Gearbox Assembly, SSD, 23:1 - RWD/FWD-Left & CWD-Right     | 1            | 1        |
|        |       |             | Instruction Sheet, Installation                            | 1            | 1        |
|        |       |             | Sheet, Insert Parts Service                                | 1            | 1        |
|        |       |             | Grease, Super Lube (1cc Tube)                              | 1            | 1        |
| 20     | E     | 1168884     | Kit, Motor/SSD Gearbox Band Clamp and Hardware             | 1            | 1        |
| 7      |       |             | Clamp, Band                                                | 1            | 1        |
| 8      |       |             | Locknut (M6 x 1)                                           | 1            | 1        |
| 9      |       |             | Washer, Plain (1/4 x 1/2 x 9/16")                          | 1            | 1        |
| 10     |       |             | Spacer, Clamp, Molded                                      | 1            | 1        |
| 11     |       |             | Bolt, Round Head Square Neck (M6 x 1 x 35mm)               | 1            | 1        |
|        |       |             | Grease, Super Lube (1cc Tube)                              | 1            | 1        |
|        |       |             | Instruction Sheet, Installation                            | 1            | 1        |
|        |       |             | Sheet, Insert Parts Service                                | 1            | 1        |
| 21     | F     | 60127914    | Kit, Motor/SSD Gearbox Mounting Hardware                   | 1            | 1        |
| 22     |       |             | Screw, Socket Head Cap w/ Patch (M8 x 1.25 x 70mm)         | 1            | 4        |
| 23     |       |             | Washer, Steel Black Zinc (11/32 x 5/8 x 1/8")              | 1            | 4        |
|        |       |             | Sheet, Insert Parts Service                                | 1            | 1        |
|        |       |             | Grease, Super Lube (1cc Tube)                              | 1            | 1        |
|        | J     | 1180609     | Package, Grease, Super Lube (1cc Tube) (Pkg. of 10)        | 10           | 1        |

NOTE: A - Includes items 3-12, Super Lube Grease and Instruction Sheet.

- B Includes items 3-5 and 7-11, Super Lube Grease and Instruction Sheet
- C Includes items 14-18.
- D Includes items 7-12, Super Lube Grease and Instruction Sheet
- E Includes items 7-11, Super Lube Grease and Instruction Sheet
- F Includes items 22, 23 and Super Lube Grease.
- G Before placing an order, it is recommended to call Invacare's Technical Service Department at (1-800-832-4707) to verify if the Motor, SSD Gearbox or the Motor/SSD Gearbox Assembly is needed.
- H When installing a new Motor or Motor/Gearbox Assembly, the Motor will need to be calibrated with Invacare Tech. Services. A LAK is required to complete the calibration.
- I Used for HSMTR High Speed Motor Option.
- J Not Shown. Super Lube Grease is applied to the Gearbox Output Shaft and sold in a package of 10.