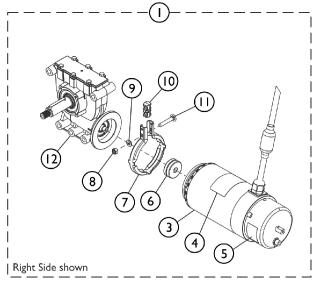

4-Pole Motor/SSD Gearbox Assembly

4-Pole Motor Assembly

Brake Lever Assembly

SSD Gearbox Assembly

Motor/SSD Gearbox Band Clamp and Hardware Kit

| Item   |            |             |                                                                  | Quantity Per |          |
|--------|------------|-------------|------------------------------------------------------------------|--------------|----------|
| Number | Note       | Part Number | Description                                                      | Package      | Assembly |
| 1      | A,G,H      | 60127908    | Kit, 4-Pole Low Speed Motor/18:1 SSD Gearbox<br>Assembly - Right | 1            | 1        |
|        |            |             | 4-Pole Low Speed Motor/18:1 SSD Gearbox<br>Assembly - Right      | 1            | 1        |
|        |            |             | Decal, Motor Warning                                             | 1            | 1        |
|        |            |             | Label, Push/Drive                                                | 1            | 1        |
|        |            |             | Sheet, Insert Parts Service                                      | 1            | 1        |
|        |            |             | Grease, Super Lube (1cc Tube)                                    | 1            | 1        |
| 1      | A,G,H      | 60127909    | Kit, 4-Pole Low Speed Motor/18:1 SSD Gearbox<br>Assembly - Left  | 1            | 1        |
|        |            |             | 4-Pole Low Speed Motor/ 18:1 SSD Gearbox<br>Assembly - Left      | 1            | 1        |
|        |            |             | Decal, Motor Warning                                             | 1            | 1        |
|        |            |             | Label, Push/Drive                                                | 1            | 1        |
|        |            |             | Sheet, Insert Parts Service                                      | 1            | 1        |
|        |            |             | Grease, Super Lube (1cc Tube)                                    | 1            | 1        |
| 1      | A,G,H,I    | 60127940    | Kit, 4-Pole 5K Motor/23:1 SSD Gearbox Assembly - Right           | 1            | 1        |
|        |            |             | 4-Pole 5K Motor/ 23:1 SSD Gearbox Assembly - Right               | 1            | 1        |
|        |            |             | Decal, Motor Warning                                             | 1            | 1        |
|        |            |             | Label, Push/Drive                                                | 1            | 1        |
|        |            |             | Sheet, Insert Parts Service                                      | 1            | 1        |
|        |            |             | Grease, Super Lube (1cc Tube)                                    | 1            | 1        |
| 1      | A,G,H,I    | 60127941    | Kit, 4-Pole 5K Motor/23:1 SSD Gearbox Assembly - Left            | 1            | 1        |
|        |            |             | 4-Pole 5K Motor/ 23:1 SSD Gearbox Assembly -<br>Left             | 1            | 1        |
|        |            |             | Decal, Motor Warning                                             | 1            | 1        |
|        |            |             | Label, Push/Drive                                                | 1            | 1        |
|        |            |             | Sheet, Insert Parts Service                                      | 1            | 1        |
|        |            |             | Grease, Super Lube (1cc Tube)                                    | 1            | 1        |
| 2      | B,G,H      | 60127906    | Kit, Motor Assembly, 4-Pole Low Speed                            | 1            | 1        |
|        |            |             | Motor Assembly, 4-Pole Low Speed                                 | 1            | 1        |
|        |            |             | Decal, Motor Warning                                             | 1            | 1        |
|        |            |             | Label, Push/Drive                                                | 1            | 1        |
|        | B,G,H,I    | 60127939    | Clamp, Band<br>Locknut (M6 x 1)                                  | 1            | 1        |
|        |            |             | Washer, Plain (1/4 x 1/2 x 9/16")                                | 1 1          | 1        |
|        |            |             | Spacer, Clamp, Molded                                            | '            | 1        |
|        |            |             | Bolt, Round Head Square Neck (M6 x 1 x 35mm)                     | 1 1          | 1        |
|        |            |             | Sheet, Insert Parts Service                                      | 1            | 1        |
| 2      |            |             | Grease, Super Lube (1cc Tube)                                    | 1 1          | 1        |
|        |            |             | Kit, Motor Assembly 4-Pole 5K                                    | 1 1          | 1        |
|        | -, -, -, - | 33.27.000   | Motor Assembly, 4-Pole 5K                                        | 1 1          | 1        |
|        |            |             | Decal, Motor Warning                                             | 1            | 1        |
|        |            |             | Label, Push/Drive                                                | 1            | 1        |
|        |            |             | Clamp, Band                                                      | 1            | 1        |
|        |            |             | Locknut (M6 x 1)                                                 | 1            | 1        |

| Item   |       | •           |                                                            | Quantity Per |          |
|--------|-------|-------------|------------------------------------------------------------|--------------|----------|
| Number | Note  | Part Number | Description                                                | Package      | Assembly |
|        |       |             | Washer, Plain (1/4 x 1/2 x 9/16")                          | 1            | 1        |
|        |       |             | Spacer, Clamp, Molded                                      | 1            | 1        |
|        |       |             | Bolt, Round Head Square Neck (M6 x 1 x 35mm)               | 1            | 1 1      |
|        |       |             | Sheet, Insert Parts Service                                | 1            | 1        |
|        |       |             | Grease, Super Lube (1cc Tube)                              | 1            | 1 1      |
| 13     | С     | 60129163    | Kit, Brake Lever Handle and Cap w/ Hardware (Pair)         | 1            | 1        |
| 14     |       |             | Lever, Brake, Black - Right                                | 1            | 1        |
| 14     |       |             | Lever, Brake, Black - Left                                 | 1            | 1        |
| 15     |       |             | Cap, Brake Lever, Motor                                    | 1            | 2        |
| 16     |       |             | Screw, LG Phillips Head (M3.5 x 0.6 x 8mm)                 | 1            | 2        |
| 17     |       |             | NLA - Screw, Set Socket Cup Point w/ Patch (M5 x .8 x 6mm) | 1            | 2        |
| 18     |       |             | Screw, LG Torx Socket Head Cap SC (M4.5 x 1.59 x 10mm)     | 1            | 2        |
|        |       |             | Sheet, Insert Parts Service                                | 1            | 1        |
| 19     | D,G   | 1179219     | Kit, SSD Gearbox Assembly, 18:1 - RWD/FWD-Right & CWD-Left | 1            | 1        |
| 7      |       |             | Clamp, Band                                                | 1            | 1        |
| 8      |       |             | Locknut (M6 x 1)                                           | 1            | 1        |
| 9      |       |             | Washer, Plain (1/4 x 1/2 x 9/16")                          | 1            | 1        |
| 10     |       |             | Spacer, Clamp, Molded                                      | 1            | 1        |
| 11     |       |             | Bolt, Round Head Square Neck (M6 x 1 x 35mm)               | 1            | 1        |
| 12     |       |             | Gearbox Assembly, SSD, 18:1 - RWD/FWD-Right & CWD-Left     | 1            | 1        |
|        |       |             | Instruction Sheet, Installation                            | 1            | 1        |
|        |       |             | Sheet, Insert Parts Service                                | 1            | 1        |
|        |       |             | Grease, Super Lube (1cc Tube)                              | 1            | 1        |
| 19     | D,G   | 1179220     | Kit, SSD Gearbox Assembly, 18:1 - RWD/FWD-Left & CWD-Right | 1            | 1        |
| 7      |       |             | Clamp, Band                                                | 1            | 1        |
| 8      |       |             | Locknut (M6 x 1)                                           | 1            | 1        |
| 9      |       |             | Washer, Plain (1/4 x 1/2 x 9/16")                          | 1            | 1        |
| 10     |       |             | Spacer, Clamp, Molded                                      | 1            | 1        |
| 11     |       |             | Bolt, Round Head Square Neck (M6 x 1 x 35mm)               | 1            | 1 1      |
| 12     |       |             | Gearbox Assembly, SSD, 18:1 - RWD/FWD-Left & CWD-Right     | 1            | 1        |
|        |       |             | Instruction Sheet, Installation                            | 1            | 1        |
|        |       |             | Sheet, Insert Parts Service                                | 1            | 1        |
|        |       |             | Grease, Super Lube (1cc Tube)                              | 1            | 1 1      |
| 19     | D,G,I | 1179221     | Kit, SSD Gearbox Assembly, 23:1 - RWD/FWD-Right & CWD-Left | 1            | 1        |
| 7      |       |             | Clamp, Band                                                | 1            | 1 1      |
| 8      |       |             | Locknut (M6 x 1)                                           | 1            | 1 1      |
| 9      |       |             | Washer, Plain (1/4 x 1/2 x 9/16")                          | 1            | 1 1      |
| 10     |       |             | Spacer, Clamp, Molded                                      | 1            | 1 1      |
| 11     |       |             | Bolt, Round Head Square Neck (M6 x 1 x 35mm)               | 1            | 1 1      |
| 12     |       |             | Gearbox Assembly, SSD, 23:1 - RWD/FWD-Right & CWD-Left     | 1            | 1        |

| Item   |       | ,           |                                                            | Quantity Per |          |
|--------|-------|-------------|------------------------------------------------------------|--------------|----------|
| Number | Note  | Part Number | Description                                                | Package      | Assembly |
|        |       |             | Instruction Sheet, Installation                            | 1            | 1        |
|        |       |             | Sheet, Insert Parts Service                                | 1            | 1        |
|        |       |             | Grease, Super Lube (1cc Tube)                              | 1            | 1        |
| 19     | D,G,I | 1179222     | Kit, SSD Gearbox Assembly, 23:1 - RWD/FWD-Left & CWD-Right | 1            | 1        |
| 7      |       |             | Clamp, Band                                                | 1            | 1        |
| 8      |       |             | Locknut (M6 x 1)                                           | 1            | 1        |
| 9      |       |             | Washer, Plain (1/4 x 1/2 x 9/16")                          | 1            | 1        |
| 10     |       |             | Spacer, Clamp, Molded                                      | 1            | 1        |
| 11     |       |             | Bolt, Round Head Square Neck (M6 x 1 x 35mm)               | 1            | 1        |
| 12     |       |             | Gearbox Assembly, SSD, 23:1 - RWD/FWD-Left & CWD-Right     | 1            | 1        |
|        |       |             | Instruction Sheet, Installation                            | 1            | 1        |
|        |       |             | Sheet, Insert Parts Service                                | 1            | 1        |
|        |       |             | Grease, Super Lube (1cc Tube)                              | 1            | 1        |
| 20     | E     | 1168884     | Kit, Motor/SSD Gearbox Band Clamp and Hardware             | 1            | 1        |
| 7      |       |             | Clamp, Band                                                | 1            | 1        |
| 8      |       |             | Locknut (M6 x 1)                                           | 1            | 1        |
| 9      |       |             | Washer, Plain (1/4 x 1/2 x 9/16")                          | 1            | 1        |
| 10     |       |             | Spacer, Clamp, Molded                                      | 1            | 1        |
| 11     |       |             | Bolt, Round Head Square Neck (M6 x 1 x 35mm)               | 1            | 1        |
|        |       |             | Grease, Super Lube (1cc Tube)                              | 1            | 1        |
|        |       |             | Instruction Sheet, Installation                            | 1            | 1        |
|        |       |             | Sheet, Insert Parts Service                                | 1            | 1        |
| 21     | F     | 60127914    | Kit, Motor/SSD Gearbox Mounting Hardware                   | 1            | 1        |
| 22     |       |             | Screw, Socket Head Cap w/ Patch (M8 x 1.25 x 70mm)         | 1            | 4        |
| 23     |       |             | Washer, Steel Black Zinc (11/32 x 5/8 x 1/8")              | 1            | 4        |
|        |       |             | Sheet, Insert Parts Service                                | 1            | 1        |
|        |       |             | Grease, Super Lube (1cc Tube)                              | 1            | 1        |
|        | J     | 1180609     | Package, Grease, Super Lube (1cc Tube) (Pkg. of 10)        | 10           | 1        |

NOTE: A - Includes items 3-12, Super Lube Grease and Instruction Sheet.

- B Includes items 3-5 and 7-11, Super Lube Grease and Instruction Sheet
- C Includes items 14-18.
- D Includes items 7-12, Super Lube Grease and Instruction Sheet
- E Includes items 7-11, Super Lube Grease and Instruction Sheet
- F Includes items 22, 23 and Super Lube Grease.
- G Before placing an order, it is recommended to call Invacare's Technical Service Department at (1-800-832-4707) to verify if the Motor, SSD Gearbox or the Motor/SSD Gearbox Assembly is needed.
- H When installing a new Motor or Motor/Gearbox Assembly, the Motor will need to be calibrated with Invacare Tech. Services. A LAK is required to complete the calibration.
- I Used for HSMTR High Speed Motor Option.
- J Not Shown. Super Lube Grease is applied to the Gearbox Output Shaft and sold in a package of 10.