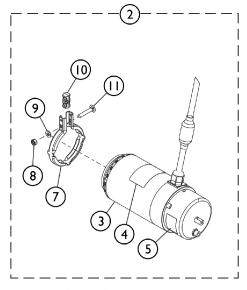

4-Pole Motor/SSD Gearbox Assembly

4-Pole Motor Assembly

Brake Lever Assembly

SSD Gearbox Assembly

Motor/SSD Gearbox Band Clamp and Hardware Kit

| Item   |            |             |                                                                  | Quantity Per |          |
|--------|------------|-------------|------------------------------------------------------------------|--------------|----------|
| Number | Note       | Part Number | Description                                                      | Package      | Assembly |
| 1      | A,G,H      | 60127908    | Kit, 4-Pole Low Speed Motor/18:1 SSD Gearbox<br>Assembly - Right | 1            | 1        |
|        |            |             | 4-Pole Low Speed Motor/18:1 SSD Gearbox<br>Assembly - Right      | 1            | 1        |
|        |            |             | Decal, Motor Warning                                             | 1            | 1        |
|        |            |             | Label, Push/Drive                                                | 1            | 1        |
|        |            |             | Sheet, Insert Parts Service                                      | 1            | 1        |
|        |            |             | Grease, Super Lube (1cc Tube)                                    | 1            | 1        |
| 1      | A,G,H      | 60127909    | Kit, 4-Pole Low Speed Motor/18:1 SSD Gearbox<br>Assembly - Left  | 1            | 1        |
|        |            |             | 4-Pole Low Speed Motor/ 18:1 SSD Gearbox<br>Assembly - Left      | 1            | 1        |
|        |            |             | Decal, Motor Warning                                             | 1            | 1        |
|        |            |             | Label, Push/Drive                                                | 1            | 1        |
|        |            |             | Sheet, Insert Parts Service                                      | 1            | 1        |
|        |            |             | Grease, Super Lube (1cc Tube)                                    | 1            | 1        |
| 1      | A,G,H,I    | 60127940    | Kit, 4-Pole 5K Motor/23:1 SSD Gearbox Assembly - Right           | 1            | 1        |
|        |            |             | 4-Pole 5K Motor/ 23:1 SSD Gearbox Assembly - Right               | 1            | 1        |
|        |            |             | Decal, Motor Warning                                             | 1            | 1        |
|        |            |             | Label, Push/Drive                                                | 1            | 1        |
|        |            |             | Sheet, Insert Parts Service                                      | 1            | 1        |
|        |            |             | Grease, Super Lube (1cc Tube)                                    | 1            | 1        |
| 1      | A,G,H,I    | 60127941    | Kit, 4-Pole 5K Motor/23:1 SSD Gearbox Assembly - Left            | 1            | 1        |
|        |            |             | 4-Pole 5K Motor/ 23:1 SSD Gearbox Assembly -<br>Left             | 1            | 1        |
|        |            |             | Decal, Motor Warning                                             | 1            | 1        |
|        |            |             | Label, Push/Drive                                                | 1            | 1        |
|        |            |             | Sheet, Insert Parts Service                                      | 1            | 1        |
|        |            |             | Grease, Super Lube (1cc Tube)                                    | 1            | 1        |
| 2      | B,G,H      | 60127906    | Kit, Motor Assembly, 4-Pole Low Speed                            | 1            | 1        |
|        |            |             | Motor Assembly, 4-Pole Low Speed                                 | 1            | 1        |
|        |            |             | Decal, Motor Warning                                             | 1            | 1        |
|        |            |             | Label, Push/Drive                                                | 1            | 1        |
|        | B,G,H,I    | 60127939    | Clamp, Band<br>Locknut (M6 x 1)                                  | 1            | 1        |
|        |            |             | Washer, Plain (1/4 x 1/2 x 9/16")                                | 1 1          | 1        |
|        |            |             | Spacer, Clamp, Molded                                            | '            | 1        |
|        |            |             | Bolt, Round Head Square Neck (M6 x 1 x 35mm)                     | 1 1          | 1        |
|        |            |             | Sheet, Insert Parts Service                                      | 1            | 1        |
| 2      |            |             | Grease, Super Lube (1cc Tube)                                    | 1 1          | 1        |
|        |            |             | Kit, Motor Assembly 4-Pole 5K                                    | 1 1          | 1        |
|        | -, -, -, - | 33.27.000   | Motor Assembly, 4-Pole 5K                                        | 1 1          | 1        |
|        |            |             | Decal, Motor Warning                                             | 1            | 1        |
|        |            |             | Label, Push/Drive                                                | 1            | 1        |
|        |            |             | Clamp, Band                                                      | 1            | 1        |
|        |            |             | Locknut (M6 x 1)                                                 | 1            | 1        |

| Item   |       | •           |                                                            | Quantity Per |          |
|--------|-------|-------------|------------------------------------------------------------|--------------|----------|
| Number | Note  | Part Number | Description                                                | Package      | Assembly |
|        |       |             | Washer, Plain (1/4 x 1/2 x 9/16")                          | 1            | 1        |
|        |       |             | Spacer, Clamp, Molded                                      | 1            | 1        |
|        |       |             | Bolt, Round Head Square Neck (M6 x 1 x 35mm)               | 1            | 1 1      |
|        |       |             | Sheet, Insert Parts Service                                | 1            | 1        |
|        |       |             | Grease, Super Lube (1cc Tube)                              | 1            | 1 1      |
| 13     | С     | 60129163    | Kit, Brake Lever Handle and Cap w/ Hardware (Pair)         | 1            | 1        |
| 14     |       |             | Lever, Brake, Black - Right                                | 1            | 1        |
| 14     |       |             | Lever, Brake, Black - Left                                 | 1            | 1        |
| 15     |       |             | Cap, Brake Lever, Motor                                    | 1            | 2        |
| 16     |       |             | Screw, LG Phillips Head (M3.5 x 0.6 x 8mm)                 | 1            | 2        |
| 17     |       |             | NLA - Screw, Set Socket Cup Point w/ Patch (M5 x .8 x 6mm) | 1            | 2        |
| 18     |       |             | Screw, LG Torx Socket Head Cap SC (M4.5 x 1.59 x 10mm)     | 1            | 2        |
|        |       |             | Sheet, Insert Parts Service                                | 1            | 1        |
| 19     | D,G   | 1179219     | Kit, SSD Gearbox Assembly, 18:1 - RWD/FWD-Right & CWD-Left | 1            | 1        |
| 7      |       |             | Clamp, Band                                                | 1            | 1        |
| 8      |       |             | Locknut (M6 x 1)                                           | 1            | 1        |
| 9      |       |             | Washer, Plain (1/4 x 1/2 x 9/16")                          | 1            | 1        |
| 10     |       |             | Spacer, Clamp, Molded                                      | 1            | 1        |
| 11     |       |             | Bolt, Round Head Square Neck (M6 x 1 x 35mm)               | 1            | 1        |
| 12     |       |             | Gearbox Assembly, SSD, 18:1 - RWD/FWD-Right & CWD-Left     | 1            | 1        |
|        |       |             | Instruction Sheet, Installation                            | 1            | 1        |
|        |       |             | Sheet, Insert Parts Service                                | 1            | 1        |
|        |       |             | Grease, Super Lube (1cc Tube)                              | 1            | 1        |
| 19     | D,G   | 1179220     | Kit, SSD Gearbox Assembly, 18:1 - RWD/FWD-Left & CWD-Right | 1            | 1        |
| 7      |       |             | Clamp, Band                                                | 1            | 1        |
| 8      |       |             | Locknut (M6 x 1)                                           | 1            | 1        |
| 9      |       |             | Washer, Plain (1/4 x 1/2 x 9/16")                          | 1            | 1        |
| 10     |       |             | Spacer, Clamp, Molded                                      | 1            | 1        |
| 11     |       |             | Bolt, Round Head Square Neck (M6 x 1 x 35mm)               | 1            | 1 1      |
| 12     |       |             | Gearbox Assembly, SSD, 18:1 - RWD/FWD-Left & CWD-Right     | 1            | 1        |
|        |       |             | Instruction Sheet, Installation                            | 1            | 1        |
|        |       |             | Sheet, Insert Parts Service                                | 1            | 1        |
|        |       |             | Grease, Super Lube (1cc Tube)                              | 1            | 1 1      |
| 19     | D,G,I | 1179221     | Kit, SSD Gearbox Assembly, 23:1 - RWD/FWD-Right & CWD-Left | 1            | 1        |
| 7      |       |             | Clamp, Band                                                | 1            | 1 1      |
| 8      |       |             | Locknut (M6 x 1)                                           | 1            | 1 1      |
| 9      |       |             | Washer, Plain (1/4 x 1/2 x 9/16")                          | 1            | 1 1      |
| 10     |       |             | Spacer, Clamp, Molded                                      | 1            | 1 1      |
| 11     |       |             | Bolt, Round Head Square Neck (M6 x 1 x 35mm)               | 1            | 1 1      |
| 12     |       |             | Gearbox Assembly, SSD, 23:1 - RWD/FWD-Right & CWD-Left     | 1            | 1        |

| Item   |       | ,           |                                                            | Quantity Per |          |
|--------|-------|-------------|------------------------------------------------------------|--------------|----------|
| Number | Note  | Part Number | Description                                                | Package      | Assembly |
|        |       |             | Instruction Sheet, Installation                            | 1            | 1        |
|        |       |             | Sheet, Insert Parts Service                                | 1            | 1        |
|        |       |             | Grease, Super Lube (1cc Tube)                              | 1            | 1        |
| 19     | D,G,I | 1179222     | Kit, SSD Gearbox Assembly, 23:1 - RWD/FWD-Left & CWD-Right | 1            | 1        |
| 7      |       |             | Clamp, Band                                                | 1            | 1        |
| 8      |       |             | Locknut (M6 x 1)                                           | 1            | 1        |
| 9      |       |             | Washer, Plain (1/4 x 1/2 x 9/16")                          | 1            | 1        |
| 10     |       |             | Spacer, Clamp, Molded                                      | 1            | 1        |
| 11     |       |             | Bolt, Round Head Square Neck (M6 x 1 x 35mm)               | 1            | 1        |
| 12     |       |             | Gearbox Assembly, SSD, 23:1 - RWD/FWD-Left & CWD-Right     | 1            | 1        |
|        |       |             | Instruction Sheet, Installation                            | 1            | 1        |
|        |       |             | Sheet, Insert Parts Service                                | 1            | 1        |
|        |       |             | Grease, Super Lube (1cc Tube)                              | 1            | 1        |
| 20     | E     | 1168884     | Kit, Motor/SSD Gearbox Band Clamp and Hardware             | 1            | 1        |
| 7      |       |             | Clamp, Band                                                | 1            | 1        |
| 8      |       |             | Locknut (M6 x 1)                                           | 1            | 1        |
| 9      |       |             | Washer, Plain (1/4 x 1/2 x 9/16")                          | 1            | 1        |
| 10     |       |             | Spacer, Clamp, Molded                                      | 1            | 1        |
| 11     |       |             | Bolt, Round Head Square Neck (M6 x 1 x 35mm)               | 1            | 1        |
|        |       |             | Grease, Super Lube (1cc Tube)                              | 1            | 1        |
|        |       |             | Instruction Sheet, Installation                            | 1            | 1        |
|        |       |             | Sheet, Insert Parts Service                                | 1            | 1        |
| 21     | F     | 60127914    | Kit, Motor/SSD Gearbox Mounting Hardware                   | 1            | 1        |
| 22     |       |             | Screw, Socket Head Cap w/ Patch (M8 x 1.25 x 70mm)         | 1            | 4        |
| 23     |       |             | Washer, Steel Black Zinc (11/32 x 5/8 x 1/8")              | 1            | 4        |
|        |       |             | Sheet, Insert Parts Service                                | 1            | 1        |
|        |       |             | Grease, Super Lube (1cc Tube)                              | 1            | 1        |
|        | J     | 1180609     | Package, Grease, Super Lube (1cc Tube) (Pkg. of 10)        | 10           | 1        |

NOTE: A - Includes items 3-12, Super Lube Grease and Instruction Sheet.

- B Includes items 3-5 and 7-11, Super Lube Grease and Instruction Sheet
- C Includes items 14-18.
- D Includes items 7-12, Super Lube Grease and Instruction Sheet
- E Includes items 7-11, Super Lube Grease and Instruction Sheet
- F Includes items 22, 23 and Super Lube Grease.
- G Before placing an order, it is recommended to call Invacare's Technical Service Department at (1-800-832-4707) to verify if the Motor, SSD Gearbox or the Motor/SSD Gearbox Assembly is needed.
- H When installing a new Motor or Motor/Gearbox Assembly, the Motor will need to be calibrated with Invacare Tech. Services. A LAK is required to complete the calibration.
- I Used for HSMTR High Speed Motor Option.
- J Not Shown. Super Lube Grease is applied to the Gearbox Output Shaft and sold in a package of 10.