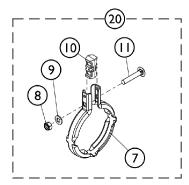

| Item   |       | •           |                                                            | Quantity Per |          |
|--------|-------|-------------|------------------------------------------------------------|--------------|----------|
| Number | Note  | Part Number | Description                                                | Package      | Assembly |
|        |       |             | Washer, Plain (1/4 x 1/2 x 9/16")                          | 1            | 1        |
|        |       |             | Spacer, Clamp, Molded                                      | 1            | 1        |
|        |       |             | Bolt, Round Head Square Neck (M6 x 1 x 35mm)               | 1            | 1 1      |
|        |       |             | Sheet, Insert Parts Service                                | 1            | 1        |
|        |       |             | Grease, Super Lube (1cc Tube)                              | 1            | 1 1      |
| 13     | С     | 60129163    | Kit, Brake Lever Handle and Cap w/ Hardware (Pair)         | 1            | 1        |
| 14     |       |             | Lever, Brake, Black - Right                                | 1            | 1        |
| 14     |       |             | Lever, Brake, Black - Left                                 | 1            | 1        |
| 15     |       |             | Cap, Brake Lever, Motor                                    | 1            | 2        |
| 16     |       |             | Screw, LG Phillips Head (M3.5 x 0.6 x 8mm)                 | 1            | 2        |
| 17     |       |             | NLA - Screw, Set Socket Cup Point w/ Patch (M5 x .8 x 6mm) | 1            | 2        |
| 18     |       |             | Screw, LG Torx Socket Head Cap SC (M4.5 x 1.59 x 10mm)     | 1            | 2        |
|        |       |             | Sheet, Insert Parts Service                                | 1            | 1        |
| 19     | D,G   | 1179219     | Kit, SSD Gearbox Assembly, 18:1 - RWD/FWD-Right & CWD-Left | 1            | 1        |
| 7      |       |             | Clamp, Band                                                | 1            | 1        |
| 8      |       |             | Locknut (M6 x 1)                                           | 1            | 1        |
| 9      |       |             | Washer, Plain (1/4 x 1/2 x 9/16")                          | 1            | 1        |
| 10     |       |             | Spacer, Clamp, Molded                                      | 1            | 1        |
| 11     |       |             | Bolt, Round Head Square Neck (M6 x 1 x 35mm)               | 1            | 1        |
| 12     |       |             | Gearbox Assembly, SSD, 18:1 - RWD/FWD-Right & CWD-Left     | 1            | 1        |
|        |       |             | Instruction Sheet, Installation                            | 1            | 1        |
|        |       |             | Sheet, Insert Parts Service                                | 1            | 1        |
|        |       |             | Grease, Super Lube (1cc Tube)                              | 1            | 1        |
| 19     | D,G   | 1179220     | Kit, SSD Gearbox Assembly, 18:1 - RWD/FWD-Left & CWD-Right | 1            | 1        |
| 7      |       |             | Clamp, Band                                                | 1            | 1        |
| 8      |       |             | Locknut (M6 x 1)                                           | 1            | 1        |
| 9      |       |             | Washer, Plain (1/4 x 1/2 x 9/16")                          | 1            | 1        |
| 10     |       |             | Spacer, Clamp, Molded                                      | 1            | 1        |
| 11     |       |             | Bolt, Round Head Square Neck (M6 x 1 x 35mm)               | 1            | 1 1      |
| 12     |       |             | Gearbox Assembly, SSD, 18:1 - RWD/FWD-Left & CWD-Right     | 1            | 1        |
|        |       |             | Instruction Sheet, Installation                            | 1            | 1        |
|        |       |             | Sheet, Insert Parts Service                                | 1            | 1        |
|        |       |             | Grease, Super Lube (1cc Tube)                              | 1            | 1 1      |
| 19     | D,G,I | 1179221     | Kit, SSD Gearbox Assembly, 23:1 - RWD/FWD-Right & CWD-Left | 1            | 1        |
| 7      |       |             | Clamp, Band                                                | 1            | 1 1      |
| 8      |       |             | Locknut (M6 x 1)                                           | 1            | 1 1      |
| 9      |       |             | Washer, Plain (1/4 x 1/2 x 9/16")                          | 1            | 1 1      |
| 10     |       |             | Spacer, Clamp, Molded                                      | 1            | 1 1      |
| 11     |       |             | Bolt, Round Head Square Neck (M6 x 1 x 35mm)               | 1            | 1 1      |
| 12     |       |             | Gearbox Assembly, SSD, 23:1 - RWD/FWD-Right & CWD-Left     | 1            | 1        |

| Item   |       | ,           |                                                            | Quantity Per |          |
|--------|-------|-------------|------------------------------------------------------------|--------------|----------|
| Number | Note  | Part Number | Description                                                | Package      | Assembly |
|        |       |             | Instruction Sheet, Installation                            | 1            | 1        |
|        |       |             | Sheet, Insert Parts Service                                | 1            | 1        |
|        |       |             | Grease, Super Lube (1cc Tube)                              | 1            | 1        |
| 19     | D,G,I | 1179222     | Kit, SSD Gearbox Assembly, 23:1 - RWD/FWD-Left & CWD-Right | 1            | 1        |
| 7      |       |             | Clamp, Band                                                | 1            | 1        |
| 8      |       |             | Locknut (M6 x 1)                                           | 1            | 1        |
| 9      |       |             | Washer, Plain (1/4 x 1/2 x 9/16")                          | 1            | 1        |
| 10     |       |             | Spacer, Clamp, Molded                                      | 1            | 1        |
| 11     |       |             | Bolt, Round Head Square Neck (M6 x 1 x 35mm)               | 1            | 1        |
| 12     |       |             | Gearbox Assembly, SSD, 23:1 - RWD/FWD-Left & CWD-Right     | 1            | 1        |
|        |       |             | Instruction Sheet, Installation                            | 1            | 1        |
|        |       |             | Sheet, Insert Parts Service                                | 1            | 1        |
|        |       |             | Grease, Super Lube (1cc Tube)                              | 1            | 1        |
| 20     | E     | 1168884     | Kit, Motor/SSD Gearbox Band Clamp and Hardware             | 1            | 1        |
| 7      |       |             | Clamp, Band                                                | 1            | 1        |
| 8      |       |             | Locknut (M6 x 1)                                           | 1            | 1        |
| 9      |       |             | Washer, Plain (1/4 x 1/2 x 9/16")                          | 1            | 1        |
| 10     |       |             | Spacer, Clamp, Molded                                      | 1            | 1        |
| 11     |       |             | Bolt, Round Head Square Neck (M6 x 1 x 35mm)               | 1            | 1        |
|        |       |             | Grease, Super Lube (1cc Tube)                              | 1            | 1        |
|        |       |             | Instruction Sheet, Installation                            | 1            | 1        |
|        |       |             | Sheet, Insert Parts Service                                | 1            | 1        |
| 21     | F     | 60127914    | Kit, Motor/SSD Gearbox Mounting Hardware                   | 1            | 1        |
| 22     |       |             | Screw, Socket Head Cap w/ Patch (M8 x 1.25 x 70mm)         | 1            | 4        |
| 23     |       |             | Washer, Steel Black Zinc (11/32 x 5/8 x 1/8")              | 1            | 4        |
|        |       |             | Sheet, Insert Parts Service                                | 1            | 1        |
|        |       |             | Grease, Super Lube (1cc Tube)                              | 1            | 1        |
|        | J     | 1180609     | Package, Grease, Super Lube (1cc Tube) (Pkg. of 10)        | 10           | 1        |

NOTE: A - Includes items 3-12, Super Lube Grease and Instruction Sheet.

- B Includes items 3-5 and 7-11, Super Lube Grease and Instruction Sheet
- C Includes items 14-18.
- D Includes items 7-12, Super Lube Grease and Instruction Sheet
- E Includes items 7-11, Super Lube Grease and Instruction Sheet
- F Includes items 22, 23 and Super Lube Grease.
- G Before placing an order, it is recommended to call Invacare's Technical Service Department at (1-800-832-4707) to verify if the Motor, SSD Gearbox or the Motor/SSD Gearbox Assembly is needed.
- H When installing a new Motor or Motor/Gearbox Assembly, the Motor will need to be calibrated with Invacare Tech. Services. A LAK is required to complete the calibration.
- I Used for HSMTR High Speed Motor Option.
- J Not Shown. Super Lube Grease is applied to the Gearbox Output Shaft and sold in a package of 10.