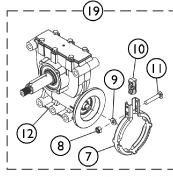

| Item   |       | •           |                                                            | Quantity Per |          |
|--------|-------|-------------|------------------------------------------------------------|--------------|----------|
| Number | Note  | Part Number | Description                                                | Package      | Assembly |
|        |       |             | Washer, Plain (1/4 x 1/2 x 9/16")                          | 1            | 1        |
|        |       |             | Spacer, Clamp, Molded                                      | 1            | 1        |
|        |       |             | Bolt, Round Head Square Neck (M6 x 1 x 35mm)               | 1            | 1 1      |
|        |       |             | Sheet, Insert Parts Service                                | 1            | 1        |
|        |       |             | Grease, Super Lube (1cc Tube)                              | 1            | 1 1      |
| 13     | С     | 60129163    | Kit, Brake Lever Handle and Cap w/ Hardware (Pair)         | 1            | 1        |
| 14     |       |             | Lever, Brake, Black - Right                                | 1            | 1        |
| 14     |       |             | Lever, Brake, Black - Left                                 | 1            | 1        |
| 15     |       |             | Cap, Brake Lever, Motor                                    | 1            | 2        |
| 16     |       |             | Screw, LG Phillips Head (M3.5 x 0.6 x 8mm)                 | 1            | 2        |
| 17     |       |             | NLA - Screw, Set Socket Cup Point w/ Patch (M5 x .8 x 6mm) | 1            | 2        |
| 18     |       |             | Screw, LG Torx Socket Head Cap SC (M4.5 x 1.59 x 10mm)     | 1            | 2        |
|        |       |             | Sheet, Insert Parts Service                                | 1            | 1        |
| 19     | D,G   | 1179219     | Kit, SSD Gearbox Assembly, 18:1 - RWD/FWD-Right & CWD-Left | 1            | 1        |
| 7      |       |             | Clamp, Band                                                | 1            | 1        |
| 8      |       |             | Locknut (M6 x 1)                                           | 1            | 1        |
| 9      |       |             | Washer, Plain (1/4 x 1/2 x 9/16")                          | 1            | 1        |
| 10     |       |             | Spacer, Clamp, Molded                                      | 1            | 1        |
| 11     |       |             | Bolt, Round Head Square Neck (M6 x 1 x 35mm)               | 1            | 1        |
| 12     |       |             | Gearbox Assembly, SSD, 18:1 - RWD/FWD-Right & CWD-Left     | 1            | 1        |
|        |       |             | Instruction Sheet, Installation                            | 1            | 1        |
|        |       |             | Sheet, Insert Parts Service                                | 1            | 1        |
|        |       |             | Grease, Super Lube (1cc Tube)                              | 1            | 1        |
| 19     | D,G   | 1179220     | Kit, SSD Gearbox Assembly, 18:1 - RWD/FWD-Left & CWD-Right | 1            | 1        |
| 7      |       |             | Clamp, Band                                                | 1            | 1        |
| 8      |       |             | Locknut (M6 x 1)                                           | 1            | 1        |
| 9      |       |             | Washer, Plain (1/4 x 1/2 x 9/16")                          | 1            | 1        |
| 10     |       |             | Spacer, Clamp, Molded                                      | 1            | 1        |
| 11     |       |             | Bolt, Round Head Square Neck (M6 x 1 x 35mm)               | 1            | 1 1      |
| 12     |       |             | Gearbox Assembly, SSD, 18:1 - RWD/FWD-Left & CWD-Right     | 1            | 1        |
|        |       |             | Instruction Sheet, Installation                            | 1            | 1        |
|        |       |             | Sheet, Insert Parts Service                                | 1            | 1        |
|        |       |             | Grease, Super Lube (1cc Tube)                              | 1            | 1 1      |
| 19     | D,G,I | 1179221     | Kit, SSD Gearbox Assembly, 23:1 - RWD/FWD-Right & CWD-Left | 1            | 1        |
| 7      |       |             | Clamp, Band                                                | 1            | 1 1      |
| 8      |       |             | Locknut (M6 x 1)                                           | 1            | 1 1      |
| 9      |       |             | Washer, Plain (1/4 x 1/2 x 9/16")                          | 1            | 1 1      |
| 10     |       |             | Spacer, Clamp, Molded                                      | 1            | 1 1      |
| 11     |       |             | Bolt, Round Head Square Neck (M6 x 1 x 35mm)               | 1            | 1 1      |
| 12     |       |             | Gearbox Assembly, SSD, 23:1 - RWD/FWD-Right & CWD-Left     | 1            | 1        |

| Item   |       | ,           |                                                            | Quantity Per |          |
|--------|-------|-------------|------------------------------------------------------------|--------------|----------|
| Number | Note  | Part Number | Description                                                | Package      | Assembly |
|        |       |             | Instruction Sheet, Installation                            | 1            | 1        |
|        |       |             | Sheet, Insert Parts Service                                | 1            | 1        |
|        |       |             | Grease, Super Lube (1cc Tube)                              | 1            | 1        |
| 19     | D,G,I | 1179222     | Kit, SSD Gearbox Assembly, 23:1 - RWD/FWD-Left & CWD-Right | 1            | 1        |
| 7      |       |             | Clamp, Band                                                | 1            | 1        |
| 8      |       |             | Locknut (M6 x 1)                                           | 1            | 1        |
| 9      |       |             | Washer, Plain (1/4 x 1/2 x 9/16")                          | 1            | 1        |
| 10     |       |             | Spacer, Clamp, Molded                                      | 1            | 1        |
| 11     |       |             | Bolt, Round Head Square Neck (M6 x 1 x 35mm)               | 1            | 1        |
| 12     |       |             | Gearbox Assembly, SSD, 23:1 - RWD/FWD-Left & CWD-Right     | 1            | 1        |
|        |       |             | Instruction Sheet, Installation                            | 1            | 1        |
|        |       |             | Sheet, Insert Parts Service                                | 1            | 1        |
|        |       |             | Grease, Super Lube (1cc Tube)                              | 1            | 1        |
| 20     | E     | 1168884     | Kit, Motor/SSD Gearbox Band Clamp and Hardware             | 1            | 1        |
| 7      |       |             | Clamp, Band                                                | 1            | 1        |
| 8      |       |             | Locknut (M6 x 1)                                           | 1            | 1        |
| 9      |       |             | Washer, Plain (1/4 x 1/2 x 9/16")                          | 1            | 1        |
| 10     |       |             | Spacer, Clamp, Molded                                      | 1            | 1        |
| 11     |       |             | Bolt, Round Head Square Neck (M6 x 1 x 35mm)               | 1            | 1        |
|        |       |             | Grease, Super Lube (1cc Tube)                              | 1            | 1        |
|        |       |             | Instruction Sheet, Installation                            | 1            | 1        |
|        |       |             | Sheet, Insert Parts Service                                | 1            | 1        |
| 21     | F     | 60127914    | Kit, Motor/SSD Gearbox Mounting Hardware                   | 1            | 1        |
| 22     |       |             | Screw, Socket Head Cap w/ Patch (M8 x 1.25 x 70mm)         | 1            | 4        |
| 23     |       |             | Washer, Steel Black Zinc (11/32 x 5/8 x 1/8")              | 1            | 4        |
|        |       |             | Sheet, Insert Parts Service                                | 1            | 1        |
|        |       |             | Grease, Super Lube (1cc Tube)                              | 1            | 1        |
|        | J     | 1180609     | Package, Grease, Super Lube (1cc Tube) (Pkg. of 10)        | 10           | 1        |

NOTE: A - Includes items 3-12, Super Lube Grease and Instruction Sheet.

- B Includes items 3-5 and 7-11, Super Lube Grease and Instruction Sheet
- C Includes items 14-18.
- D Includes items 7-12, Super Lube Grease and Instruction Sheet
- E Includes items 7-11, Super Lube Grease and Instruction Sheet
- F Includes items 22, 23 and Super Lube Grease.
- G Before placing an order, it is recommended to call Invacare's Technical Service Department at (1-800-832-4707) to verify if the Motor, SSD Gearbox or the Motor/SSD Gearbox Assembly is needed.
- H When installing a new Motor or Motor/Gearbox Assembly, the Motor will need to be calibrated with Invacare Tech. Services. A LAK is required to complete the calibration.
- I Used for HSMTR High Speed Motor Option.
- J Not Shown. Super Lube Grease is applied to the Gearbox Output Shaft and sold in a package of 10.