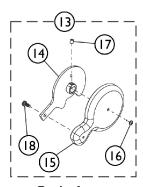

| Item   |       | •           |                                                            | Quantity Per |          |
|--------|-------|-------------|------------------------------------------------------------|--------------|----------|
| Number | Note  | Part Number | Description                                                | Package      | Assembly |
|        |       |             | Washer, Plain (1/4 x 1/2 x 9/16")                          | 1            | 1        |
|        |       |             | Spacer, Clamp, Molded                                      | 1            | 1        |
|        |       |             | Bolt, Round Head Square Neck (M6 x 1 x 35mm)               | 1            | 1 1      |
|        |       |             | Sheet, Insert Parts Service                                | 1            | 1        |
|        |       |             | Grease, Super Lube (1cc Tube)                              | 1            | 1 1      |
| 13     | С     | 60129163    | Kit, Brake Lever Handle and Cap w/ Hardware (Pair)         | 1            | 1        |
| 14     |       |             | Lever, Brake, Black - Right                                | 1            | 1        |
| 14     |       |             | Lever, Brake, Black - Left                                 | 1            | 1        |
| 15     |       |             | Cap, Brake Lever, Motor                                    | 1            | 2        |
| 16     |       |             | Screw, LG Phillips Head (M3.5 x 0.6 x 8mm)                 | 1            | 2        |
| 17     |       |             | NLA - Screw, Set Socket Cup Point w/ Patch (M5 x .8 x 6mm) | 1            | 2        |
| 18     |       |             | Screw, LG Torx Socket Head Cap SC (M4.5 x 1.59 x 10mm)     | 1            | 2        |
|        |       |             | Sheet, Insert Parts Service                                | 1            | 1        |
| 19     | D,G   | 1179219     | Kit, SSD Gearbox Assembly, 18:1 - RWD/FWD-Right & CWD-Left | 1            | 1        |
| 7      |       |             | Clamp, Band                                                | 1            | 1        |
| 8      |       |             | Locknut (M6 x 1)                                           | 1            | 1        |
| 9      |       |             | Washer, Plain (1/4 x 1/2 x 9/16")                          | 1            | 1        |
| 10     |       |             | Spacer, Clamp, Molded                                      | 1            | 1        |
| 11     |       |             | Bolt, Round Head Square Neck (M6 x 1 x 35mm)               | 1            | 1        |
| 12     |       |             | Gearbox Assembly, SSD, 18:1 - RWD/FWD-Right & CWD-Left     | 1            | 1        |
|        |       |             | Instruction Sheet, Installation                            | 1            | 1        |
|        |       |             | Sheet, Insert Parts Service                                | 1            | 1        |
|        |       |             | Grease, Super Lube (1cc Tube)                              | 1            | 1        |
| 19     | D,G   | 1179220     | Kit, SSD Gearbox Assembly, 18:1 - RWD/FWD-Left & CWD-Right | 1            | 1        |
| 7      |       |             | Clamp, Band                                                | 1            | 1        |
| 8      |       |             | Locknut (M6 x 1)                                           | 1            | 1        |
| 9      |       |             | Washer, Plain (1/4 x 1/2 x 9/16")                          | 1            | 1        |
| 10     |       |             | Spacer, Clamp, Molded                                      | 1            | 1        |
| 11     |       |             | Bolt, Round Head Square Neck (M6 x 1 x 35mm)               | 1            | 1 1      |
| 12     |       |             | Gearbox Assembly, SSD, 18:1 - RWD/FWD-Left & CWD-Right     | 1            | 1        |
|        |       |             | Instruction Sheet, Installation                            | 1            | 1        |
|        |       |             | Sheet, Insert Parts Service                                | 1            | 1        |
|        |       |             | Grease, Super Lube (1cc Tube)                              | 1            | 1 1      |
| 19     | D,G,I | 1179221     | Kit, SSD Gearbox Assembly, 23:1 - RWD/FWD-Right & CWD-Left | 1            | 1        |
| 7      |       |             | Clamp, Band                                                | 1            | 1 1      |
| 8      |       |             | Locknut (M6 x 1)                                           | 1            | 1 1      |
| 9      |       |             | Washer, Plain (1/4 x 1/2 x 9/16")                          | 1            | 1 1      |
| 10     |       |             | Spacer, Clamp, Molded                                      | 1            | 1 1      |
| 11     |       |             | Bolt, Round Head Square Neck (M6 x 1 x 35mm)               | 1            | 1 1      |
| 12     |       |             | Gearbox Assembly, SSD, 23:1 - RWD/FWD-Right & CWD-Left     | 1            | 1        |

NOTE: A - Includes items 3-12, Super Lube Grease and Instruction Sheet.

- B Includes items 3-5 and 7-11, Super Lube Grease and Instruction Sheet
- C Includes items 14-18.
- D Includes items 7-12, Super Lube Grease and Instruction Sheet
- E Includes items 7-11, Super Lube Grease and Instruction Sheet
- F Includes items 22, 23 and Super Lube Grease.
- G Before placing an order, it is recommended to call Invacare's Technical Service Department at (1-800-832-4707) to verify if the Motor, SSD Gearbox or the Motor/SSD Gearbox Assembly is needed.
- H When installing a new Motor or Motor/Gearbox Assembly, the Motor will need to be calibrated with Invacare Tech. Services. A LAK is required to complete the calibration.
- I Used for HSMTR High Speed Motor Option.
- J Not Shown. Super Lube Grease is applied to the Gearbox Output Shaft and sold in a package of 10.