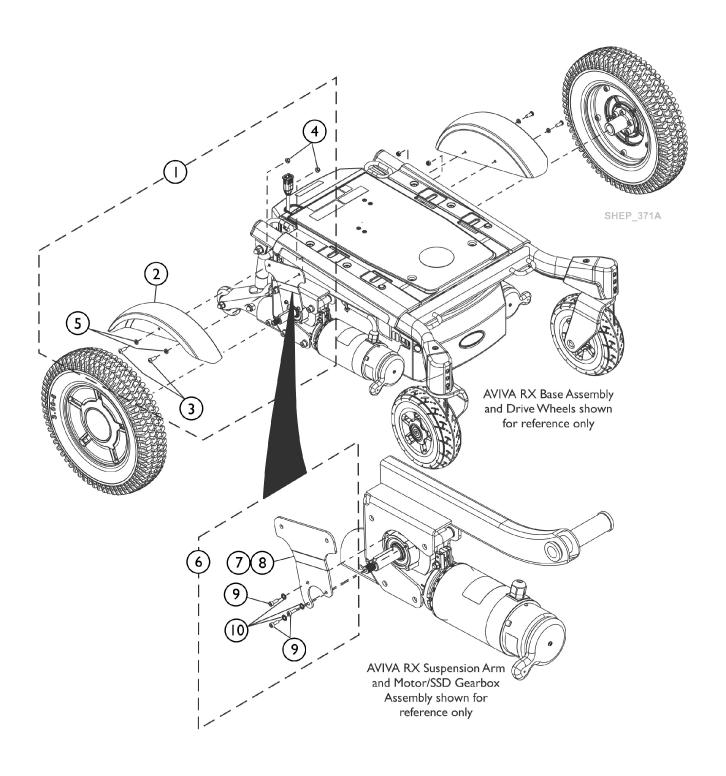

## Fender w/ Hardware, Drive Wheel

## Fender w/ Hardware, Drive Wheel

| Item                           |      |             |                                             | Quantity Per |          |  |  |
|--------------------------------|------|-------------|---------------------------------------------|--------------|----------|--|--|
| Number                         | Note | Part Number | Description                                 | Package      | Assembly |  |  |
| 1                              |      | See Chart   | Item #1 Fender w/ Hardware, Drive Wheel Kit | 1            | 1        |  |  |
| 6                              | Α    | 60127913    | Kit, Fender Brackets (Right and Left)       | 1            | 1 1      |  |  |
| 7                              |      |             | Bracket, Fender, Black - Right              | 1            | 1 1      |  |  |
| 8                              |      |             | Bracket, Fender, Black - Left               | 1            | 1 1      |  |  |
| 9                              |      |             | Screw, Socket Head Cap (M4 x 0.7 x 12)      | 1            | 6        |  |  |
| 10                             |      |             | NLA - Washer, Lock Internal Tooth (#10)     | 1            | 6        |  |  |
|                                |      |             | Sheet, Insert Parts Service                 | 1            | 1        |  |  |
| NOTE: A - Includes items 7-10. |      |             |                                             |              |          |  |  |

## Item #1 Fender w/ Hardware, Drive Wheel Kit

| Description                                                | Obsidian Black<br>(170P) | Ruby Red<br>(171P) | Peacock Blue<br>(172P) | Pink Flamingo<br>(173P) | Purple Passion<br>(174P) | Denim Navy<br>(175P) |  |
|------------------------------------------------------------|--------------------------|--------------------|------------------------|-------------------------|--------------------------|----------------------|--|
| Fender w/<br>Hardware,                                     | 60129165                 | 60129166           | 60129167               | 60129168                | 60129169                 | 60129170             |  |
| Drive Wheel Kit                                            | See Note(s) A            | See Note(s) A      | See Note(s) A          | See Note(s) A           | See Note(s) A            | See Note(s) A        |  |
| NOTE: A - Includes items 2-5 to accommodate one side only. |                          |                    |                        |                         |                          |                      |  |

## Item #1 Fender w/ Hardware, Drive Wheel Kit (continued)

| Description                                                | Lime Twist (176P) | Artic Blue (177P) |  |  |  |  |  |
|------------------------------------------------------------|-------------------|-------------------|--|--|--|--|--|
| Fender w/ Hardware, Drive Wheel Kit                        | 60129171          | 60129172          |  |  |  |  |  |
| l'ender w/ Haldware, Drive Writeer Nit                     | See Note(s) A     | See Note(s) A     |  |  |  |  |  |
| NOTE: A - Includes items 2-5 to accommodate one side only. |                   |                   |  |  |  |  |  |