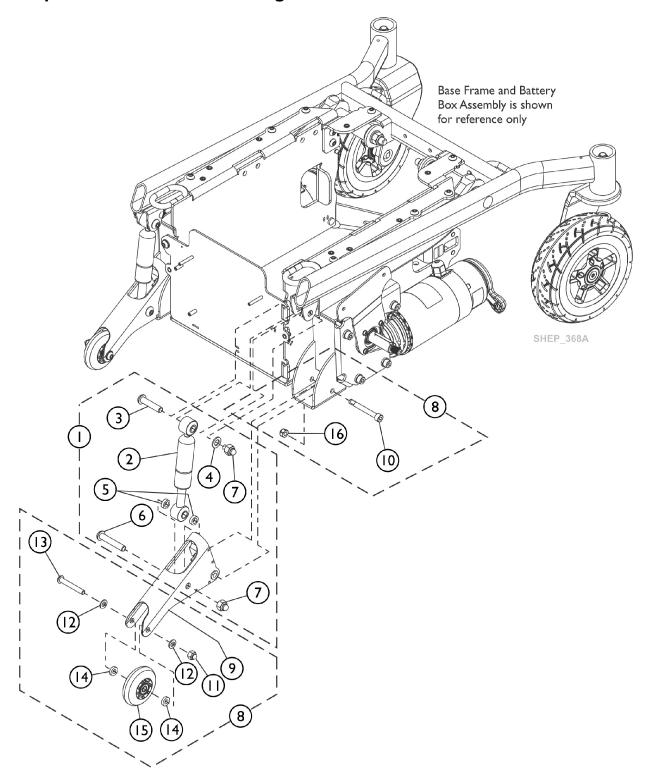

## Suspension Assembly and Anti-Tipper "Suspension Arm and Mounting Hardware is non-serviceable in the field"

## Suspension Assembly and Anti-Tipper "Suspension Arm and Mounting Hardware is non-serviceable in the field"

| Item   |      |             |                                                  | Quantity Per |          |
|--------|------|-------------|--------------------------------------------------|--------------|----------|
| Number | Note | Part Number | Description                                      | Package      | Assembly |
| 1      | Α    | 60127903    | Kit, Damper Shock w/ Hardware                    | 1            | 1        |
| 2      |      |             | Shock, Damper                                    | 1            | 1        |
| 3      |      |             | Screw, Socket Button Head Cap (M10 x 1.5 x 45mm) | 1            | 1        |
| 4      |      |             | NLA - Washer, Steel (10mm x 20mm x 2mm)          | 1            | 1        |
| 5      |      |             | Spacer, Steel Unthreaded (M10)                   | 1            | 2        |
| 6      |      |             | Screw, Socket Button Head Cap (M10 x 1.5 x 55mm) | 1            | 1        |
| 7      |      |             | Locknut, Cap (M10 x 1.5)                         | 1            | 2        |
|        |      |             | Sheet, Insert Parts Service                      | 1            | 1        |
| 8      | В    | 60127902    | Kit, Anti-Tipper Assembly w/ Bumpers             | 1            | 1        |
| 9      |      |             | Anti-Tipper Assembly w/ Bumpers                  | 1            | 1        |
| 10     |      |             | Screw, Socket Head Cap (M8 x 1.25 x 65mm)        | 1            | 1        |
| 11     |      |             | Locknut, Cap (M8 x 1.25)                         | 1            | 1        |
| 12     |      |             | NLA - Washer, Steel (8.4mm x 16mm x 1.6mm)       | 1            | 2        |
| 13     |      |             | Screw, Socket Button Head Cap (M8 x 1.25 x 55mm) | 1            | 1        |
| 14     |      |             | Spacer, Steel Unthreaded (M8)                    | 1            | 2        |
| 15     |      |             | Wheel Assembly (3" x 1")                         | 1            | 1        |
| 16     |      |             | Locknut (M8)                                     | 1            | 1        |
|        |      |             | Sheet, Insert Parts Service                      | 1            | 1        |
| 15     |      | 1101757     | Wheel Assembly (3" x 1")                         | 1            | 1        |

NOTE: A - Includes items 2-7 B - Includes items 9-16

NOTE: "Suspension Arm and Mounting Hardware is non-serviceable in the field"