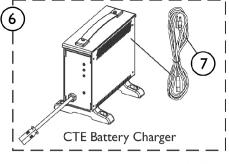

## **Battery Charger and Battery Harnesses**

| Item   |      |             |                                                                                               | Quantity Per |          |
|--------|------|-------------|-----------------------------------------------------------------------------------------------|--------------|----------|
| Number | Note | Part Number | Description                                                                                   | Package      | Assembly |
| 1      | Α    | 60127932    | Kit, Battery Harnesses w/ Hardware, GP24                                                      | 1            | 1        |
| 2      |      |             | Harness, Battery Front                                                                        | 1            | 1        |
| 3      |      |             | Harness, Battery Rear                                                                         | 1            | 1        |
| 4      |      |             | Screw, Hex Flange Head Serrated (1/4-20 x 3/4")                                               | 1            | 4        |
| 5      |      |             | Battery Pull Strap Assembly                                                                   | 1            | 2        |
|        |      |             | Sheet, Insert Parts Service                                                                   | 1            | 1        |
| 6      | В    | 60102598    | Kit, Charger, Battery, 8 Amp. 115vac (Off Board) Single Mode Round Plug w/ AC Power Line Cord | 1            | 1        |
| 7      |      | 60102582    | Kit, Cord, AC Power, 115VAC, 3 Prong On-Board (6' 6-1/2" L)                                   | 1            | 1        |

NOTE: A - Includes items 2-5.

B - CTE charger is standard on-chair. Used on Gel Cell or AGM (Absorbed Glass Mat) batteries.