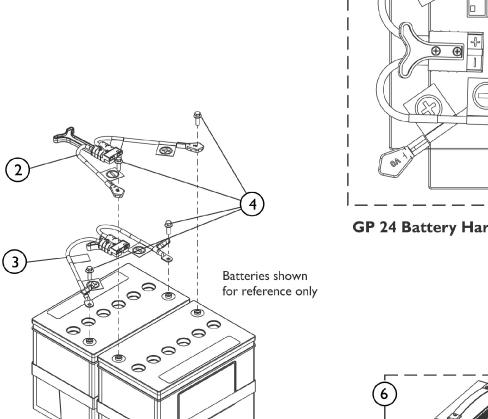

## **Battery Charger and Battery Harnesses**

**GP 24 Battery Harnesses and Hardware** 

SHEP\_372A

## **Battery Charger and Battery Harnesses**

| Item   |      |             |                                                                                               | Quantity Per |          |
|--------|------|-------------|-----------------------------------------------------------------------------------------------|--------------|----------|
| Number | Note | Part Number | Description                                                                                   | Package      | Assembly |
| 1      | Α    | 60127932    | Kit, Battery Harnesses w/ Hardware, GP24                                                      | 1            | 1        |
| 2      |      |             | Harness, Battery Front                                                                        | 1            | 1        |
| 3      |      |             | Harness, Battery Rear                                                                         | 1            | 1        |
| 4      |      |             | Screw, Hex Flange Head Serrated (1/4-20 x 3/4")                                               | 1            | 4        |
| 5      |      |             | Battery Pull Strap Assembly                                                                   | 1            | 2        |
|        |      |             | Sheet, Insert Parts Service                                                                   | 1            | 1        |
| 6      | В    | 60102598    | Kit, Charger, Battery, 8 Amp. 115vac (Off Board) Single Mode Round Plug w/ AC Power Line Cord | 1            | 1        |
| 7      |      | 60102582    | Kit, Cord, AC Power, 115VAC, 3 Prong On-Board (6' 6-1/2" L)                                   | 1            | 1        |

NOTE: A - Includes items 2-5.

B - CTE charger is standard on-chair. Used on Gel Cell or AGM (Absorbed Glass Mat) batteries.