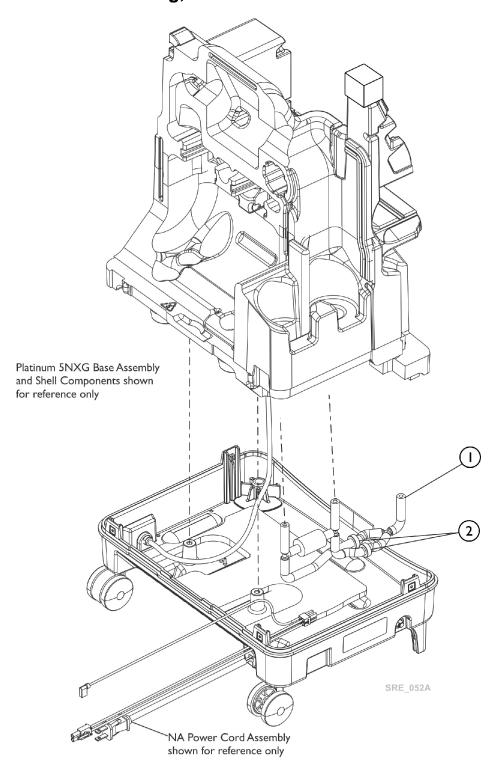

## Internal Assembly Bleed Tubing, Sieve Beds to Product Tank

## Internal Assembly Bleed Tubing, Sieve Beds to Product Tank

| Item                                                                                               |      |             |                                               | Quantity Per |          |
|----------------------------------------------------------------------------------------------------|------|-------------|-----------------------------------------------|--------------|----------|
| Number                                                                                             | Note | Part Number | Description                                   | Package      | Assembly |
| 1                                                                                                  | Α    | 60127138    | Kit, Bleed Tubing, Sieve Beds to Product Tank | 1            | 1        |
|                                                                                                    |      |             | Bleed Tubing, Sieve Beds to Product Tank      | 1            | 1        |
|                                                                                                    |      |             | Sheet, Insert Parts Service                   | 1            | 1        |
| 2                                                                                                  |      | 2000436     | Check Valve, Barb (5/16")                     | 1            | 2        |
| NOTE: A - Item #2 is included with kit 60127138. All other individual components are non-saleable. |      |             |                                               |              |          |