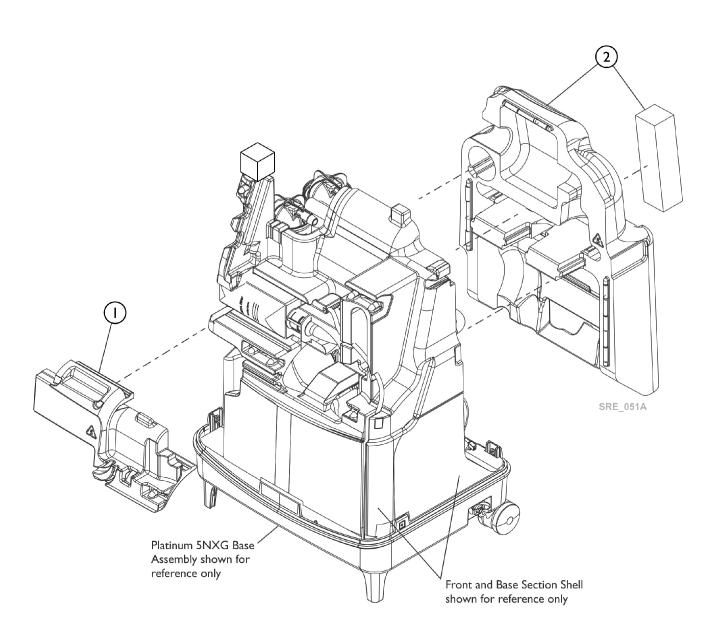

## Shells, Inner Component (continued) Inlet Filter and Access Door Section

## Shells, Inner Component (continued) Inlet Filter and Access Door Section

| Item   |      |             |                                                       | Quantity Per |          |
|--------|------|-------------|-------------------------------------------------------|--------------|----------|
| Number | Note | Part Number | Description                                           | Package      | Assembly |
| 1      |      | 60127175    | Kit, Inlet Filter Shell Cover                         | 1            | 1        |
|        |      |             | Cover, Inlet Filter Shell                             | 1            | 1        |
|        |      |             | Sheet, Insert Parts Service                           | 1            | 1        |
| 2      |      | 60127173    | Kit, Service Access Door Shell Assembly               | 1            | 1        |
|        |      |             | Shell, Service Access Door                            | 1            | 1        |
|        |      |             | Foam, Wall, Self-Adhesive, P5NXG (6 x 1-1/2 x 1-1/2") | 1            | 1        |
|        |      |             | Sheet, Insert Parts Service                           | 1            | 1        |