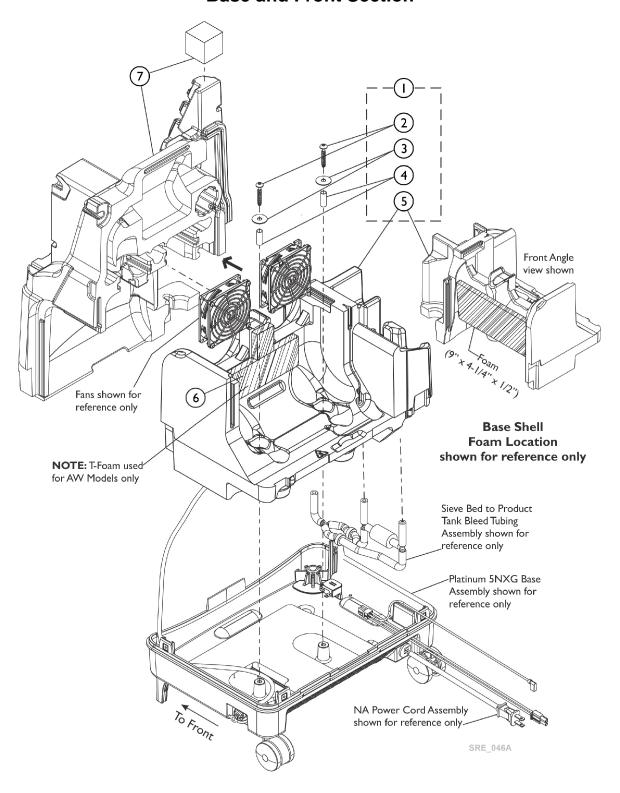

## **Shells, Inner Component Base and Front Section**

## Shells, Inner Component Base and Front Section

| Item                                                        |      |             |                                                          | Quantity Per |          |
|-------------------------------------------------------------|------|-------------|----------------------------------------------------------|--------------|----------|
| Number                                                      | Note | Part Number | Description                                              | Package      | Assembly |
| 1                                                           | Α    | 60127176    | Kit, Base Section Shell w/ Hardware, US                  | 1            | 1        |
| 2                                                           |      |             | Screw, Pan Head TRD FRM (1/4-10 x 2")                    | 1            | 2        |
| 3                                                           |      |             | Washer, Flat (9/32 x 1 x 3/64")                          | 1            | 2        |
| 4                                                           |      |             | Spacer, Split Seam (5/16 x 13/32 x 1")                   | 1            | 2        |
| 5                                                           |      |             | Shell, Base w/ Foam Section                              | 1            | 1 1      |
|                                                             |      |             | Sheet, Insert Parts Service                              | 1            | 1 1      |
| 7                                                           |      | 60127174    | Kit, Front Section Shell                                 | 1            | 1 1      |
|                                                             |      |             | Shell, Front Section                                     | 1            | 1 1      |
|                                                             |      |             | Foam, Support, w/ Self Adhesive (1-1/2 x 1-1/2 x 1-1/2") | 1            | 1        |
|                                                             |      |             | Sheet, Insert Parts Service                              | 1            | 1        |
| NOTE: A - Includes items 2-5. For North America (NA) models |      |             |                                                          |              |          |