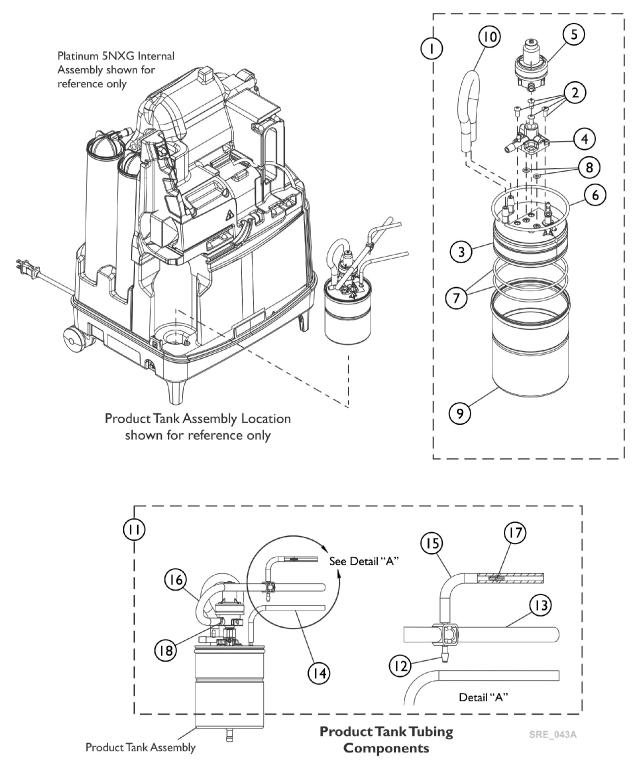

## **Product Tank Assembly**

## Product Tank Assembly

| ltem<br>Number | Note | Part Number | Description                                            | Quantity Per |          |
|----------------|------|-------------|--------------------------------------------------------|--------------|----------|
|                |      |             |                                                        | Package      | Assembly |
| 1              | Α    | 60127134    | Kit, Product Tank Assembly                             | 1            | 1        |
| 2              |      |             | Screw, Socket Button Head Cap, Regulator (8-32 x 3/8") | 1            | 4        |
| 3              |      |             | Cap, Product Tank w/ Aux. (1/8" Outlet)                | 1            | 1        |
| 4              |      |             | Adaptor, Regulator                                     | 1            | 1        |
| 5              |      |             | Regulator (5L)                                         | 1            | 1        |
| 6              |      |             | Ring, Snap (1/8" Dia.)                                 | 1            | 1        |
| 7              |      |             | O-Ring                                                 | 1            | 2        |
| 8              |      |             | NLA - O-Ring (11/64" I.D.)                             | 1            | 2        |
| 9              |      |             | Can, Product Tank                                      | 1            | 1        |
| 10             |      |             | Tube, Silicone (Cut 5-1/2" x 3/16" ID)                 | 1            | 1        |
|                |      |             | Sheet, Insert Parts Service                            | 1            | 1        |
| 11             | В    | 60127135    | Kit, Product Tank Tubing                               | 1            | 1        |
| 12             |      |             | Fitting, Cross (1/4 x 1/8 x 1/4 x 1/8")                | 1            | 1        |
| 13             |      |             | Tube, Silicone (Cut 3-39/64" x 3/16" ID)               | 1            | 1        |
| 14             |      |             | Tube, Silicone (Cut 17" x 1/8" ID)                     | 1            | 1        |
| 15             |      |             | Tube, Silicone (Cut 7" x 1/8" ID)                      | 1            | 1        |
| 16             |      |             | Tube, Silicone (Cut 13-1/2" x 3/16" ID)                | 1            | 1        |
| 17             |      |             | Restrictor, White (0.005)                              | 1            | 1        |
| 18             |      |             | Tie Wrap (3-29/32" L)                                  | 1            | 1        |
|                |      |             | Sheet, Insert Parts Service                            | 1            | 1        |