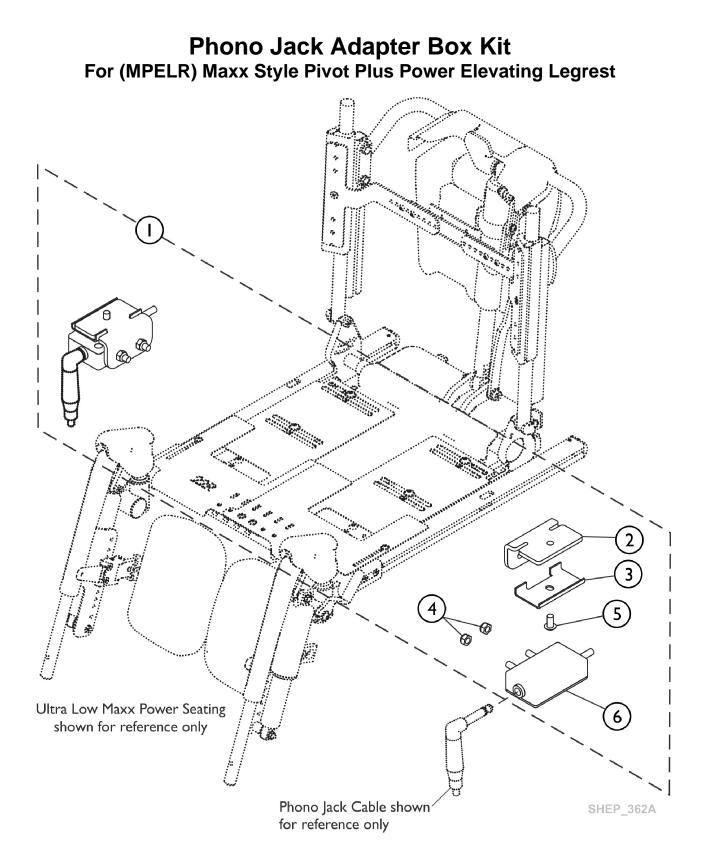

## Phono Jack Adapter Box Kit For (MPELR) Maxx Style Pivot Plus Power Elevating Legrest

| ltem                                                                                                                                                                                                                                                                                                            |      |             |                                    | Quantity Per |          |
|-----------------------------------------------------------------------------------------------------------------------------------------------------------------------------------------------------------------------------------------------------------------------------------------------------------------|------|-------------|------------------------------------|--------------|----------|
| Number                                                                                                                                                                                                                                                                                                          | Note | Part Number | Description                        | Package      | Assembly |
| 1                                                                                                                                                                                                                                                                                                               | A,B  | NPN         | Kit, Phono Jack Adapter Box, MPELR | 1            | 1        |
| <ul> <li>NOTE: A - Includes items 2-6 and accommodates both the right and left side of the Power Seating system.</li> <li>B - NOTE: "NPN" denotes that Phono Jack Adapter Box Kit is currently unavailable. For first time installation the wheelchair must be returned to Invacare to be installed.</li> </ul> |      |             |                                    |              |          |