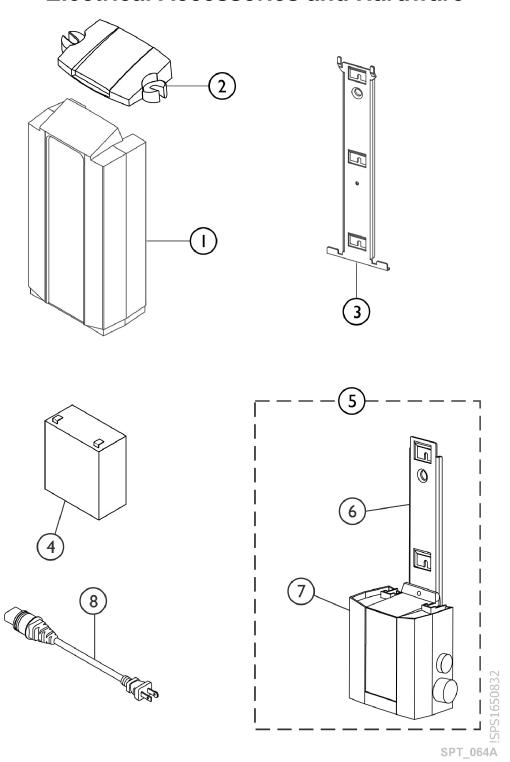

## **Electrical Accessories and Hardware**

| Item   |      |                    |                                          | Quantity Per |          |
|--------|------|--------------------|------------------------------------------|--------------|----------|
| Number | Note | Part Number        | Description                              | Package      | Assembly |
| 1      |      | SP1514573-703      | Battery, CBJ Control Units (24VDC/2.9Ah) | 1            | 1        |
| 2      |      | 5<br>SP1523789-703 | Cover, Battery                           | 1            | 1        |
|        |      | 5                  | , , , , , ,                              |              |          |
| 4      |      | SP1420622          | Battery 24VDC/2,9Ah (1 piece)            | 1            | 1        |
| 5      | Α    | SP1651491          | Kit, Wall Charger for Detachable Battery | 1            | 1        |
| 6      |      | 1078306            | Bracket, Wall Mount Charger              | 1            | 1        |
| 7      |      | 1152391            | Charger, Wall                            | 1            | 1        |
| 8      |      | 1079133            | Cord, Power, USA                         | 1            | 1        |

NOTE: A - Kit includes items 6 and 7.

Item #1 Lithium Battery currently not available. Item #3 Control Unit Bracket for CBJ1/ CBJ2 is currently not available.