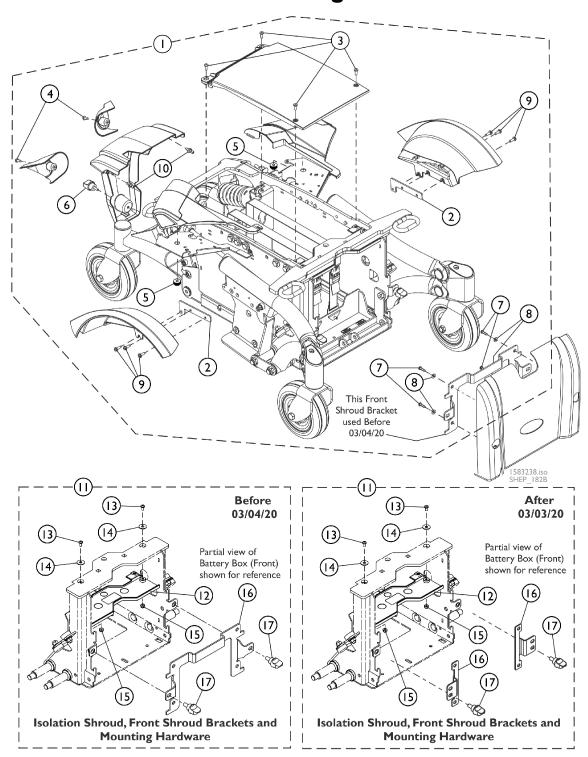

## **Shrouds Mounting Hardware**

**Shrouds Mounting Hardware** 

| Item   |      |             |                                                                                              | Quantity Per |          |
|--------|------|-------------|----------------------------------------------------------------------------------------------|--------------|----------|
| Number | Note | Part Number | Description                                                                                  | Package      | Assembly |
| 1      | Α    | 60103272    | Kit, Shroud Hardware                                                                         | 1            | 1        |
| 2      |      |             | Spacer, Shroud, Black                                                                        | 1            | 2        |
| 3      |      |             | Screw, Phillips Pan Head (#10-32 x 1/2")                                                     | 1            | 4        |
| 4      |      |             | Screw, Phillips Pan Head Tap (#10-32 x 1/2")                                                 | 1            | 2        |
| 5      |      |             | Nut, Knurled, Plastic (M5)                                                                   | 1            | 2        |
| 6      |      |             | Screw, Knob (10-32 x 1/2")                                                                   | 1            | 1        |
| 7      |      |             | Screw, Phillips Pan Head (#8-16 x 5/8")                                                      | 1            | 4        |
| 8      |      |             | Washer, Steel (3/16 x 7/16 x 1/16")                                                          | 1            | 4        |
| 9      |      |             | Screw, Slotted Hex Washer Head (#10-32 x 5/8")                                               | 1            | 6        |
| 10     |      |             | Stud, Snaploc Plastic                                                                        | 1            | 2        |
| 11     | В    | 60102806    | Kit, Isolation Shroud and Front Shroud Bracket w/ Mounting Hardware, 22NF Narrow Battery Box | 1            | 1        |
| 12     |      |             | Shroud, Isolation, 22NF Narrow Battery Box                                                   | 1            | 1        |
| 13     |      |             | Screw, Phillips Pan Head (#10-32 x 3/8")                                                     | 1            | 2        |
| 14     |      |             | Washer (1/4 x 23/32 x 1/16")                                                                 | 1            | 2        |
| 15     |      |             | Locknut (#10-32)                                                                             | 1            | 2        |
| 16     |      |             | Bracket, Shroud, Black, 22NF Narrow Battery Box                                              | 1            | 1        |
| 17     |      |             | Knob, Screw (5/16-18 x 5/8")                                                                 | 1            | 2        |
| 11     | В    | 60102807    | Kit, Isolation Shroud and Front Shroud Bracket w/ Mounting Hardware, GP24 Wide Battery Box   | 1            | 1        |
| 12     |      |             | Shroud, Isolation, GP24/3-22NF Batteries                                                     | 1            | 1        |
| 13     |      |             | Screw, Phillips Pan Head (#10-32 x 3/8")                                                     | 1            | 2        |
| 14     |      |             | Washer (1/4 x 23/32 x 1/16")                                                                 | 1            | 2        |
| 15     |      |             | Locknut (#10-32)                                                                             | 1            | 2        |
| 16     |      |             | Bracket, Shroud, Black, GP24 Wide Battery Box                                                | 1            | 1        |
| 17     |      |             | Knob, Screw (5/16-18 x 5/8")                                                                 | 1            | 2        |

NOTE: A - Includes items 2-10.

B - Used Before 03/04/20. Includes items 12-17. NOTE: Item #11 dated After 03/03/20 on the illustration is Non-Serviceable in the Field.