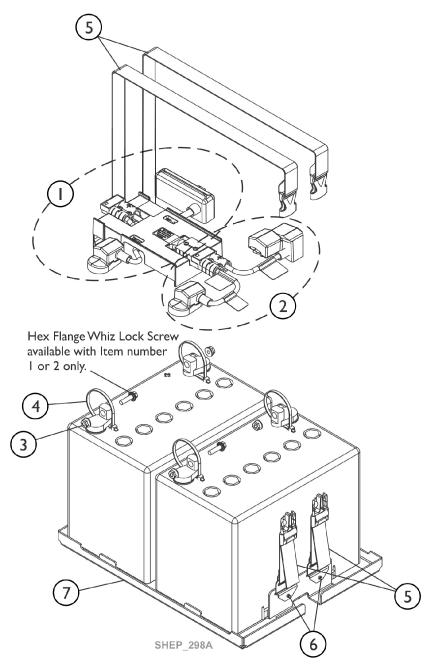

## Battery Tray Assembly and Wire Harnesses GP24 Batteries After 03/03/20

| ltem                                                                                                                                                             |      |               |                                                                | Quantity Per |          |
|------------------------------------------------------------------------------------------------------------------------------------------------------------------|------|---------------|----------------------------------------------------------------|--------------|----------|
| Number                                                                                                                                                           | Note | Part Number   | Description                                                    | Package      | Assembly |
| 1                                                                                                                                                                | A,B  | 60102802      | Kit, Harness, Battery Wire with Terminal Hardware, GP24, Rear  | 1            | 1        |
| 2                                                                                                                                                                | A,B  | 60102803      | Kit, Harness, Battery Wire with Terminal Hardware, GP24, Front | 1            | 1        |
| 3                                                                                                                                                                |      | 16721X000     | Locknut (1/4-20)                                               | 1            | 4        |
| 4                                                                                                                                                                |      | 98007X005     | Tie Wrap (11-1/2" L)                                           | 1            | 4        |
| 5                                                                                                                                                                |      | 1147126       | Battery Strap Assembly, GP24/3-22NF                            | 1            | 2        |
| 6                                                                                                                                                                |      | 16348X000-NLA | NLA - Rivet (3/16 x 7/16")                                     | 1            | 4        |
| 7                                                                                                                                                                | С    | 1157802       | Kit, Battery Tray Assembly, GP24                               | 1            | 1        |
|                                                                                                                                                                  | D    | 1144611       | Strip, Self Adhesive Wear (2-1/2' L x 1/2" W)                  | 1            | 1        |
| NOTE: A - Individual components are not available for the battery wire harnesses<br>B - Includes items 3,4 and 2 ea. Screw, Hex Flange Whiz Lock (1/4-20 x 7/8") |      |               |                                                                |              |          |

B - Includes items 3,4 and 2 ea. Screw, Hex Flange Whi2 Lock (1/4-20 x 7/8)
C - Includes the Battery Tray and items 5 and 6
D - Not Shown. The Self Adhesive Wear Strip is attached to the bottom side of the Battery Tray on both sides to allow removal from the Battery Box easier. One strip will accommodate both sides. Cut strip to desired length.