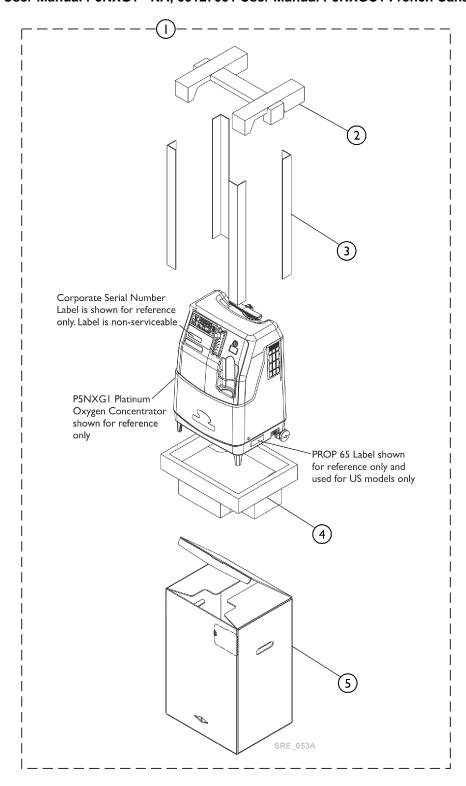

| Item                                                        |      |             |                                              | Quantity Per |          |
|-------------------------------------------------------------|------|-------------|----------------------------------------------|--------------|----------|
| Number                                                      | Note | Part Number | Description                                  | Package      | Assembly |
| 1                                                           | Α    | 60127159    | Kit, Packaging, Platinum 5NXG                | 1            | 1        |
| 2                                                           |      |             | Insert, Packaging Top Foam, Platinum 5NXG    | 1            | 1        |
| 3                                                           |      |             | Post, Corner                                 | 1            | 4        |
| 4                                                           |      |             | Insert, Packaging Bottom Foam, Platinum 5NXG | 1            | 1        |
| 5                                                           |      |             | Carton, Packaging Platinum 5NXG              | 1            | 1        |
|                                                             |      |             | Bag, Packaging Platinum 5NXG                 | 1            | 1        |
|                                                             |      |             | Sheet, Insert Parts Service                  | 1            | 1        |
| NOTE: A - Includes items 2-5 and Packaging Bag (Not Shown). |      |             |                                              |              |          |