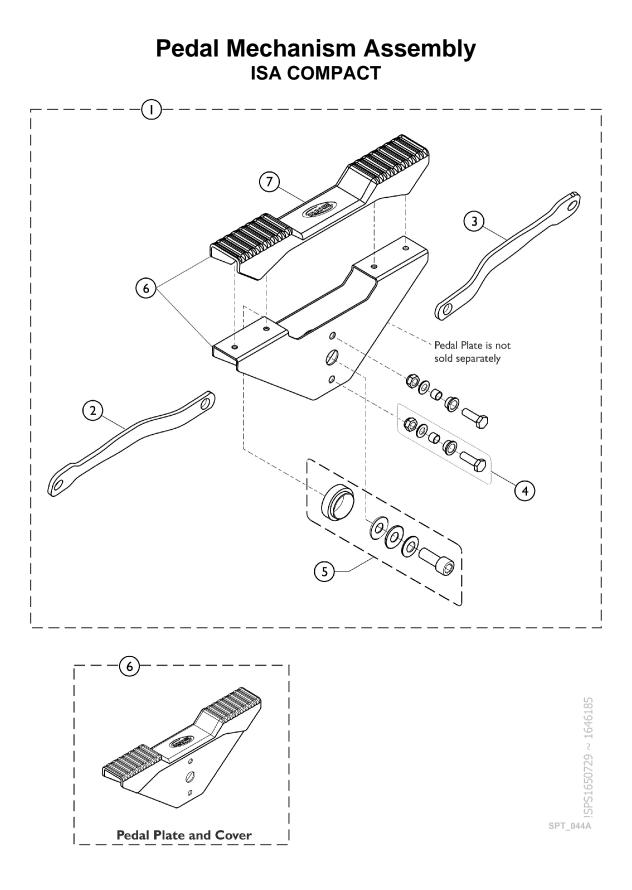

## Pedal Mechanism Assembly ISA COMPACT

| ltem   |                                                             |             |                                         | Quant   | Quantity Per |  |
|--------|-------------------------------------------------------------|-------------|-----------------------------------------|---------|--------------|--|
| Number | Note                                                        | Part Number | Description                             | Package | Assembly     |  |
| 1      | A                                                           | SP1646185   | Pedal Mechanism Assembly                | 1       | 1            |  |
| 2      |                                                             | SP1645791   | Rod, Connecting - Left                  | 1       | 1            |  |
| 3      |                                                             | SP1645790   | Rod, Connecting w/ Dent - Right         | 1       | 1            |  |
| 4      |                                                             | SP1650840   | Kit, Hardware, Pedal to Rod Connection  | 1       | 1            |  |
| 5      |                                                             | SP1650841   | Kit, Hardware, Pedal to Base Connection | 1       | 1            |  |
| 6      |                                                             | SP1650842   | Kit, Pedal (Plate and Cover)            | 1       | 1            |  |
| 7      | В                                                           | SP1645588   | Cover, Pedal                            | 1       | 1            |  |
|        | A - Includes items 2-6<br>B - Plate is not sold separately. |             |                                         |         |              |  |