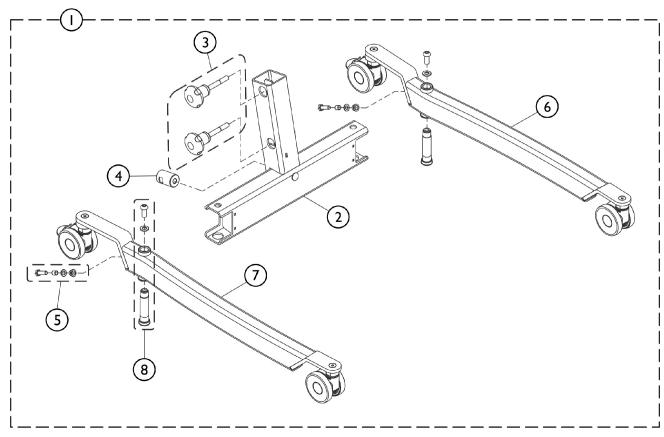

## Base and Legs for Fixed Mast w/ Manual Leg Spread ISA COMPACT

| Item                                                                 |      |               |                                          | Quant   | Quantity Per |  |
|----------------------------------------------------------------------|------|---------------|------------------------------------------|---------|--------------|--|
| Number                                                               | Note | Part Number   | Description                              | Package | Assembly     |  |
| 2                                                                    |      | SP1645809     | Base, Fixed Mast for ISA COMPACT         | 1       | 1            |  |
| 3                                                                    |      | SP1650836     | Kit, Knob Hardware                       | 1       | 1            |  |
| 4                                                                    |      | SP1510217-701 | Pedal Axle, Birdie/ISA Lifts             | 1       | 1            |  |
|                                                                      |      | 2             |                                          |         |              |  |
| 5                                                                    |      | SP1650835     | Kit, Hardware, Leg and Rod Connection    | 1       | 1            |  |
| 6                                                                    |      | SP1655433     | Leg, ISA COMPACT - Left                  | 1       | 1            |  |
| 7                                                                    |      | SP1655434     | Leg, ISA COMPACT - Right                 | 1       | 1            |  |
| 8                                                                    |      | SP1650839     | Kit, Hardware, Bushing, Screw and Washer | 1       | 1            |  |
| Item #1 Base and Legs Assembly w/ 100mm (4") Casters is Non-Saleable |      |               |                                          |         |              |  |